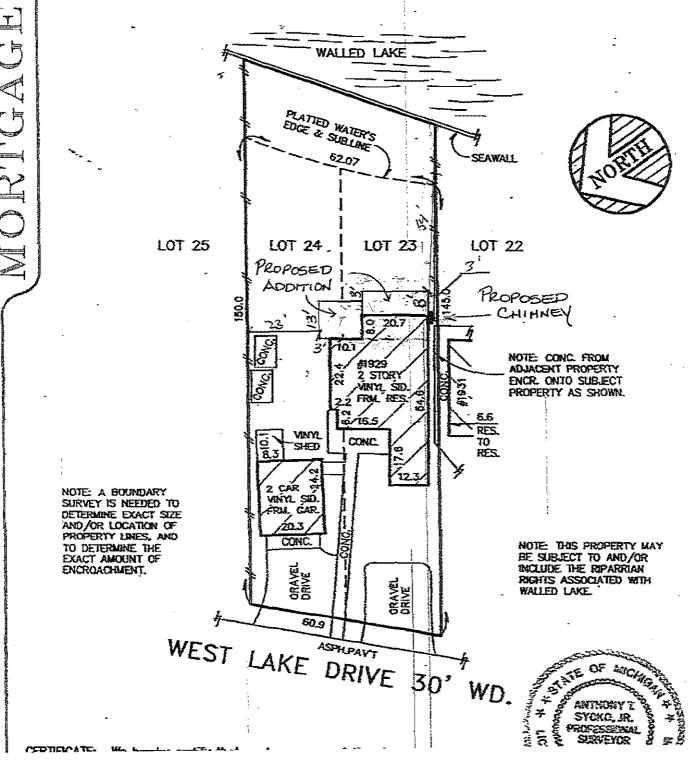

# Zoning District: R-4, One-family Residential District

The applicant is requesting variances from Table 2400 of the Novi Zoning Ordinance to allow a reduction the required south side yard setback of 10 ft. to 0.5 ft. a reduction in the required 25 ft. aggregate side setback to 23.5 ft, and a reduction of the 35' required rear setback to 30' for proposed addition to an existing nonconforming residence. The applicant is also requesting a variance to increase the height of a single story portion of the existing non-conforming residence. The property is located east of West Lake Drive and north of South Lake Drive.

### City of Novi Staff Comments:

The applicant is proposing construction of an addition to the waterfront side of an existing single family residence located on a narrow lakefront lot. The addition would match the existing side setback on the south side of the property with the exception of a fire place enclosure and would also provide less than the required aggregate total of side setbacks due to additional width beyond the existing structure on the north side. The proposed work includes additional of new second floor level space above an existing (1) story portion of the nonconforming building. Staff supports the consideration of the variances provided substantial justice can be served for adjacent property owner and that the fireplace structure be eliminated or relocated within the proposed building envelope.

Certified to: SUCCESS MORTGAGE PARTNERS

Applicant: ROBERT M. AND BRENDA G. TOPP

### Property Description:

Lots 23 and 24; BENTLEY SUBDIVISION, located, in the N.W. 1/4 of Section 3, T.1 N., R.8 E., Township of Novi (now City of Novi), Oakland County, Michigan, as recorded in Liber 10 of Plats, Page 3 of Oakland County Records.