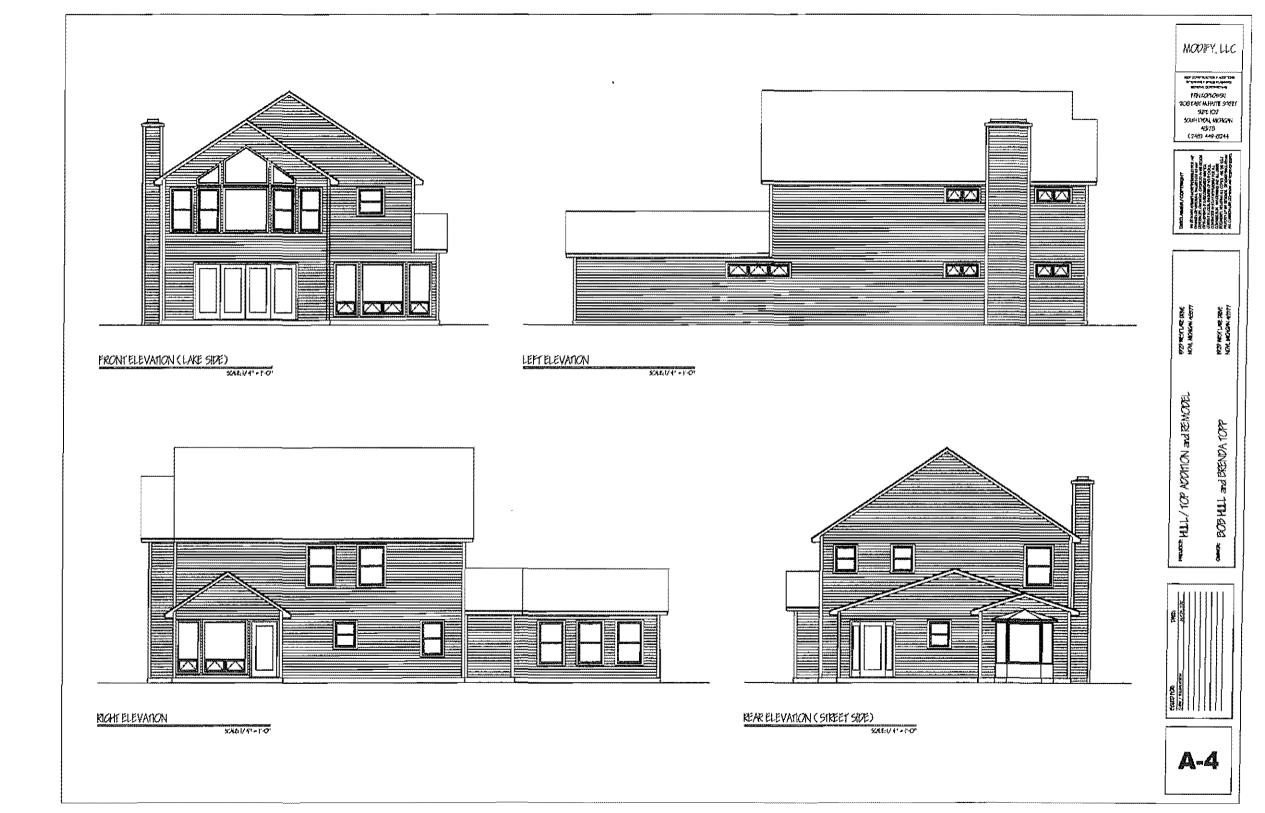

# Zoning District: R-4, One-family Residential District

The applicant is requesting variances from Table 2400 of the Novi Zoning Ordinance to allow a reduction the required south side yard setback of 10 ft. to 0.5 ft. a reduction in the required 25 ft. aggregate side setback to 23.5 ft, and a reduction of the 35' required rear setback to 30' for proposed addition to an existing nonconforming residence. The applicant is also requesting a variance to increase the height of a single story portion of the existing non-conforming residence. The property is located east of West Lake Drive and north of South Lake Drive.

### City of Novi Staff Comments:

The applicant is proposing construction of an addition to the waterfront side of an existing single family residence located on a narrow lakefront lot. The addition would match the existing side setback on the south side of the property with the exception of a fire place enclosure and would also provide less than the required aggregate total of side setbacks due to additional width beyond the existing structure on the north side. The proposed work includes additional of new second floor level space above an existing (1) story portion of the nonconforming building. Staff supports the consideration of the variances provided substantial justice can be served for adjacent property owner and that the fireplace structure be eliminated or relocated within the proposed building envelope.

### Property Description:

Lots 23 and 24; BENTLEY SUBDIVISION, located, in the N.W. 1/4 of Section 3, T.1 N., R.8 E., Township of Novi (now City of Novi), Oakland County, Michigan, as recorded in Liber 10 of Plats, Page 3 of Oakland County Records.