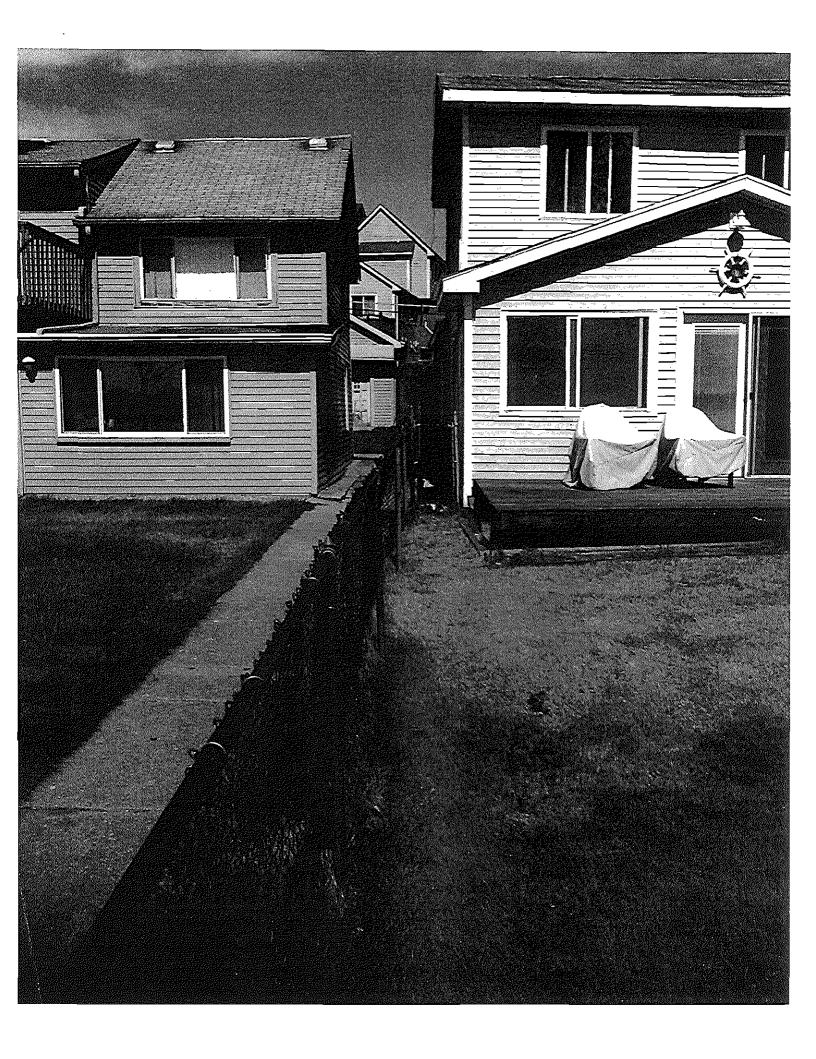

# Zoning District: R-4, One-family Residential District

The applicant is requesting variances from Table 2400 of the Novi Zoning Ordinance to allow a reduction the required south side yard setback of 10 ft. to 0.5 ft. a reduction in the required 25 ft. aggregate side setback to 23.5 ft, and a reduction of the 35' required rear setback to 30' for proposed addition to an existing nonconforming residence. The applicant is also requesting a variance to increase the height of a single story portion of the existing non-conforming residence. The property is located east of West Lake Drive and north of South Lake Drive.

### City of Novi Staff Comments:

The applicant is proposing construction of an addition to the waterfront side of an existing single family residence located on a narrow lakefront lot. The addition would match the existing side setback on the south side of the property with the exception of a fire place enclosure and would also provide less than the required aggregate total of side setbacks due to additional width beyond the existing structure on the north side. The proposed work includes additional of new second floor level space above an existing (1) story portion of the nonconforming building. Staff supports the consideration of the variances provided substantial justice can be served for adjacent property owner and that the fireplace structure be eliminated or relocated within the proposed building envelope.