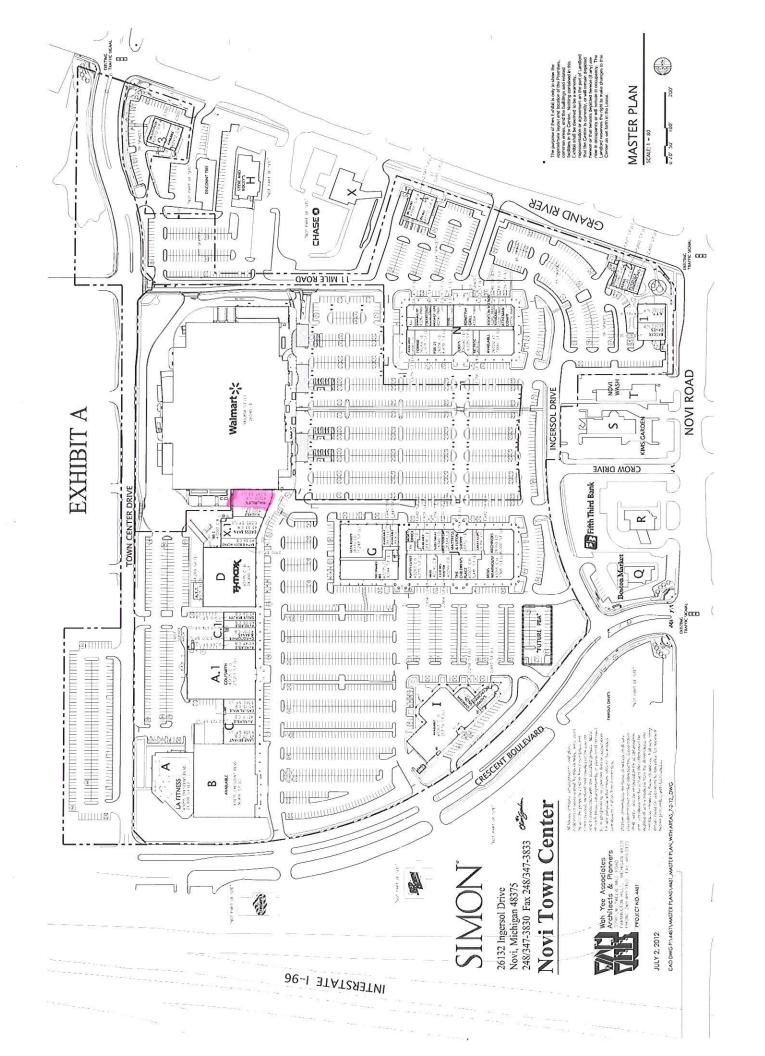

## Zoning District: TC, Town Center District

The applicant is requesting a variance from CITY OF NOVI, CODE OF ORDINANCES, Section 28-5(2)b.1.(a)i.a. to allow an oversize wall sign of 83 square feet located on the west face of a new retail tenant suite. The property is located north of Grand River and east of Novi Road.

#### City of Novi Staff Comments:

The applicant will be occupying a retail suite in a new portion of the Novi Town Center development. The frontage of the suite is such that the tenant is entitled to the maximum 65 square foot wall sign allowed under the Ordinance. The request is for a larger wall sign of 83 square feet based on the setback and size of the shopping center. Staff cannot support the request as the failure to grant relief will not unreasonably prevent or limit the use of the property and will result in substantially more than mere inconvenience or inability to attain a higher economic or financial return. In addition, the location and siting conditions of the retail suite are not unique compared with many other areas and businesses within the development.