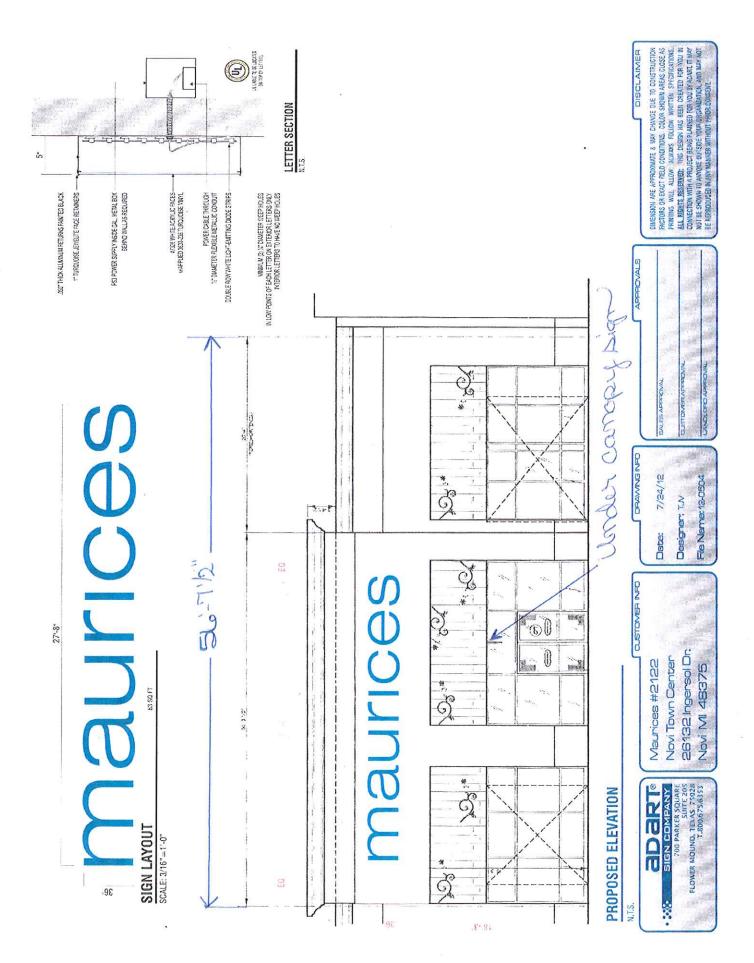

## Zoning District: TC, Town Center District

The applicant is requesting a variance from CITY OF NOVI, CODE OF ORDINANCES, Section 28-5(2)b.1.(a)i.a. to allow an oversize wall sign of 83 square feet located on the west face of a new retail tenant suite. The property is located north of Grand River and east of Novi Road.

#### Ordinance Sections:

CITY OF NOVI, CODE OF ORDINANCES, Section 28-5(2)b.1.(a)i.a. permits a single wall sign for sites in the TC district, with a size not to exceed 1.25 feet for every linear foot of contiguous public/private street frontage or 65 feet, whichever is smaller.

#### City of Novi Staff Comments:

The applicant will be occupying a retail suite in a new portion of the Novi Town Center development. The frontage of the suite is such that the tenant is entitled to the maximum 65 square foot wall sign allowed under the Ordinance. The request is for a larger wall sign of 83 square feet based on the setback and size of the shopping center. Staff cannot support the request as the failure to grant relief will not unreasonably prevent or limit the use of the property and will result in substantially more than mere inconvenience or inability to attain a higher economic or financial return. In addition, the location and siting conditions of the retail suite are not unique compared with many other areas and businesses within the development.

L

July 25, 2012

Allied Signs, Inc. 33650 Giftos Clinton Township, Michigan 48035

RE: MAURICE'S - 43205 CRESCENT

The sign permit application for the above location has been reviewed and DENIED.

Sign Code Section 28-5 (2)b.1.(a)l.a. permits 1-1/4 square foot of sign for each lineal foot of frontage to a maximum of 65 square feet. Based on 56'-7" of lineal frontage, this business would be permitted 65 square feet. The proposed sign is 83 square feet.