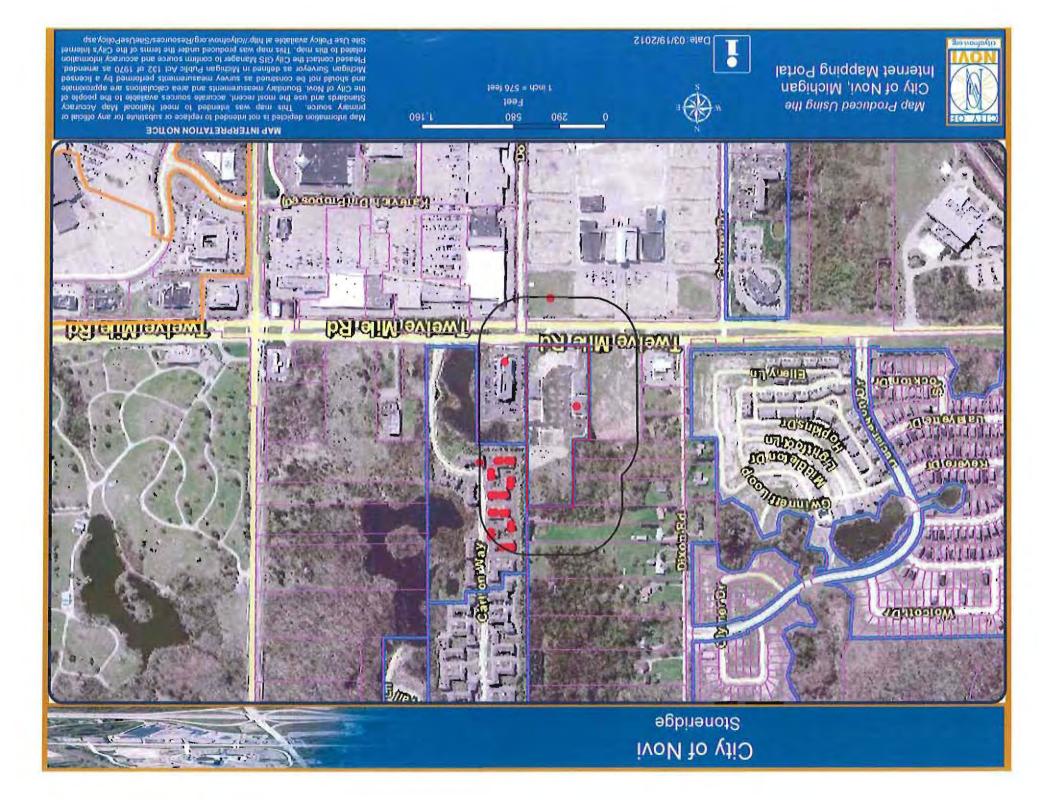

9. State the practical difficulties which prevent conformance with the Zoning Ordinance requirements (attach separate sheet if necessary):

We wish to install a 5' x 7' wind sign along 12 Mile displaying a rendering of the office dark. A small sign would not be visible.

Sign Code Section 28-6 (4) permits a 16 square foot sign for sale/rental or lease of non-residential property. The proposed sign is 35 square feet on each side for a total of 70 square feet.

You may downsize the sign to the allowable square footage or you may request consideration of a variance to the ordinance from the Zoning Board of Appeals, by contacting the board secretary, Angie Pawlowski, at 248-347-0459.