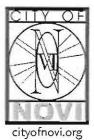

## Location: 44050 Twelve Mile Road

# Zoning District: OS-1, Office Service District

The applicant is requesting an exception from Section 28-6(4) of the Novi Sign Ordinance to allow a 70 sq. ft. real estate sign where 16 sq. ft. is allowed for an ongoing commercial development. The property is located north of Twelve Mile Road and west of Novi Road.

# City of Novi Staff Comments:

The Stoneridge Office Park is under continuing development and Signature Associates is requesting allowance for additional real estate sign area. The site was previously granted variances for an oversize permanent ground sign of 90 square feet under ZBA-09-027. Staff does not support the request as the failure to grant relief will not unreasonably prevent or limit the use of the property and will not result in substantially more than mere inconvenience or inability to attain a higher economic or financial return.