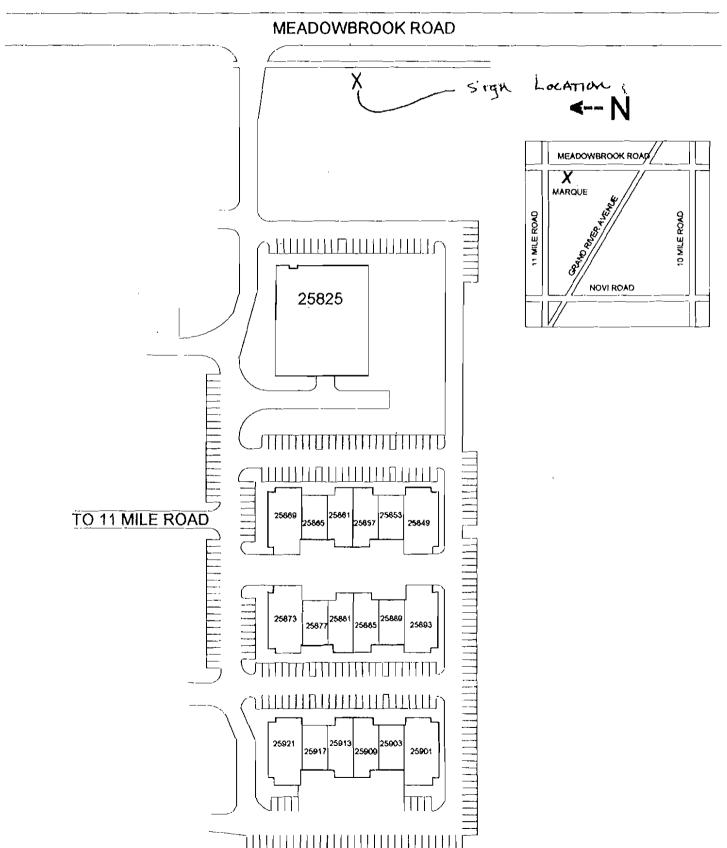

#### Case No. 11-023 at 25795 Meadowbrook Road

Location: West of Meadowbrook Road, south of Eleven Mile

The applicant is requesting an extension of the variance granted in ZBA09-026 for one 24 square foot oversized real estate sign located at 25795 Meadowbrook Road. The property is zoned I-1 and is located west of Meadowbrook Road and north of Eleven Mile Road.

# MARQUE CORPORATE CENTERS NOVI TECHNICAL CENTER