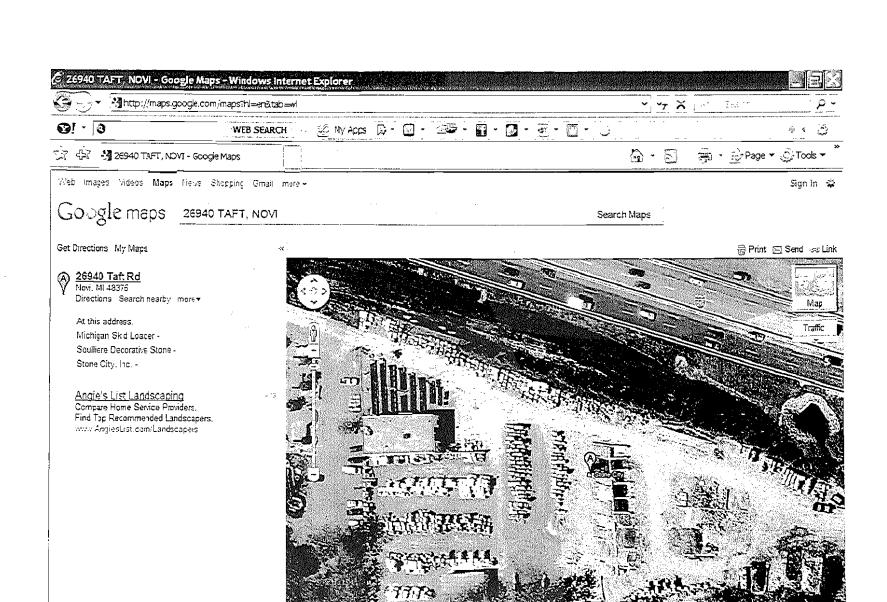

#### Case No. 11-021 Stone City Inc.

Location: 26940 Taft Road, north of Grand River Avenue and east of Taft Road

The applicant is requesting a use variance for continuation of outdoor storage in an I-1 (Light Industrial) zoning district for the business known as Stone City Incorporated located at 26940 Taft Road. Applicant is requesting a 5 year variance similar to previous ZBA Cases #00-082, 04-003, 06-012 and 09-012. The property is located north of Grand River and east of Taft Road.

#### City of Novi Staff Comments:

The applicant was previously granted variances to allow outdoor storage for a business in an I-1 zoning district. The previous variance (09-012) was granted for a 2 year duration and extended variances for ZBA cases 00-082, 04-003, and 06-012. Staff does not support an extension of the variance.