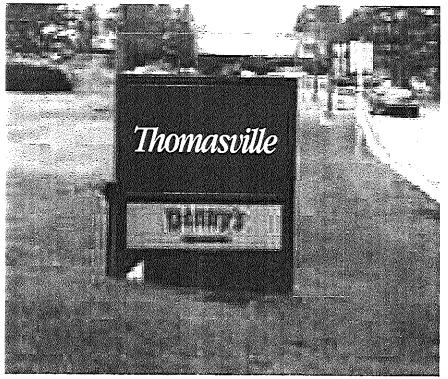

EXISTING BUILDING SOUTH ELEVATION - w/ NEW "Thomasville" LED CHANNEL LETTERS

EXISTING D/F MONUMENT DISPLAY - w/ NEW "Thomasville" FACES & VINYL

Mtg. & Install (2) New Polycarbonate Faces w/ 1st Surface Vinyl scale: 1"=1-0"