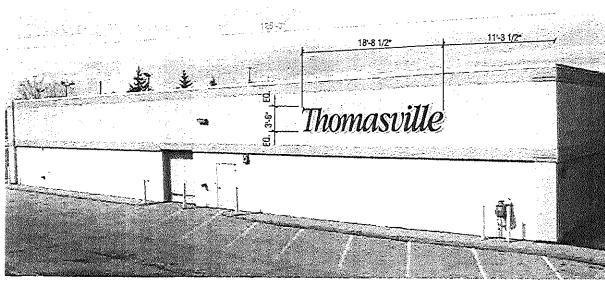

EXISTING BUILDING SOUTH ELEVATION - w/ NEW "Thomasville" LED CHANNEL LETTERS

EXISTING D/F MONUMENT DISPLAY - w/ NEW "Thomasville" FACES & VINYL

Mtg. & Install (2) New Polycarbonate Faces w/ 1st Surface Vinyl scale: 1"=1-0"