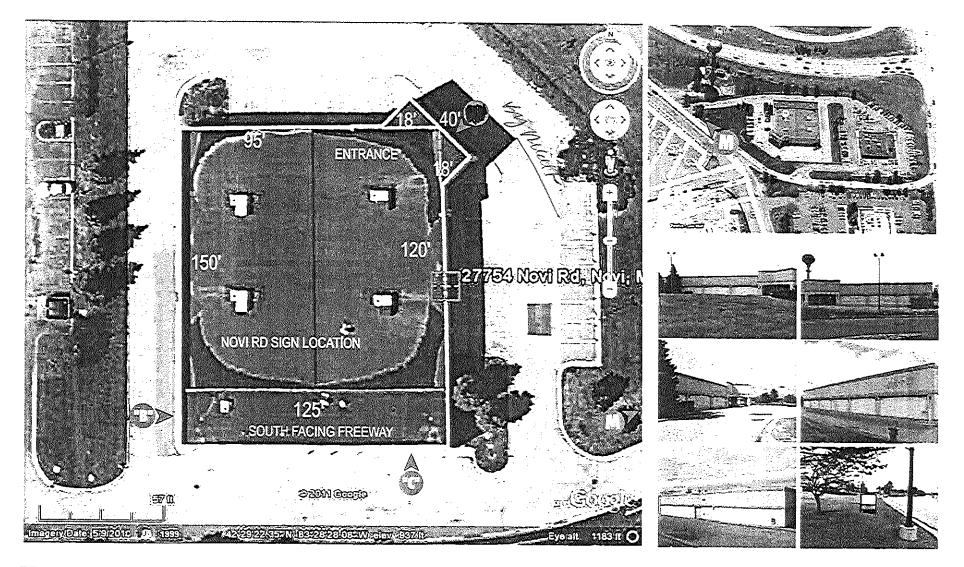

## Re: 27754 Novi Road, Request for Variance to display two additional exterior signs

To whom it may concern:

Thomasville Retail, Inc. is negotiating a lease agreement with ownership of said property contingent upon gaining the right to install additional signage for sufficient exposure and visibility to local traffic. The additional signage is imperative to the success of this store. The building itself sits below grade and its placement on the ring road of Twelve Oaks Mall leaves only the back and side of the building visible from Novi Road and slightly from I-96. There are no monument, pylon, or directional signs to alert consumers to our location visible to Novi Road or I-96. The majority of tenants on the ring road are to the left of the main entrance. This location is to the right, including 2 direct competitors, which creates even greater need for awareness of the location prior to entering the Mall ring road.

Additionally, the previous failed tenant, La-Z-Boy, had one additional sign which clearly was not adequate. We are asking for one additional over what La-Z-Boy had in an effort to succeed in the City of Novi.

In summary, Thomasville Retail, Inc. is requesting permission to install two additional signs on the exterior walls per the proposed package. We strongly believe this will increase our ability to become a meaningful retail partner in the Novi community.