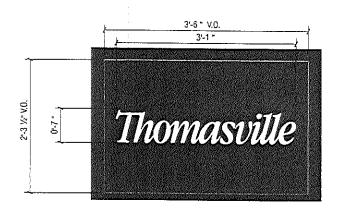

EXISTING BUILDING SOUTH ELEVATION - w/ NEW "Thomasville" LED CHANNEL LETTERS

EXISTING D/F MONUMENT DISPLAY - w/ NEW "Thomasville" FACES & VINYL

Mtg. & Install (2) New Polycarbonate Faces w/ 1st Surface Vinyl scale: 1"=1-0"

Mtg. & Install (2) Polycarbonate Replacement Faces w/ 1st Surface Vinyl .177 White Polycarbonate Faces w/ 1st Surface Calon #2500 #2992 Dk. Blue Vinyl Overlay w/ Weeded White "Thomasville" Copy