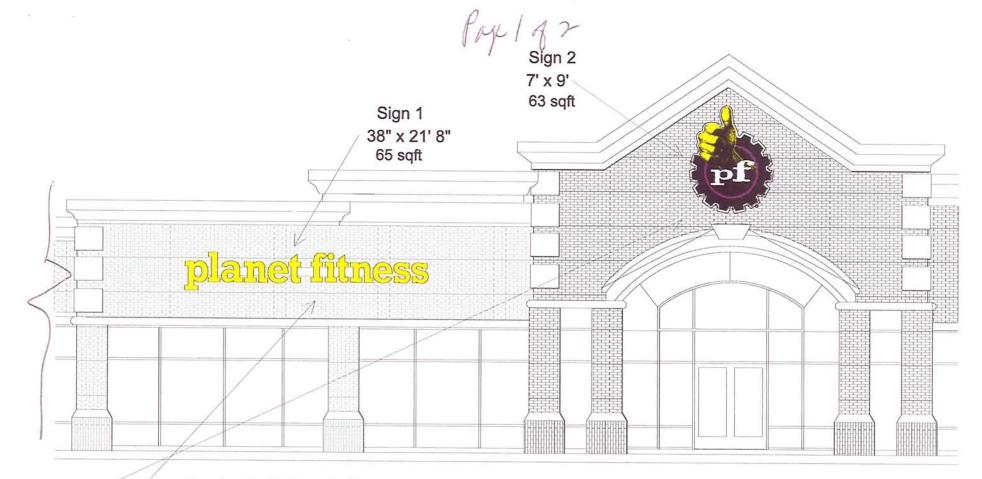

**Variance Request** for the allowance of two (2) wall signs in the Shoppes at the Trail shopping complex (Novi Shopping Center, LLC). Current codes restricts Planet Fitness to one (1) 65 square foot wall sign.

## Sec. 28-5(2)b Wall sign - single story building

a. Multiple Business: A business having a first floor pedestrian entrance shall be allowed one and one-fourth (1 <sup>1</sup>/<sub>4</sub>) square feet of signage per linear foot of contiguous public or private street frontage up to a maximum of sixty-five (65) square feet.

**Hardship Statement:** The tenant, Planet Fitness, has leased the units with the addresses of 3114-31124 Beck Road with a total of 16,000 square feet of floor space; located between the Dollar Castle (31142) and Coney Island (31120). The linear frontage of these units, 165'0, was originally intended and marketed for 4 to 5 individual tenant spaces with a total maximum signable area of 206.25 square feet (165.0 x 1.25). The current sign code would have allowed up to 3 signs at 65 square feet if leased to separate businesses or a single tenant divided his space usage into separate identifiable locations.

We are requesting 2 wall signs each at 65 square feet for the following reasons:

**-Displaying Viability**: This particular shopping center has been unable to market these tenant units for years, and unfortunately, the public's perception is one of empty units. The intent of this shopping center's façade was to have a continuous pattern of signs across the frontage - to allow only one sign for this tenant where 3 to 5 signs would have normally have been would only continue the perception that many of the units are not leased and visually will look empty from traffic on Beck Road. To have the complex appear fully leased after years of perception will take a strong visual change – which having 2 signs on this long façade helps communicate that the spaces are leased and viable.

**-Wayfinding/Public Safety**: Planet Fitness bases its business plans on an aggressive marketing program that attracts a large percentages of new people to their business on a weekly and daily basis. They also cross market their various facilities so when members are traveling or in a different location, members can use other member facilities. This shopping center in the area of Beck and Pontiac Trail is already confusing to find with just an address; the Beck Road entry driveway is 700 feet from the leading edge of the tenant space. Current code allows the Planet Fitness channel letters at 65 square

feet, to allow the 2<sup>nd</sup> "thumbs up" sign on the façade would help ensure safe driving patterns with the vehicle traffic and improved pedestrian wayfinding to the entrance based on the support below:

- The "thumbs up" icon is a highly recognized branding for the franchise and will create far distance recognition from both Beck and Pontiac Trail driveway entrances which the Planet Fitness lettering by itself will not be as effective.
- Positioning both signs towards the only pedestrian entrance on the far end of the long tenant space with the purpose to direct drivers to the proper parking area closest to their destination will bring additional safety. Directing members to the closest parking areas has been documented by safety officials as a key benefit of being in a high traffic commerce/shopping center strong direction through these signs can bring a higher level of safety during nighttime and off hours use of the facility.