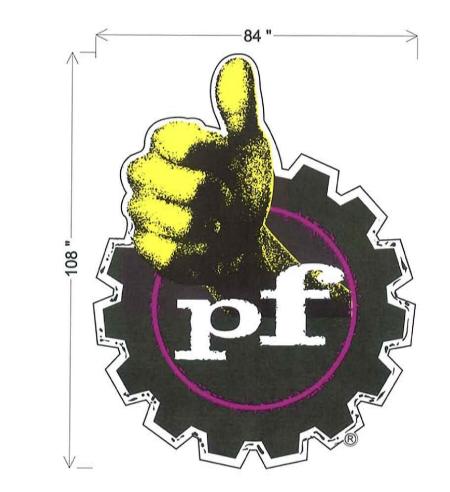

- The "thumbs up" icon is a highly recognized branding for the franchise and will create far distance recognition from both Beck and Pontiac Trail driveway entrances which the Planet Fitness lettering by itself will not be as effective.
- Positioning both signs towards the only pedestrian entrance on the far end of the long tenant space with the purpose to direct drivers to the proper parking area closest to their destination will bring additional safety. Directing members to the closest parking areas has been documented by safety officials as a key benefit of being in a high traffic commerce/shopping center strong direction through these signs can bring a higher level of safety during nighttime and off hours use of the facility.

Qty: 1 internally illuminated sign with a White lexan face, Black returns & Jewelite trim. Logo is a solvent print on outdoor vinyl with UV laminate.

Electrical to site, including dedicated circuit for each electrical sign, are the responsibility of the client. GVI to install.