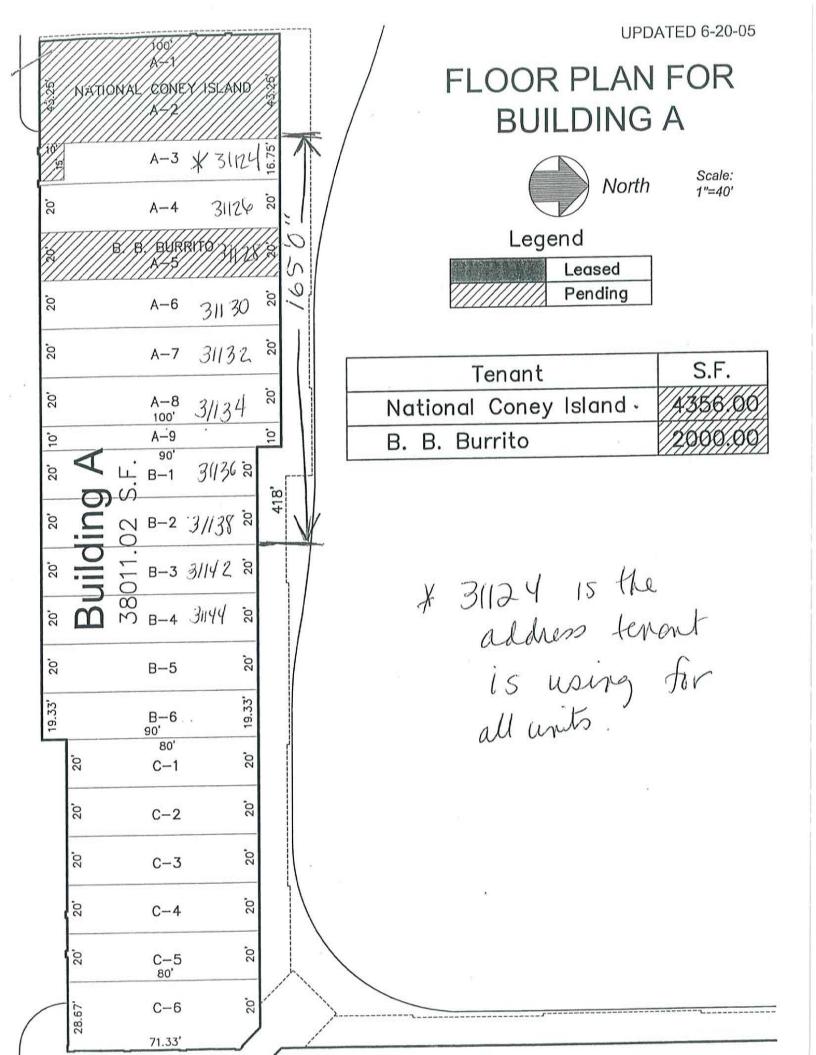

**Hardship Statement:** The tenant, Planet Fitness, has leased the units with the addresses of 3114-31124 Beck Road with a total of 16,000 square feet of floor space; located between the Dollar Castle (31142) and Coney Island (31120). The linear frontage of these units, 165'0, was originally intended and marketed for 4 to 5 individual tenant spaces with a total maximum signable area of 206.25 square feet (165.0 x 1.25). The current sign code would have allowed up to 3 signs at 65 square feet if leased to separate businesses or a single tenant divided his space usage into separate identifiable locations.