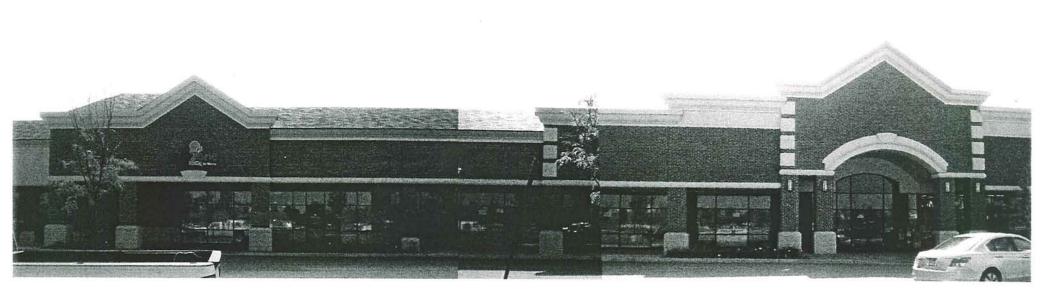

**Hardship Statement:** The tenant, Planet Fitness, has leased the units with the addresses of 3114-31124 Beck Road with a total of 16,000 square feet of floor space; located between the Dollar Castle (31142) and Coney Island (31120). The linear frontage of these units, 165'0, was originally intended and marketed for 4 to 5 individual tenant spaces with a total maximum signable area of 206.25 square feet (165.0 x 1.25). The current sign code would have allowed up to 3 signs at 65 square feet if leased to separate businesses or a single tenant divided his space usage into separate identifiable locations.

We are requesting 2 wall signs each at 65 square feet for the following reasons:

**-Displaying Viability**: This particular shopping center has been unable to market these tenant units for years, and unfortunately, the public's perception is one of empty units. The intent of this shopping center's façade was to have a continuous pattern of signs across the frontage - to allow only one sign for this tenant where 3 to 5 signs would have normally have been would only continue the perception that many of the units are not leased and visually will look empty from traffic on Beck Road. To have the complex appear fully leased after years of perception will take a strong visual change – which having 2 signs on this long façade helps communicate that the spaces are leased and viable.