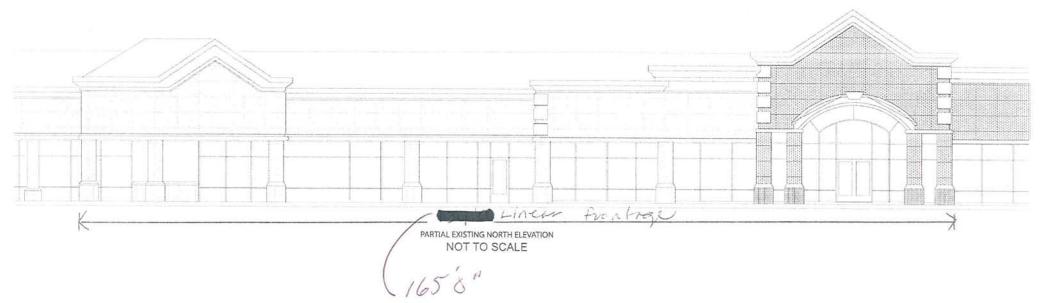

**Hardship Statement:** The tenant, Planet Fitness, has leased the units with the addresses of 3114-31124 Beck Road with a total of 16,000 square feet of floor space; located between the Dollar Castle (31142) and Coney Island (31120). The linear frontage of these units, 165'0, was originally intended and marketed for 4 to 5 individual tenant spaces with a total maximum signable area of 206.25 square feet (165.0 x 1.25). The current sign code would have allowed up to 3 signs at 65 square feet if leased to separate businesses or a single tenant divided his space usage into separate identifiable locations.