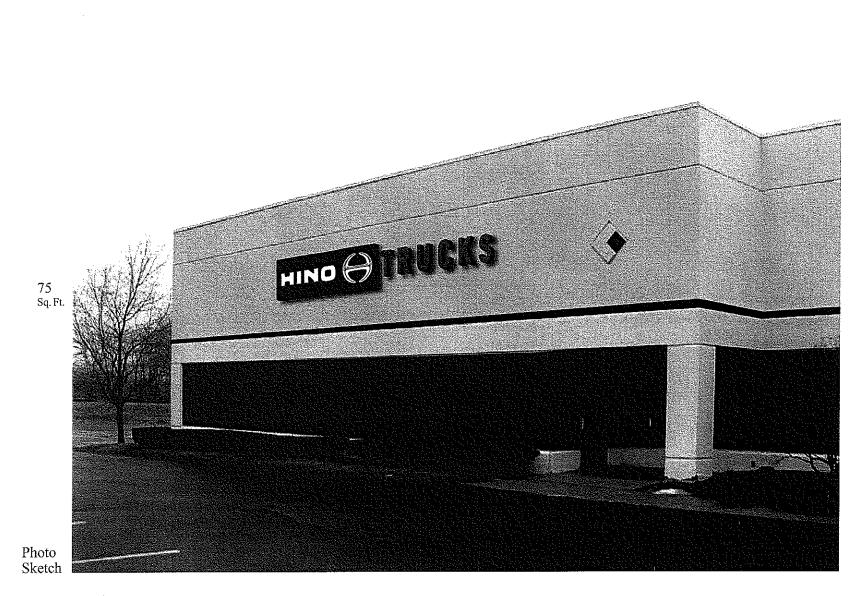

### Hino Truck Office Building

#### 41180 Bridge Street

The proposed seventy-five(75) sq. ft. wall sign will be the only identification for this building and will only be visible from the I-96 ramp to I-275. Considering the limited visibility due to the adjacent trees as well as the vehicle speed of the viewing public, this is an appropriate size sign for this location.