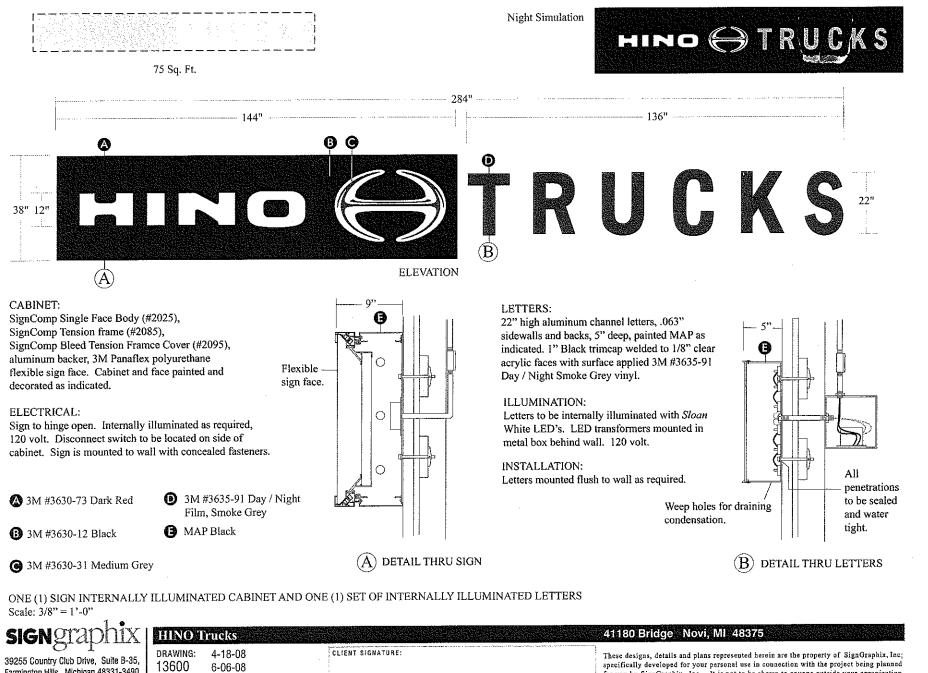

### Hino Truck Office Building

#### 41180 Bridge Street

The proposed seventy-five(75) sq. ft. wall sign will be the only identification for this building and will only be visible from the I-96 ramp to I-275. Considering the limited visibility due to the adjacent trees as well as the vehicle speed of the viewing public, this is an appropriate size sign for this location.