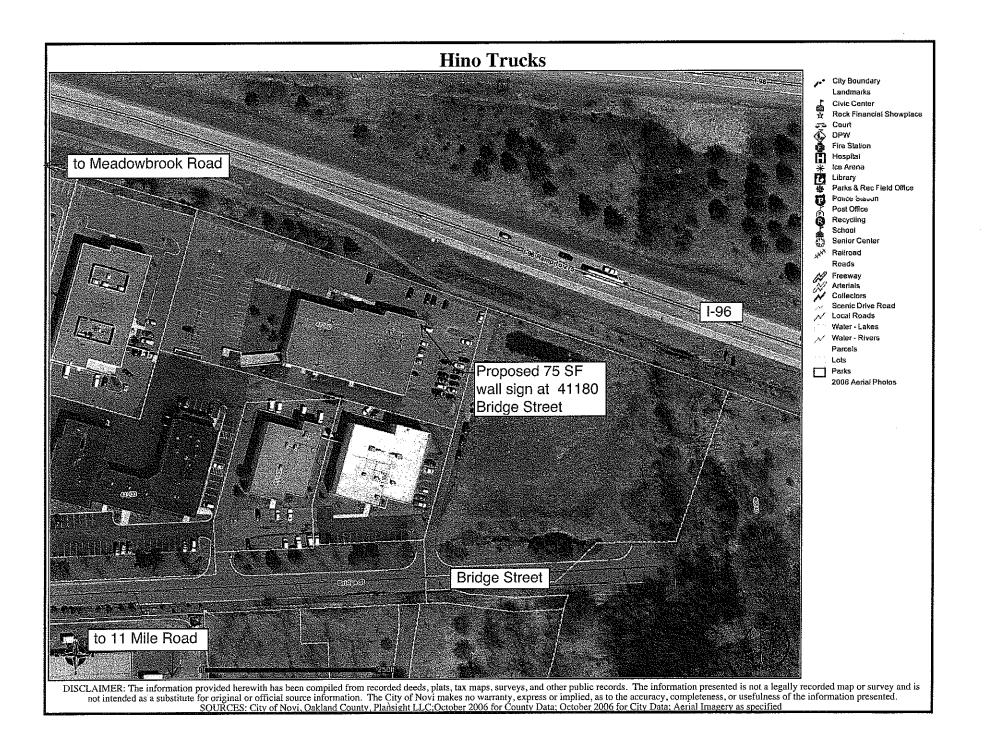

### Hino Truck Office Building

#### 41180 Bridge Street

The proposed seventy-five(75) sq. ft. wall sign will be the only identification for this building and will only be visible from the I-96 ramp to I-275. Considering the limited visibility due to the adjacent trees as well as the vehicle speed of the viewing public, this is an appropriate size sign for this location.