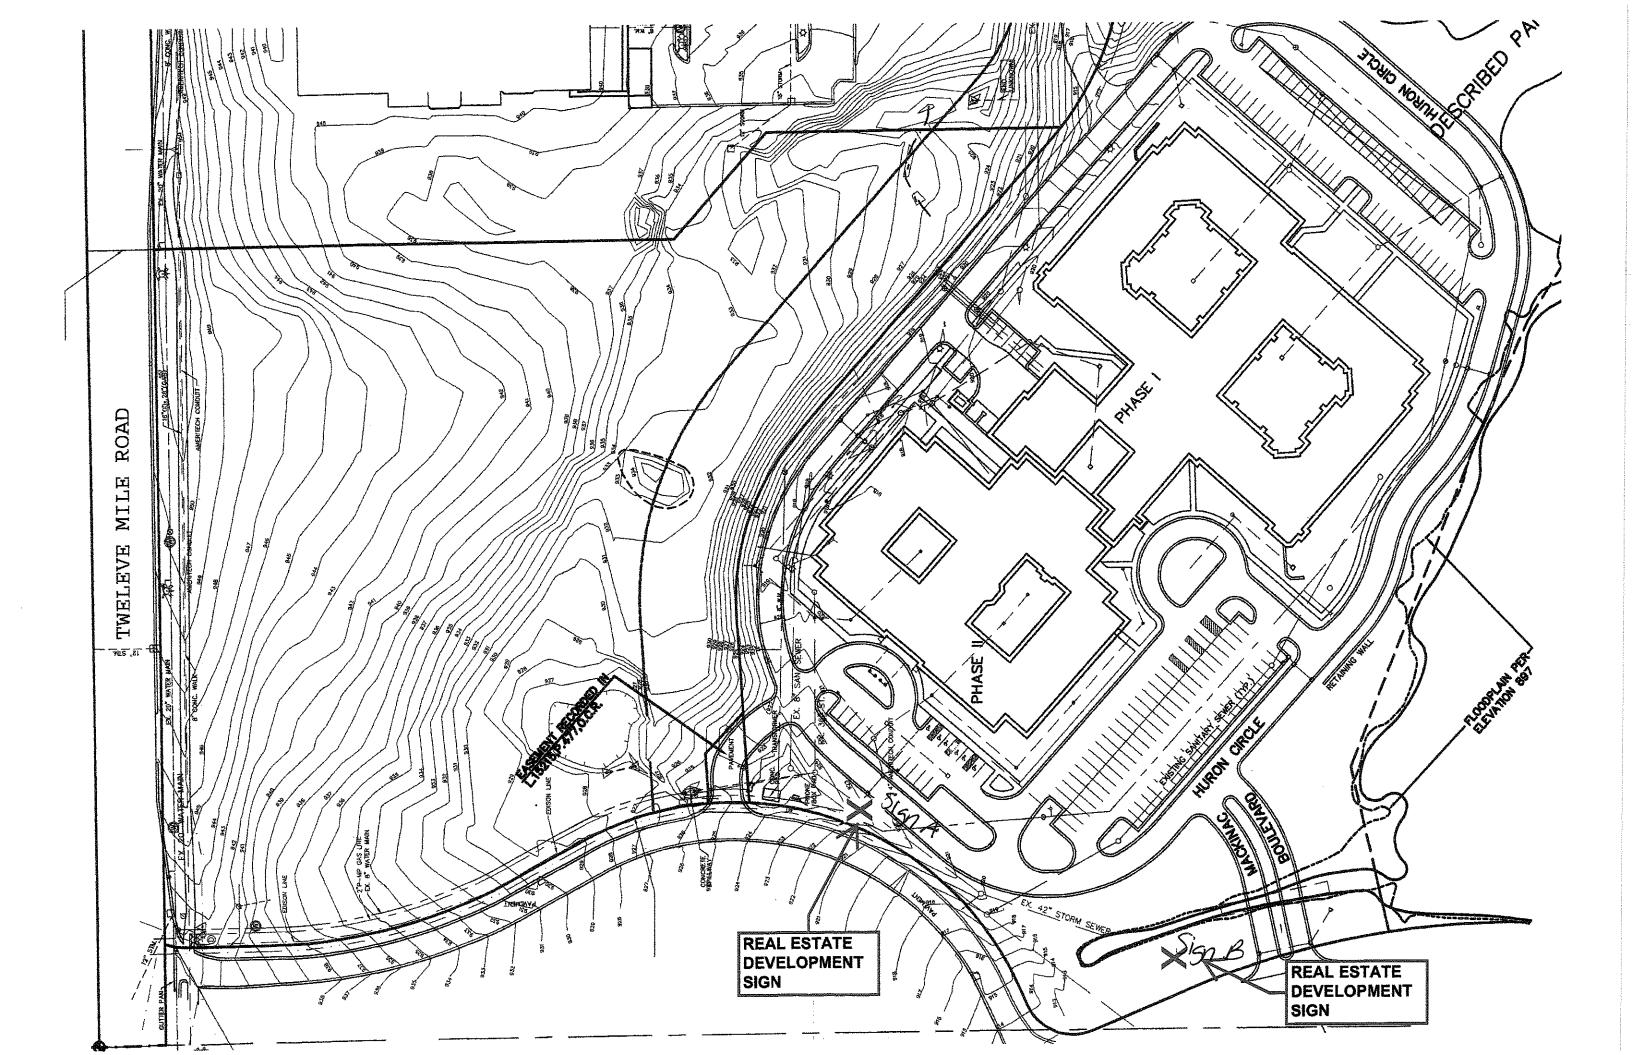

## Waltonwood at Twelve Oaks

**ZBA Application Attachment** 

Real Estate Development Signs

Waltonwood at Twelve Oaks is a continuum of care, senior housing development that has independent living, assisted living and memory care. It was developed in two phases. The first phase consists of the independent living apartments and the second phase consists of the assisted living and memory care units. The development signs are located on two frontages; one on the ring road of the mall and the other on the finger road.

| 1   |  |
|-----|--|
| :   |  |
|     |  |
|     |  |
|     |  |
| *** |  |
|     |  |
|     |  |

REAL ESTATE DEVELOPMENT SIGN
Ring Road Location

Construction Sign

Sign A

REAL ESTATE DEVELOPMENT SIGN Finger Road Location

Leasing Sign Sign B

ZBA 00-108 permanent signage