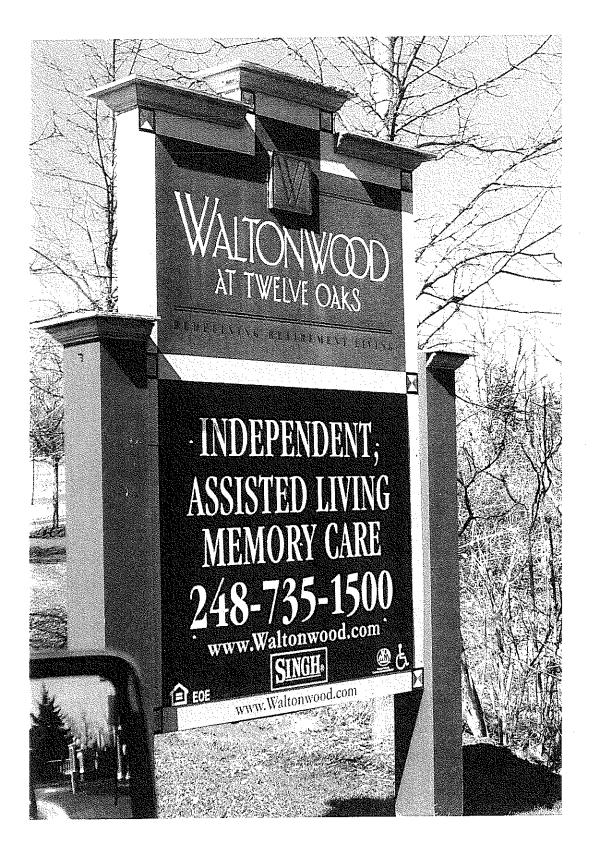

## Waltonwood at Twelve Oaks

**ZBA Application Attachment** 

Real Estate Development Signs

Waltonwood at Twelve Oaks is a continuum of care, senior housing development that has independent living, assisted living and memory care. It was developed in two phases. The first phase consists of the independent living apartments and the second phase consists of the assisted living and memory care units. The development signs are located on two frontages; one on the ring road of the mall and the other on the finger road.

| 1   |  |
|-----|--|
| :   |  |
|     |  |
|     |  |
|     |  |
| *** |  |
|     |  |
|     |  |

REAL ESTATE DEVELOPMENT SIGN
Ring Road Location

Construction Sign

Sign A

REAL ESTATE DEVELOPMENT SIGN Finger Road Location