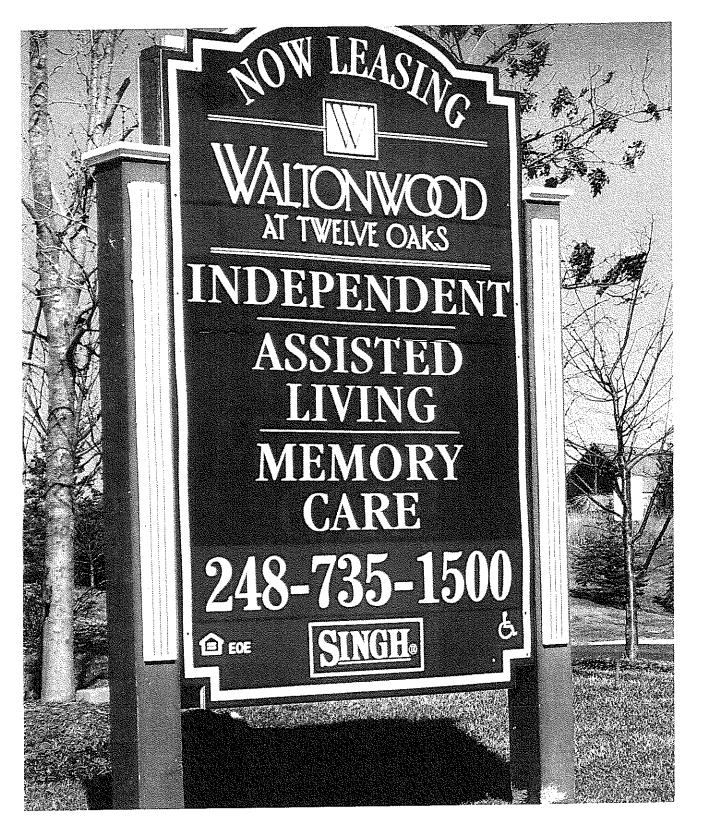

## Waltonwood at Twelve Oaks

**ZBA Application Attachment** 

Real Estate Development Signs

Waltonwood at Twelve Oaks is a continuum of care, senior housing development that has independent living, assisted living and memory care. It was developed in two phases. The first phase consists of the independent living apartments and the second phase consists of the assisted living and memory care units. The development signs are located on two frontages; one on the ring road of the mall and the other on the finger road.

Leasing Sign Sign B

ZBA 00-108 permanent signage