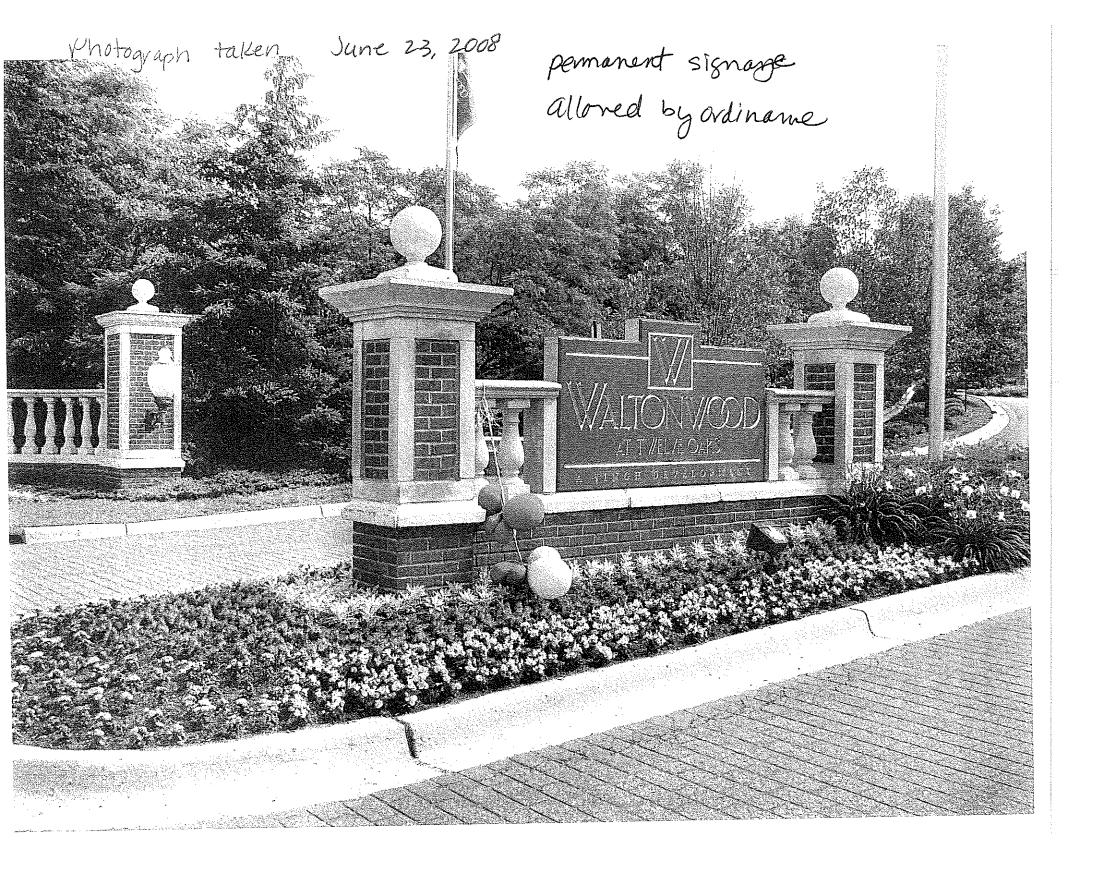

## Waltonwood at Twelve Oaks

**ZBA Application Attachment** 

Real Estate Development Signs

Waltonwood at Twelve Oaks is a continuum of care, senior housing development that has independent living, assisted living and memory care. It was developed in two phases. The first phase consists of the independent living apartments and the second phase consists of the assisted living and memory care units. The development signs are located on two frontages; one on the ring road of the mall and the other on the finger road.

| 1   |  |
|-----|--|
| :   |  |
|     |  |
|     |  |
|     |  |
| *** |  |
|     |  |
|     |  |

REAL ESTATE DEVELOPMENT SIGN
Ring Road Location

Construction Sign

Sign A

REAL ESTATE DEVELOPMENT SIGN Finger Road Location