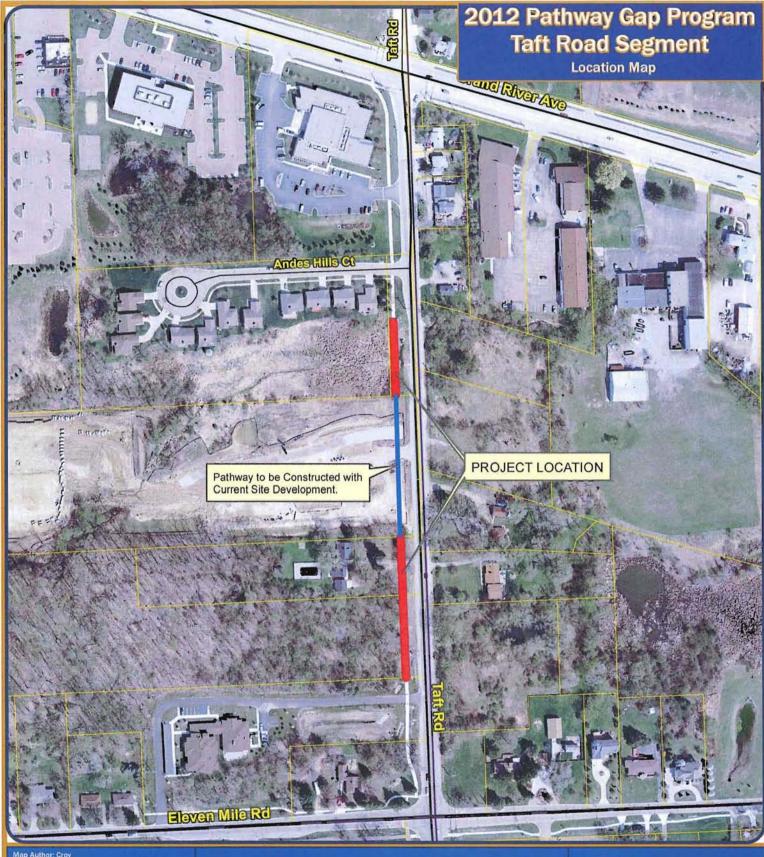

#### **BACKGROUND INFORMATION:**

Two pathway gap projects are being proposed for design this fiscal year. One segment (segment #36) is along the west side of Taft Road between Grand River and Eleven Mile (some portions already completed and one segment to be completed by private development). The second segment (segment #144) is along the west side of Meadowbrook between Grand River and Cherry Hill. The completion of these segments will result in continuous pathway routes connecting large pathway networks in the area. The design would be completed in FY11-12 in order to begin the easement acquisition process. The project would be requested for construction phase funding in FY12-13. A location map for each segment has been included for reference.

## City of Novi 2012 Pathway Gap Program & ADA Compliance Project Scope

Taft: South of Grand River, 2 gaps

An 8' wide concrete walk will be designed along the west side of Taft Road, from the existing walk at the north property line of the recently developed Basilian Fathers' property to the south line of the Sri Venkatesawara Temple property. An 8' wide boardwalk will be designed along the west side of Taft Road from the north line of the Temple property to an existing at-grade path just south of Andes Hills Ct. A portion of the proposed at-grade path will cross an existing residential property, which includes a paved driveway. Construction will include removal of rock pillars, extensive tree trimming, and significant removal, replacing, and re-grading of the driveway in order to meet the grading requirements for the proposed path to be ADA compliant. Small retaining walls are expected to be necessary through this challenging portion. A large amount of brush and some tree removal will be required for the portion of the path crossing the vacant parcel to the south. The existing adjacent walks are within dedicated right-of-way; however, the City will need to acquire easements for both of these gaps.