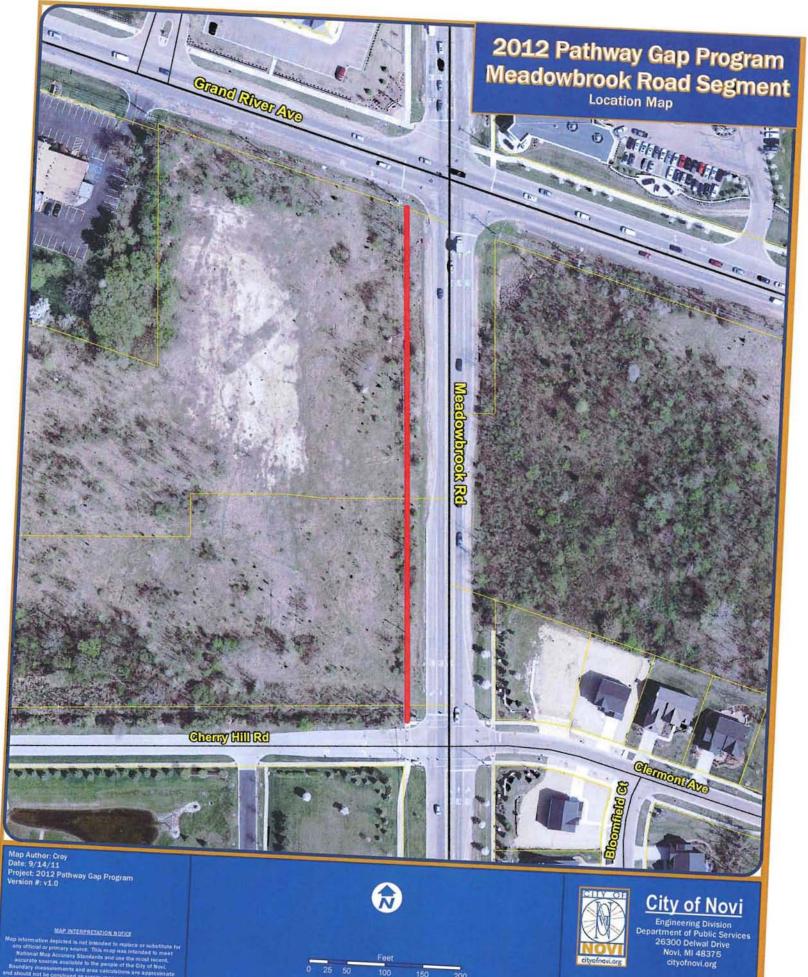

#### **BACKGROUND INFORMATION:**

Two pathway gap projects are being proposed for design this fiscal year. One segment (segment #36) is along the west side of Taft Road between Grand River and Eleven Mile (some portions already completed and one segment to be completed by private development). The second segment (segment #144) is along the west side of Meadowbrook between Grand River and Cherry Hill. The completion of these segments will result in continuous pathway routes connecting large pathway networks in the area. The design would be completed in FY11-12 in order to begin the easement acquisition process. The project would be requested for construction phase funding in FY12-13. A location map for each segment has been included for reference.

Meadowbrook: Cherry Hill to Grand River

An 8' wide concrete walk will be designed along the west side of Meadowbrook road from Cherry Hill to Grand River. The intersection at Cherry Hill has recently been improved, including pedestrian crossings. A detailed survey of this intersection will be performed to verify that the northwest and northeast quadrants are ADA compliant. Improvements will be proposed as necessary. The intersection at Grand River is planned to be improved by RCOC within the year; therefore, this project will connect to RCOC's construction project and no separate intersection improvements will be proposed. The entirety of the path is expected to be at-grade. There is a large amount of brush and tree removal necessary to complete this path. Additionally, there is diverse grading and drainage along the southern portion of this gap, which will require cutting, filling, and retaining walls in order to meet the requirements of ADA compliance. The utilities at the intersection of Cherry Hill and Meadowbrook create several obstacles. Additional storm drainage work and relocation of guy wires may be necessary in this area.