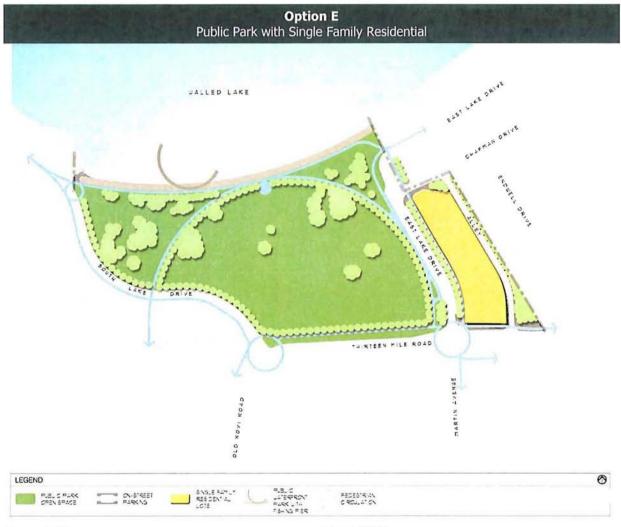

# Description

- · Public waterfront park.
- On-street parking along Thirteen Mile Road and East Lake Drive.
- Single family residential lots east of East Lake Drive—similar to abutting residential properties.

# Ownership

- Residential portion would be sold for development.
- City would retain ownership of the balance of the property for public use.

# Feasibility

The development of the subject property as a public park would likely attract surrounding residents and could draw residents from other parts of the City. The "draw" of this public use will ultimately depend upon the facilities and uses developed and programming offered on the property.

The development of a portion of this property as single family residential would likely be a marketable use if it is priced and designed to meet market demand. As the area economy moves out of a recession and returns to a more typical economic conditions, market conditions for residential should improve.