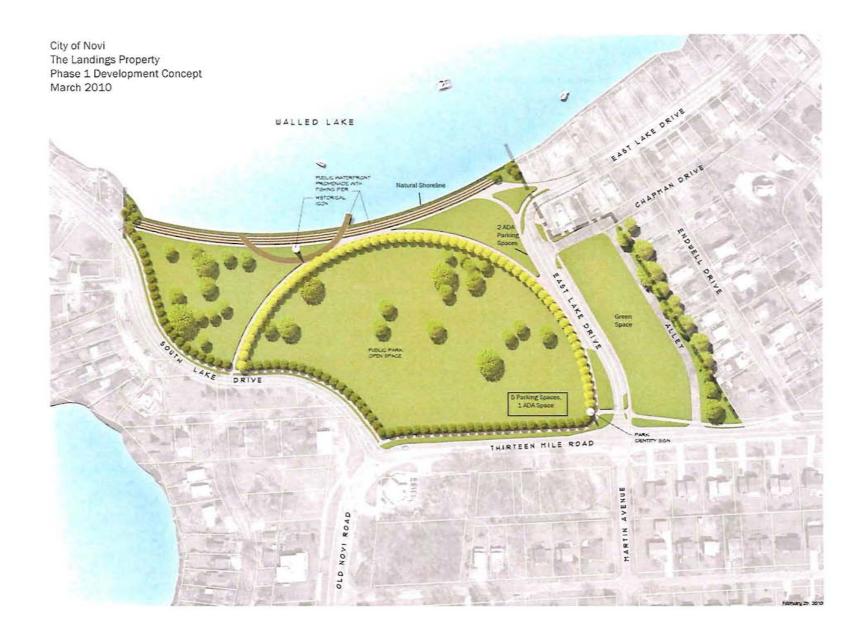

**WHEREAS**, in its February 8, 2010 discussion, City Council identified the initial park development components for The Landings to include park infrastructure, a promenade walkway, a small fishing pier, landscaping, a historical marker, and a park sign; and

# Background

On February 8, 2010, City Council identified the initial park development components for the "Landings". These components include: park infrastructure, a promenade walkway, small fishing pier, landscaping, historical marker, and park sign. These components are included in the grant application. In addition, two accessible parking spaces, which will provide universal accessibility for the physically challenged, are included.