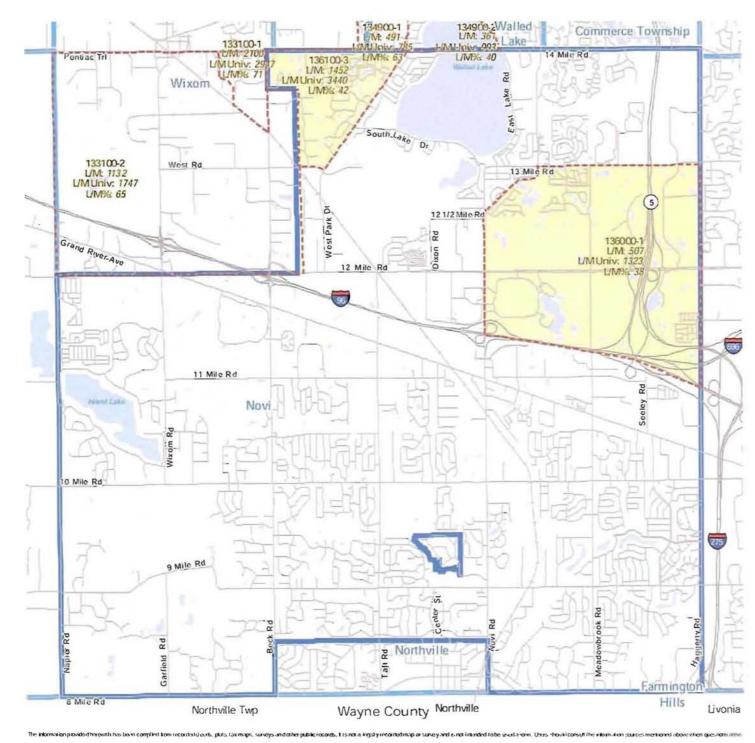

**2000 Census Impact:** Enclosed with this packet is the 2000 census areawide benefit map. A comparison to the 1990 map shows census tract 1361, block group 2 which includes Lakeshore Park, no longer qualifies for CDBG funding of infrastructure type projects. The Recommended **Projects** for 2010 do not include any area benefit type projects such as parks, streets or sidewalk improvements. The projects are strictly city-wide individual income-qualified type projects such as minor home repair or direct benefit projects such as public services which are not dependent on census tract location.

### Area-wide Benefit Map City of Novi

1 inch = 4,793 feet

This Census Block Group map reflects 2009 LMISD data from the U.S. Department of Housing and Urban Development.