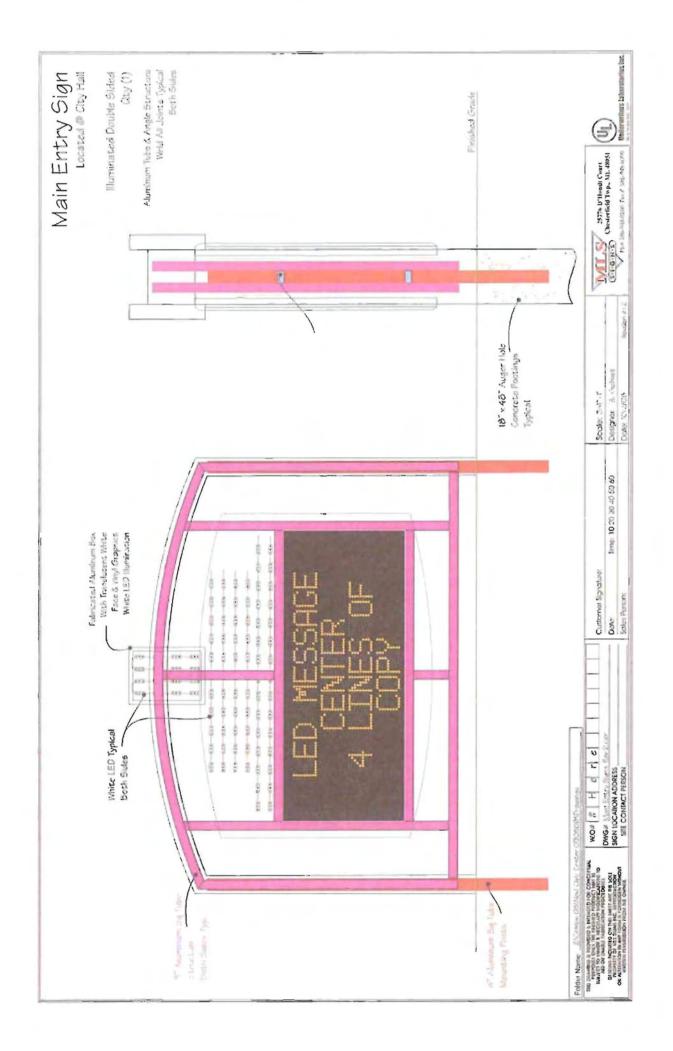

#### 1.9 ATTACHMENTS

The following exhibits are included as part of this bid package:

EXHIBIT 1 – Sign design drawing EXHIBIT 2 – Map showing proposed location for sign

#### Questions:

- 1. Are you requesting a particular manufacturer for the LED message board?
  - A. We are requesting Hyperion or equivalent. Please indicate the make/model # you are quoting on the proposal form. If you would like to offer additional alternates, please use a separate proposal form for each alternate and indicate the model number for each one.
- 2. What color should the LED message board lettering be?
  - A. Amber (monochromatic)
- 3. What resolution do you want for the LED message board?
  - A. 16mm

#### Questions:

1. Note B on the drawing says the blue panel is mounted to a clear lexan backer for halo lighting around the perimeter, but the drawing does not show LEDs all the way around the perimeter of that unit, only behind the routed copy area.

A. The sign is to have halo lighting. Please include halo lighting in your bid. No new drawing will be issued.

Sue Morianti Purchasing Manager

Notice dated: May 8, 2009