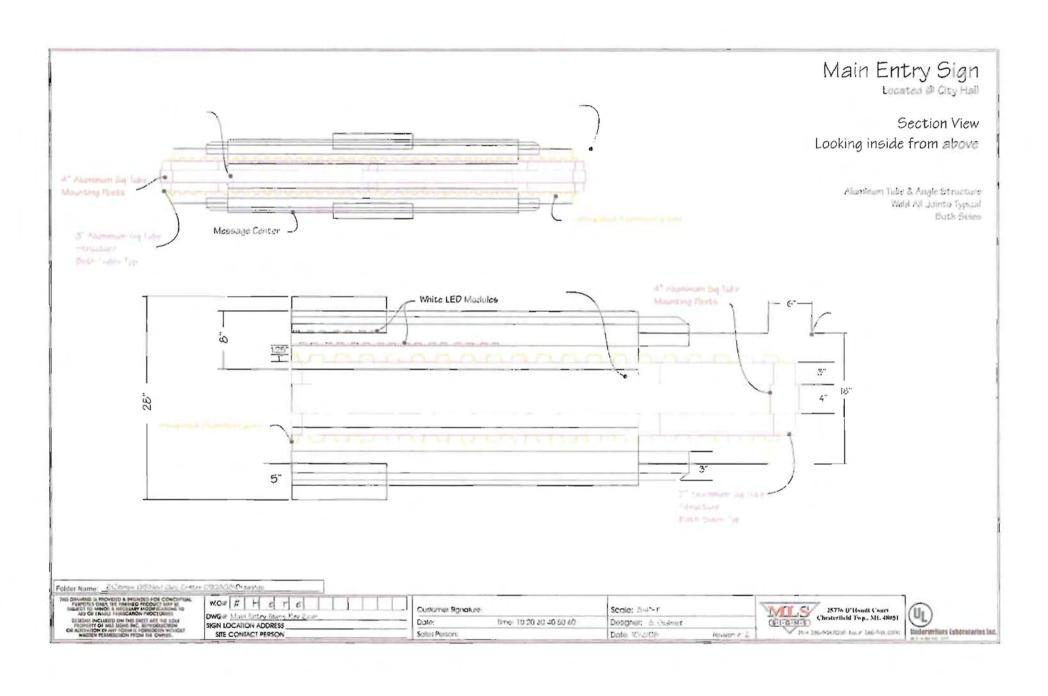

#### 1.9 ATTACHMENTS

The following exhibits are included as part of this bid package:

EXHIBIT 1 – Sign design drawing EXHIBIT 2 – Map showing proposed location for sign

#### 2.1 SIGN COMPONENTS

- A. Internal Structural Framing: Provide internal framing system, designed to withstand wind pressure specified by 2003 Michigan Building Code. Fabricate framing to profile indicated using structural angles, channels, plates and similar shapes. Provide welded construction using mitered joints. Prime and paint all structural steel welds. Cut, drill, and tap units to receive hardware, bolts and similar items.
  - 1. Illuminated Units: Provide internal illumination as indicated on design drawings.
  - 2. Electrical signs must be UL labeled.
  - 3. Each internally illuminated sign must have a separate disconnect switch located on the sign.

#### 2.3 FABRICATION

- A. General: Comply with requirements indicated for materials, thickness, finishes, colors, designs, shapes, sizes, and details of construction as indicated on design drawings.
- B. Allow for thermal movement resulting from a maximum ambient temperature change (range) of 100 degrees F (55.5 degrees C). Design, fabricate, and install sign assemblies to prevent buckling, opening of joints, and over stressing welds and fasteners. Base design on actual surface temperatures of metals due to both solar heat gain and nighttime sky heat loss.
- C. Welded Connections: Comply with AWS for recommended practices in shop welding. Provide welds behind finished surfaces without distortion or discoloration of the exposed side. Clean exposed welded surfaces of welding flux and dress on all exposed and contact surfaces.
- D. Mill joints to a tight, hairline fit. Form joints exposed to the weather to exclude water penetration.
- E. Pre-assemble signs in the shop to the greatest extent possible to minimize field assembly. Disassemble signs only as necessary for shipping and handling limitations. Clearly mark units for re-assembly and installation, in a location not exposed to view after final assembly.
- F. Conceal fasteners where possible; otherwise locate fasteners where they will be inconspicuous. Indicate all exposed fastener locations on Shop Drawings.
- G. Colors and Textures: For exposed sign material that requires selection of materials with integral or applied colors, textures, or other characteristics related to appearance, provide color matches as specified by the design drawings.
- H. Aluminum Finishes: Comply with Matthew Paint Company "Instruction Manual" for finish designations and application specifications.
  - 1. Color: Match Designer's specifications (as outlined on attached drawings).
  - 2. All scratches shall be re-primed prior to paint repair touch-ups.