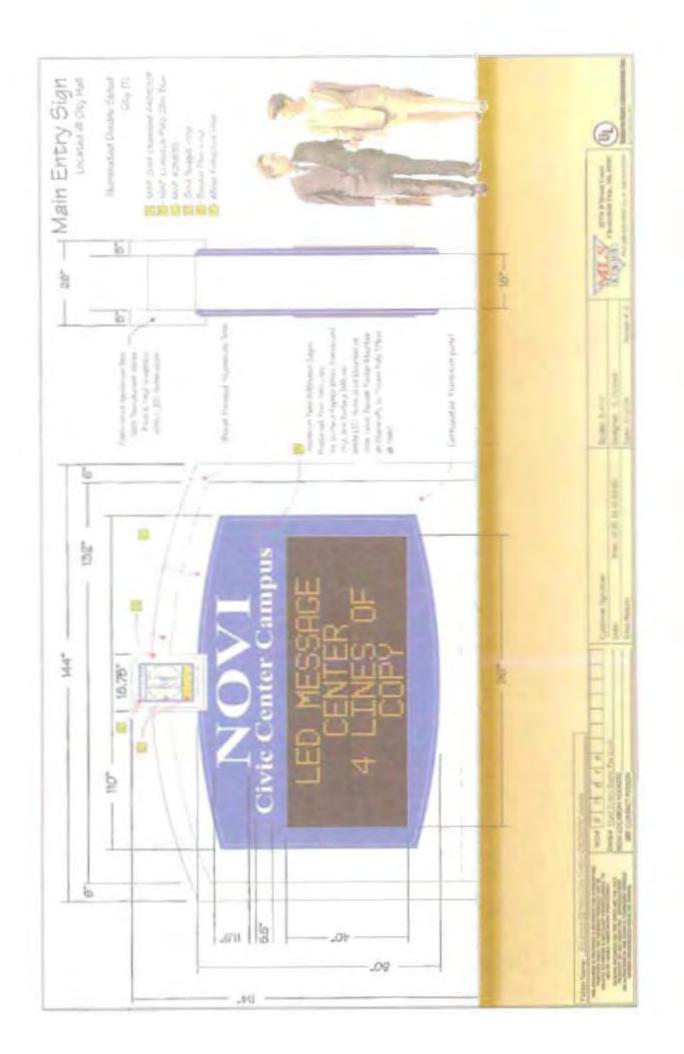

#### 1.9 ATTACHMENTS

The following exhibits are included as part of this bid package:

EXHIBIT 1 – Sign design drawing EXHIBIT 2 – Map showing proposed location for sign

#### Questions:

- 1. Are you requesting a particular manufacturer for the LED message board?
  - A. We are requesting Hyperion or equivalent. Please indicate the make/model # you are quoting on the proposal form. If you would like to offer additional alternates, please use a separate proposal form for each alternate and indicate the model number for each one.
- 2. What color should the LED message board lettering be?
  - A. Amber (monochromatic)
- 3. What resolution do you want for the LED message board?
  - A. 16mm

#### Questions:

1. Note B on the drawing says the blue panel is mounted to a clear lexan backer for halo lighting around the perimeter, but the drawing does not show LEDs all the way around the perimeter of that unit, only behind the routed copy area.

A. The sign is to have halo lighting. Please include halo lighting in your bid. No new drawing will be issued.

Sue Morianti Purchasing Manager

Notice dated: May 8, 2009