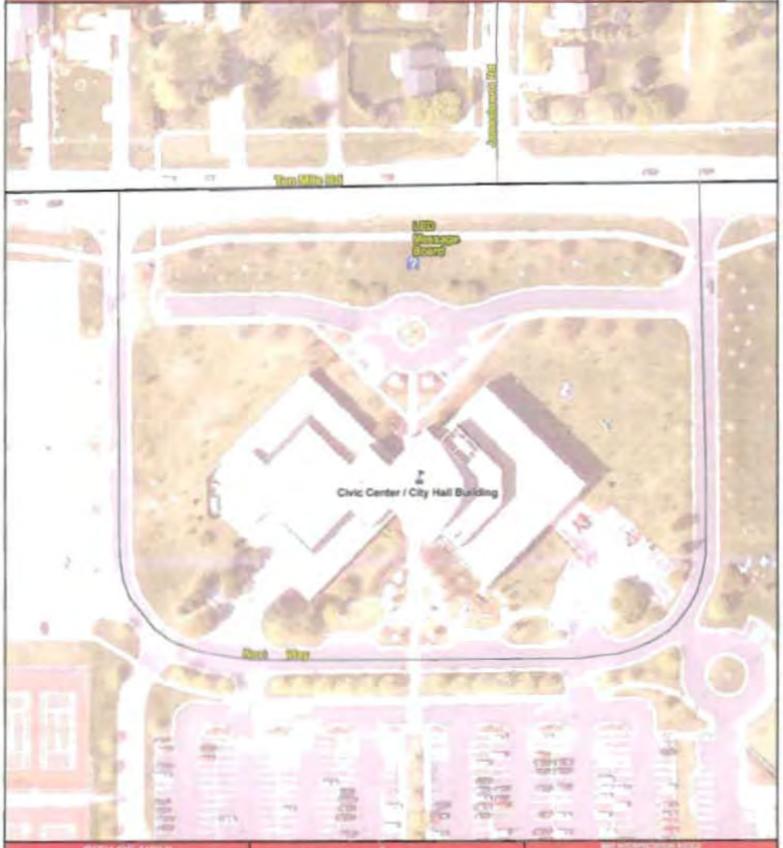

#### **LOCATION OF SIGN**

This sign will be installed along Ten Mile Road in front of the Novi Civic Center at 45175 W. Ten Mile Rd., Novi, MI 48375. See map for proposed location.

#### 1.9 ATTACHMENTS

The following exhibits are included as part of this bid package:

EXHIBIT 1 – Sign design drawing EXHIBIT 2 – Map showing proposed location for sign