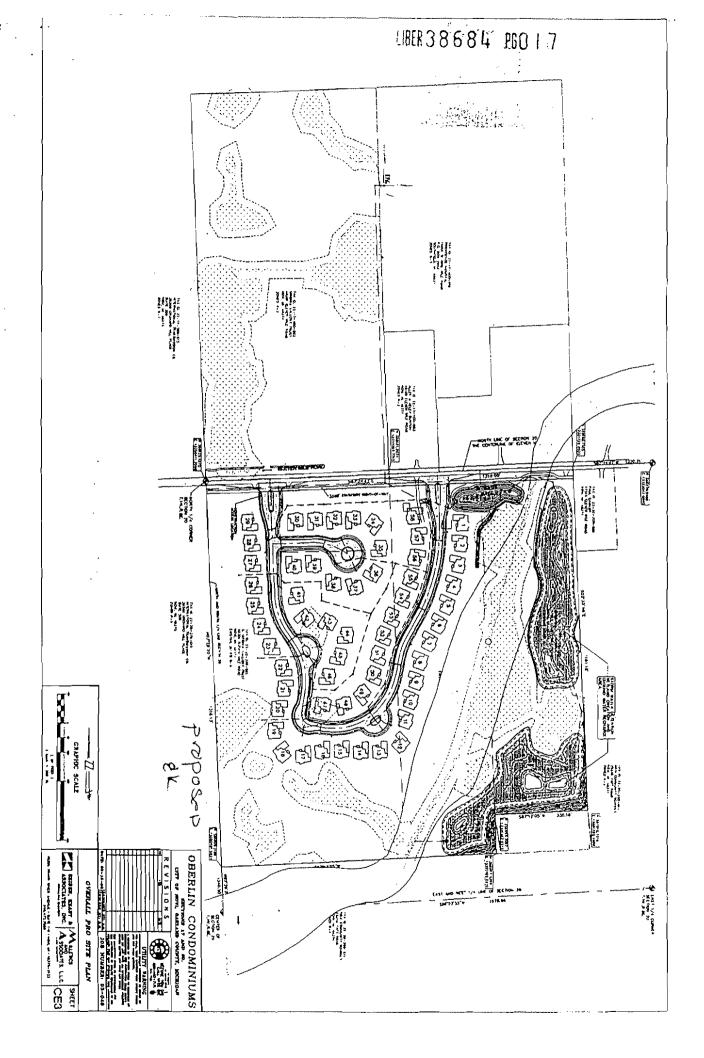

The PRO agreement indicates that the development will be a residential condominium community consisting of no more than 58 units, with private roads, and the preservation of no less than 54 percent of the site's open space and natural features. The applicant agreed to contribute \$58,000 toward sidewalk construction in the general area, and to provide a pedestrian and non-motorized access easement through the ITC corridor located west of the proposed development. The agreement calls for the construction of a minimum of 3.5 acres of wetlands as mitigation for the proposed fill of identified flood plain, and the provision of additional flood storage volume and long-term sedimentation control enhancements. Conceptual plans are attached as "Exhibit B" to the agreement.

- VI. In approving the proposed PRO Agreement, PRO Plan, and PRO Conditions, the City has determined that the proposed development will result in an enhancement of the project area by virtue of the assemblage of discrete smaller parcels along Eleven Mile Road, certain of which have significant natural features that make individual development problematic, and one of which is largely undisturbed under the development as proposed. The proposed plan also preserves approximately 54 percent of the property, and maximizes the preservation of the "core habitat area" contained within its limits. Preservation of this substantial area comports with the general purposes and intent of the City's "cluster option" form of development, which authorizes the clustering of homes in an effort to preserve open spaces and natural features. While not all of the specific requirements of the cluster option are met here, under the unique circumstances of the Land (its specific location and the assemblage of discrete parcels) and when considered along with the specific PRO Conditions applicable to the development, the City finds that the benefits of the development form an appropriate basis for the granting of the re-zoning subject to the terms and conditions of this Agreement.
- VII. In requesting the Proposed Classification to the City, Developer has expressed as its intent that Developer will develop and use the Land in conformance with the following undertakings by Developer, as well as the following forbearances by the Developer (each and every one of such undertakings and forbearances shall together be referred to as the "Undertakings"):
  - A. Developer shall develop and use the Land solely for a single-family residential detached condominium community of no more than 58 units, as authorized under the zoning ordinance for the Proposed Classification, and shall forbear from developing and/or using the Land in any manner other than as authorized and/or limited by this Agreement.
  - B. Except as expressly set forth herein, Developer shall develop the Land in accordance with all applicable laws and regulations, and with all applicable ordinances, including all applicable height, area, and bulk requirements of the Zoning Ordinance as relates to the Proposed Classification. More specifically, except for a side yard setback authorization of no less than 15 feet as shown on Exhibit B. no deviations from the provisions of the City's ordinances, rules, or regulations depicted in the PRO Plan are contemplated approved by virtue of this Agreement. The attachment of the conceptual PRO Plan to this Agreement shall not be construed as granting the Developer the right to construct the improvements as shown in the Plan, and the Developer's right to develop

- 2. On or before the date of the full preconstruction conference for improvements on the property, Developer will contribute \$58,000 toward sidewalk construction in the general area of the development, the timing and location of such construction to be determined by the City in its sole discretion.
- 3. An easement for access, in a form acceptable to the City Attorney, shall be established in the ITC corridor west of the Land or, if not available from ITC, on the eastern side of the Land (as determined at the time of site plan approval) in order to allow pedestrian and non-motorized vehicle access from Eleven Mile to the property immediately south of the Land. Such easement shall be delivered to the City on or before the date of the full preconstruction conference for improvements on the property.
- 4. On-site preservation of open space and natural features shall be no less than the 54 percent described and depicted in the attached Exhibit B, and shall maximize preservation of the core habitat area. The preservation area shall be placed into a conservation easement

to be conveyed at time of acceptance of utilities, with terms and conditions acceptable to the City Attorney's office.

- 5. The construction of a minimum of 3.5 acres of wetlands as mitigation for proposed fill in the identified flood plain area shall be accomplished as shown on the attached Exhibit B.
- 6. Storm water basins and facilities shall be designed and constructed by Developer, and inspected by the City, in accordance with all applicable City, County of Oakland, and State of Michigan ordinances, codes, regulations, and laws. Additional flood storage volume and long-term sedimentation control enhancements shall be constructed as depicted on the attached Exhibit B.
- 7. As part of final site plan review, Developer shall submit to the City proposed covenants, restrictions and master deed/by-laws to be recorded for the development (together referred to as "Covenants and Master Deed"). The Covenants and Master Deed shall be subject to review and approval by the City Attorney as part of final site plan approval. As part of such Covenants and Master Deed, there shall be provisions obligating Developer and all future successor owners of the Land and the Association to maintain, repair, and preserve all common areas, landscaping, signage, open spaces, natural feature areas, wetlands, woodlands, habitat areas, privately owned detention and drainage facilities, temporary sanitary sewage facilities and any other common elements and improvements in and for the development. Such maintenance, repair, and preservation shall be to a high standard of care.