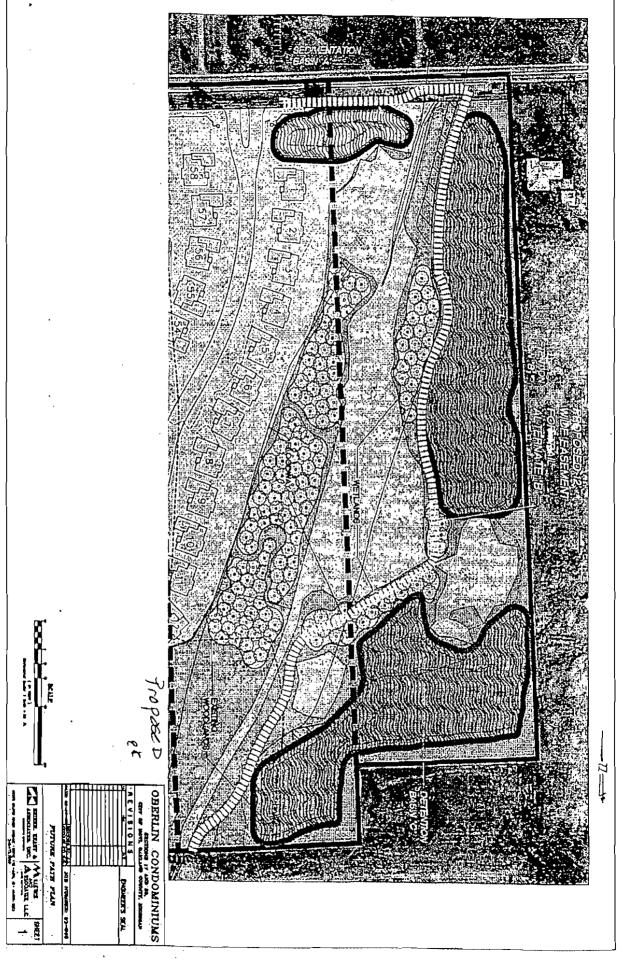

The PRO agreement indicates that the development will be a residential condominium community consisting of no more than 58 units, with private roads, and the preservation of no less than 54 percent of the site's open space and natural features. The applicant agreed to contribute \$58,000 toward sidewalk construction in the general area, and to provide a pedestrian and non-motorized access easement through the ITC corridor located west of the proposed development. The agreement calls for the construction of a minimum of 3.5 acres of wetlands as mitigation for the proposed fill of identified flood plain, and the provision of additional flood storage volume and long-term sedimentation control enhancements. Conceptual plans are attached as "Exhibit B" to the agreement.

### RECITATIONS:

1

- I. Owners are fee owners of the "Land" described on Exhibit A, attached and incorporated herein. The Land is approximately 38.86 acres in area, located south of Eleven Mile Road and west of Beck Road.
- II. Developer has contracted with Owners to purchase the Land.
- III. Developer, with Owners' consent, petitioned the City for an amendment of the Zoning Ordinance, as amended, so as to reclassify the Land from RA (residential acreage), to R-1 (one-family residential), in order to allow the use and improvement of the Land for a single-family residential condominium community consisting of 58 detached units. For purposes of this Agreement, the RA classification under the zoning ordinance shall be referred to as the "Existing Classification"; and the R-1 classification under the zoning ordinance shall be referred to in this Agreement as the "Proposed Classification."
- IV. The Proposed Classification would provide the Developer with certain material development options not available under the Existing Classification, and would be a distinct and material benefit and advantage to the Developer.
- V. The City has reviewed and approved the Developer's proposed petition to amend the zoning district classification of the Land from the Existing Classification to the Proposed Classification under the terms of the Planned Rezoning Overlay (PRO) provisions of the City's zoning ordinance, and has reviewed the Developer's proposed PRO Plan, attached hereto and incorporated herein as Exhibit B (the "PRO Plan"), which is a conceptual or illustrative plan for the potential development of the Land under the Proposed Classification, and not an

- VI. In approving the proposed PRO Agreement, PRO Plan, and PRO Conditions, the City has determined that the proposed development will result in an enhancement of the project area by virtue of the assemblage of discrete smaller parcels along Eleven Mile Road, certain of which have significant natural features that make individual development problematic, and one of which is largely undisturbed under the development as proposed. The proposed plan also preserves approximately 54 percent of the property, and maximizes the preservation of the "core habitat area" contained within its limits. Preservation of this substantial area comports with the general purposes and intent of the City's "cluster option" form of development, which authorizes the clustering of homes in an effort to preserve open spaces and natural features. While not all of the specific requirements of the cluster option are met here, under the unique circumstances of the Land (its specific location and the assemblage of discrete parcels) and when considered along with the specific PRO Conditions applicable to the development, the City finds that the benefits of the development form an appropriate basis for the granting of the re-zoning subject to the terms and conditions of this Agreement.
- VII. In requesting the Proposed Classification to the City, Developer has expressed as its intent that Developer will develop and use the Land in conformance with the following undertakings by Developer, as well as the following forbearances by the Developer (each and every one of such undertakings and forbearances shall together be referred to as the "Undertakings"):
  - A. Developer shall develop and use the Land solely for a single-family residential detached condominium community of no more than 58 units, as authorized under the zoning ordinance for the Proposed Classification, and shall forbear from developing and/or using the Land in any manner other than as authorized and/or limited by this Agreement.
  - B. Except as expressly set forth herein, Developer shall develop the Land in accordance with all applicable laws and regulations, and with all applicable ordinances, including all applicable height, area, and bulk requirements of the Zoning Ordinance as relates to the Proposed Classification. More specifically, except for a side yard setback authorization of no less than 15 feet as shown on Exhibit B. no deviations from the provisions of the City's ordinances, rules, or regulations depicted in the PRO Plan are contemplated approved by virtue of this Agreement. The attachment of the conceptual PRO Plan to this Agreement shall not be construed as granting the Developer the right to construct the improvements as shown in the Plan, and the Developer's right to develop

- 2. On or before the date of the full preconstruction conference for improvements on the property, Developer will contribute \$58,000 toward sidewalk construction in the general area of the development, the timing and location of such construction to be determined by the City in its sole discretion.
- 3. An easement for access, in a form acceptable to the City Attorney, shall be established in the ITC corridor west of the Land or, if not available from ITC, on the eastern side of the Land (as determined at the time of site plan approval) in order to allow pedestrian and non-motorized vehicle access from Eleven Mile to the property immediately south of the Land. Such easement shall be delivered to the City on or before the date of the full preconstruction conference for improvements on the property.
- 4. On-site preservation of open space and natural features shall be no less than the 54 percent described and depicted in the attached Exhibit B, and shall maximize preservation of the core habitat area. The preservation area shall be placed into a conservation easement

to be conveyed at time of acceptance of utilities, with terms and conditions acceptable to the City Attorney's office.

- 5. The construction of a minimum of 3.5 acres of wetlands as mitigation for proposed fill in the identified flood plain area shall be accomplished as shown on the attached Exhibit B.
- 6. Storm water basins and facilities shall be designed and constructed by Developer, and inspected by the City, in accordance with all applicable City, County of Oakland, and State of Michigan ordinances, codes, regulations, and laws. Additional flood storage volume and long-term sedimentation control enhancements shall be constructed as depicted on the attached Exhibit B.
- 7. As part of final site plan review, Developer shall submit to the City proposed covenants, restrictions and master deed/by-laws to be recorded for the development (together referred to as "Covenants and Master Deed"). The Covenants and Master Deed shall be subject to review and approval by the City Attorney as part of final site plan approval. As part of such Covenants and Master Deed, there shall be provisions obligating Developer and all future successor owners of the Land and the Association to maintain, repair, and preserve all common areas, landscaping, signage, open spaces, natural feature areas, wetlands, woodlands, habitat areas, privately owned detention and drainage facilities, temporary sanitary sewage facilities and any other common elements and improvements in and for the development. Such maintenance, repair, and preservation shall be to a high standard of care.