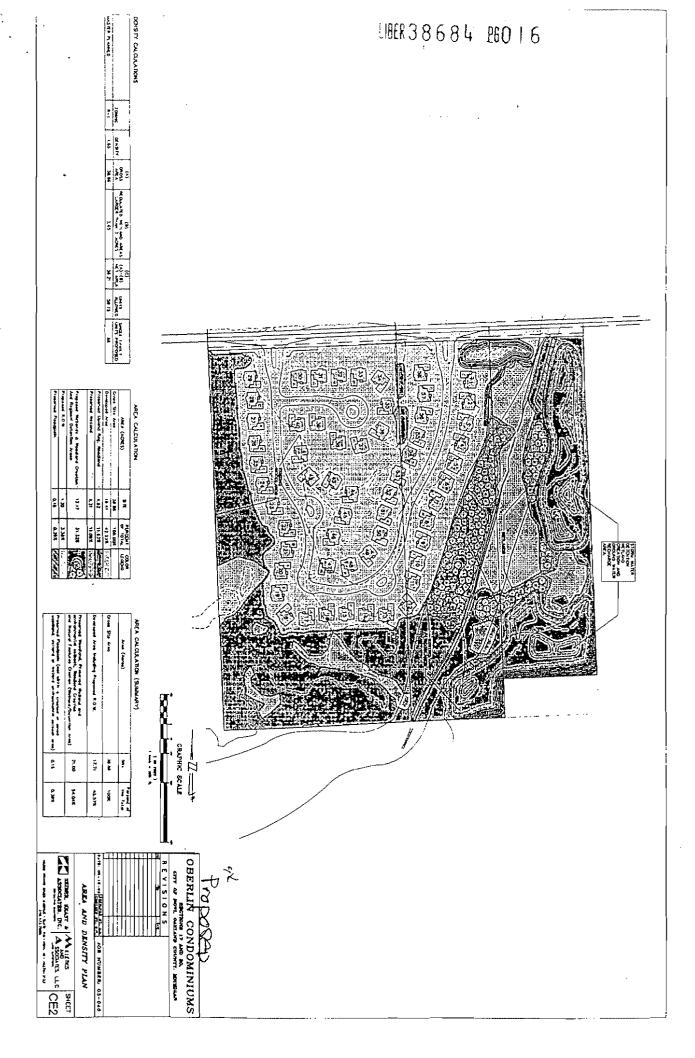

The PRO agreement indicates that the development will be a residential condominium community consisting of no more than 58 units, with private roads, and the preservation of no less than 54 percent of the site's open space and natural features. The applicant agreed to contribute \$58,000 toward sidewalk construction in the general area, and to provide a pedestrian and non-motorized access easement through the ITC corridor located west of the proposed development. The agreement calls for the construction of a minimum of 3.5 acres of wetlands as mitigation for the proposed fill of identified flood plain, and the provision of additional flood storage volume and long-term sedimentation control enhancements. Conceptual plans are attached as "Exhibit B" to the agreement.

- VI. In approving the proposed PRO Agreement, PRO Plan, and PRO Conditions, the City has determined that the proposed development will result in an enhancement of the project area by virtue of the assemblage of discrete smaller parcels along Eleven Mile Road, certain of which have significant natural features that make individual development problematic, and one of which is largely undisturbed under the development as proposed. The proposed plan also preserves approximately 54 percent of the property, and maximizes the preservation of the "core habitat area" contained within its limits. Preservation of this substantial area comports with the general purposes and intent of the City's "cluster option" form of development, which authorizes the clustering of homes in an effort to preserve open spaces and natural features. While not all of the specific requirements of the cluster option are met here, under the unique circumstances of the Land (its specific location and the assemblage of discrete parcels) and when considered along with the specific PRO Conditions applicable to the development, the City finds that the benefits of the development form an appropriate basis for the granting of the re-zoning subject to the terms and conditions of this Agreement.
- VII. In requesting the Proposed Classification to the City, Developer has expressed as its intent that Developer will develop and use the Land in conformance with the following undertakings by Developer, as well as the following forbearances by the Developer (each and every one of such undertakings and forbearances shall together be referred to as the "Undertakings"):
  - A. Developer shall develop and use the Land solely for a single-family residential detached condominium community of no more than 58 units, as authorized under the zoning ordinance for the Proposed Classification, and shall forbear from developing and/or using the Land in any manner other than as authorized and/or limited by this Agreement.
  - B. Except as expressly set forth herein, Developer shall develop the Land in accordance with all applicable laws and regulations, and with all applicable ordinances, including all applicable height, area, and bulk requirements of the Zoning Ordinance as relates to the Proposed Classification. More specifically, except for a side yard setback authorization of no less than 15 feet as shown on Exhibit B. no deviations from the provisions of the City's ordinances, rules, or regulations depicted in the PRO Plan are contemplated approved by virtue of this Agreement. The attachment of the conceptual PRO Plan to this Agreement shall not be construed as granting the Developer the right to construct the improvements as shown in the Plan, and the Developer's right to develop

- 2. On or before the date of the full preconstruction conference for improvements on the property, Developer will contribute \$58,000 toward sidewalk construction in the general area of the development, the timing and location of such construction to be determined by the City in its sole discretion.
- 3. An easement for access, in a form acceptable to the City Attorney, shall be established in the ITC corridor west of the Land or, if not available from ITC, on the eastern side of the Land (as determined at the time of site plan approval) in order to allow pedestrian and non-motorized vehicle access from Eleven Mile to the property immediately south of the Land. Such easement shall be delivered to the City on or before the date of the full preconstruction conference for improvements on the property.
- 4. On-site preservation of open space and natural features shall be no less than the 54 percent described and depicted in the attached Exhibit B, and shall maximize preservation of the core habitat area. The preservation area shall be placed into a conservation easement

to be conveyed at time of acceptance of utilities, with terms and conditions acceptable to the City Attorney's office.

- 5. The construction of a minimum of 3.5 acres of wetlands as mitigation for proposed fill in the identified flood plain area shall be accomplished as shown on the attached Exhibit B.
- 6. Storm water basins and facilities shall be designed and constructed by Developer, and inspected by the City, in accordance with all applicable City, County of Oakland, and State of Michigan ordinances, codes, regulations, and laws. Additional flood storage volume and long-term sedimentation control enhancements shall be constructed as depicted on the attached Exhibit B.
- 7. As part of final site plan review, Developer shall submit to the City proposed covenants, restrictions and master deed/by-laws to be recorded for the development (together referred to as "Covenants and Master Deed"). The Covenants and Master Deed shall be subject to review and approval by the City Attorney as part of final site plan approval. As part of such Covenants and Master Deed, there shall be provisions obligating Developer and all future successor owners of the Land and the Association to maintain, repair, and preserve all common areas, landscaping, signage, open spaces, natural feature areas, wetlands, woodlands, habitat areas, privately owned detention and drainage facilities, temporary sanitary sewage facilities and any other common elements and improvements in and for the development. Such maintenance, repair, and preservation shall be to a high standard of care.