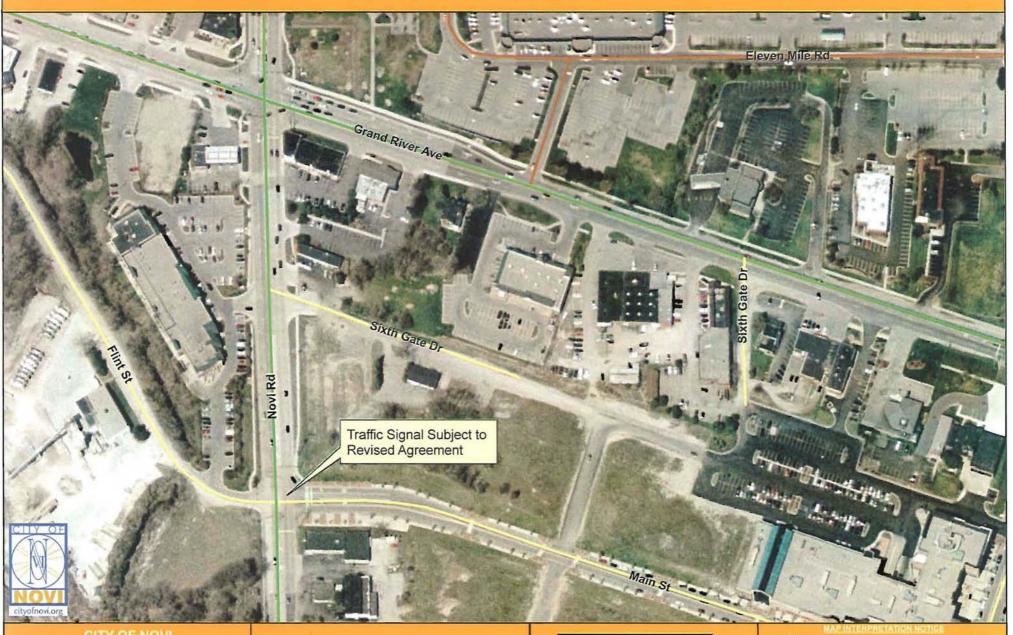

### CITY of NOVI CITY COUNCIL

Agenda Item E March 17, 2008

SUBJECT: Approval of a revised traffic control device maintenance agreement with the Road Commission for Oakland County for the existing traffic signals at the intersection of Novi Road and Flint Street/Main Street.

### BACKGROUND INFORMATION:

The Road Commission for Oakland County (RCOC) has provided a revised Agreement for Traffic Control Device for the existing traffic signal at the intersection of Novi Road, Flint Street and Main Street for Council's consideration. Under the existing agreement, the City of Novi bears 75% of the maintenance costs for the traffic signal and the previous property owner of the Main Street development, Evergreen III, pays 25% of the maintenance costs. When the original agreement was executed with Evergreen III, Main Street had not yet been accepted as a public street.

The costs under this type of agreement are usually divided between the City and RCOC based on jurisdiction. The new agreement reflects a 50-50 maintenance cost split between the two entities because Main Street has been accepted by the city, two legs of the intersection (Flint Street and Main Street) are under city jurisdiction, and the other two legs (northbound and southbound Novi Road) are under RCOC jurisdiction. Routine maintenance costs for this intersection average less than \$150 per month.