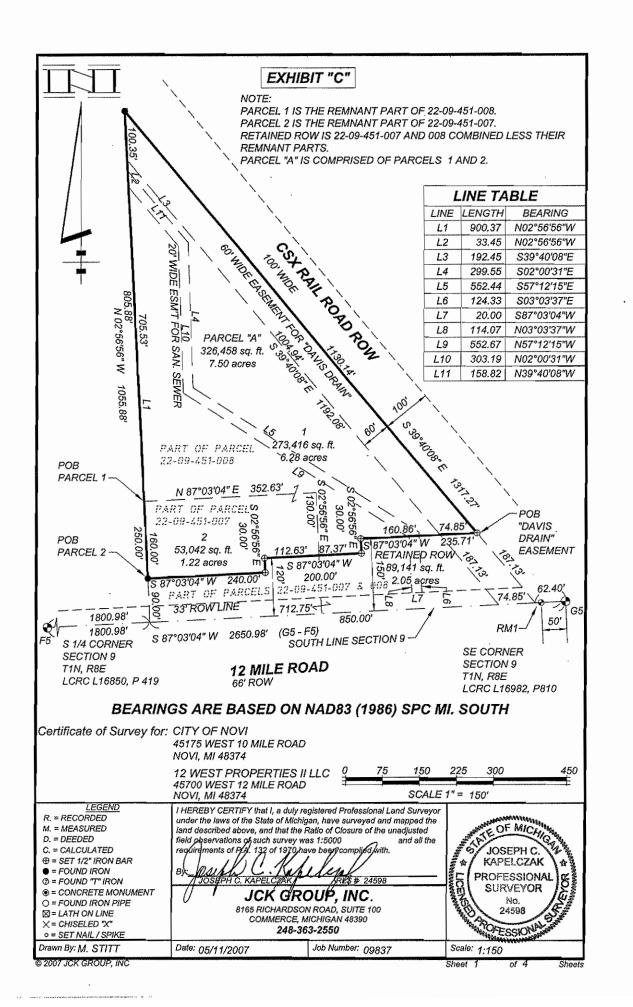

D. The City has now determined which portion of the adjacent parcel is not expected to be needed by the City for planned right-of-way purposes, and, in accordance with the Agreement, the City seeks to convey such portion, consisting of approximately 7.50 acres, described as "Parcel A" in the attached Exhibit C, to TW II as Steelcrete's successor-in-interest ("Parcel A") via Assignment from TW. The remaining retained right-of-way area on Exhibit C shall be hereinafter referred to as "Retained Right-of-Way," consisting of approximately 2.05 acres.

## EXHIBIT "C"

DESCRIPTION PARCEL 1 (PART OF PARCEL 22-08-451-008)

PART OF THE SOUTHEAST 1/4 OF SECTION 9, T1N, R8E, CITY OF NOVI, OAKLAND COUNTY MICHIGAN, DESCRIBED AS BEGINNING AT A POINT S87°03'04"W 850.00 FEET ALONG THE SOUTH LINE OF SAID SECTION 9, ALSO BEING THE CENTERLINE OF 12 MILE ROAD, AND N02°56'56"W 250.00 FEET FROM THE SOUTHEAST CORNER OF SAID SECTION 9; THENCE CONTINUING N02°56'56"W 805.88 FEET TO THE SOUTHWESTERLY RIGHT OF WAY LINE OF THE CSX RAILROAD; THENCE S39°40'08"E 1130.14 FEET ALONG SAID RIGHT OF WAY; THENCE S87°03'04"W 235.71 FEET; THENCE S02°56'56'E 30.00 FEET; THENCE S87°03'04"W 87.37 FEET; THENCE N02°56'56'W 130.00 FEET; THENCE S87°03'04"W 352.63 FEET TO THE POINT OF BEGINNING. CONTAINING 6.28 ACRES AND SUBJECT TO EASEMENTS AND RIGHTS OF WAY OF RECORD. SUBJECT TO 60' WIDE EASEMENT FOR DRAINAGE PURPOSES KNOWN AS THE "DAVIS DRAIN".

#### DESCRIPTION PARCEL 2 (PART OF PARCEL 22-08-451-007)

PART OF THE SOUTHEAST 1/4 OF SECTION 9, T1N, R8E, CITY OF NOVI, OAKLAND COUNTY MICHIGAN, DESCRIBED AS BEGINNING AT A POINT S87°03'04" 850.00 FEET ALONG THE SOUTH LINE OF SAID SECTION 9 ALSO BEING THE CENTERLINE OF 12 MILE ROAD, AND N02°56'56"W 90.00 FEET FROM THE SOUTHEAST CORNER OF SAID SECTION 9; THENCE CONTINUING N02°56'56"W 160.00 FEET; THENCE N87°03'04"E 352.63 FEET; THENCE S02°56'56"E 130.00 FEET; THENCE S87°03'04"W 112.63 FEET; THENCE S02°56'56"E 30.00 FEET; THENCE S87°03'04"W 240.00 FEET TO THE POINT OF BEGINNING. CONTAINING 1.22 ACRES AND SUBJECT TO EASEMENTS AND RIGHTS OF WAY OF RECORD.

#### DESCRIPTION RETAINED ROW (PART OF 22-08-451-007 AND 22-08-451-008)

PART OF THE SOUTHEAST 1/4 OF SECTION 9, T1N, R8E, CITY OF NOVI, OAKLAND COUNTY MICHIGAN, DESCRIBED AS BEGINNING AT A POINT S87°03'04" 62.40 FEET ALONG THE SOUTH LINE OF SAID SECTION 9 ALSO BEING THE CENTERLINE OF 12 MILE ROAD; THENCE CONTINUING S87°03'04"W 787.60 FEET; THENCE N02°56'56"W 90.00 FEET; THENCE N87'03'04"E 240.00 FEET; THENCE N02°56'56"W 30.00 FEET; THENCE N87°03'04"E 200.00 FEET; THENCE N02°56'56"W 30.00 FEET; THENCE N87°03'04"E 235.71 FEET TO THE SOUTHWESTERLY. RIGHT OF WAY LINE OF THE CSX RAILROAD; THENCE S39°40'08"E 187.13 FEET ALONG SAID RIGHT OF WAY LINE OF THE POINT OF BEGINNING. CONTAINING 2.05 ACRES AND SUBJECT TO EASEMENTS AND RIGHTS OF WAY OF RECORD. SUBJECT TO 60' WIDE EASEMENT FOR DRAINAGE PURPOSES KNOW AS THE "DAVIS DRAIN".

#### DESCRIPTION PARCEL "A" (PART OF PARCEL 22-08-451-007 AND 008)

PART OF THE SOUTHEAST 1/4 OF SECTION 9, T1N, R8E, CITY OF NOVI, OAKLAND COUNTY MICHIGAN, DESCRIBED AS BEGINNING AT A POINT S87°03'04"W 850.00 FEET ALONG THE SOUTH LINE OF SAID SECTION 9, ALSO BEING THE CENTERLINE OF 12 MILE ROAD, AND N02°56'56"W 250.00 FEET FROM THE SOUTHEAST CORNER OF SAID SECTION 9; THENCE CONTINUING N02°56'56"W 805.88 FEET TO THE SOUTHWESTERLY RIGHT OF WAY LINE OF THE CSX RAILROAD; THENCE S39°40'08"E 1130.14 FEET ALONG SAID RIGHT OF WAY; THENCE S87°03'04"W 235.71 FEET; THENCE S02°56'56'E 30.00 FEET; THENCE S87°03'04"W 200.00 FEET; THENCE S02°56'56'E 30.00 FEET; THENCE S87°03'04"W 240.00 FEET TO THE POINT OF BEGINNING. CONTAINING 7.50 ACRES AND SUBJECT TO EASEMENTS AND RIGHTS OF WAY OF RECORD. SUBJECT TO 60' WIDE EASEMENT FOR DRAINAGE PURPOSES KNOWN AS THE "DAVIS DRAIN".