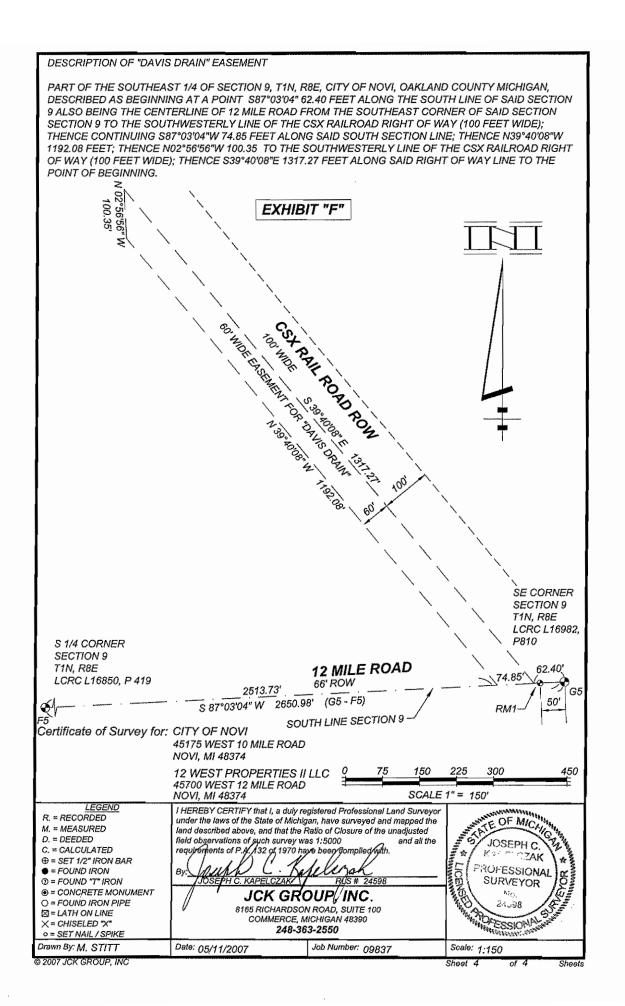

## EXHIBIT "C"

DESCRIPTION PARCEL 1 (PART OF PARCEL 22-08-451-008)

PART OF THE SOUTHEAST 1/4 OF SECTION 9, T1N, R8E, CITY OF NOVI, OAKLAND COUNTY MICHIGAN, DESCRIBED AS BEGINNING AT A POINT S87°03'04"W 850.00 FEET ALONG THE SOUTH LINE OF SAID SECTION 9, ALSO BEING THE CENTERLINE OF 12 MILE ROAD, AND N02°56'56"W 250.00 FEET FROM THE SOUTHEAST CORNER OF SAID SECTION 9; THENCE CONTINUING N02°56'56"W 805.88 FEET TO THE SOUTHWESTERLY RIGHT OF WAY LINE OF THE CSX RAILROAD; THENCE S39°40'08"E 1130.14 FEET ALONG SAID RIGHT OF WAY; THENCE S87°03'04"W 235.71 FEET; THENCE S02°56'56'E 30.00 FEET; THENCE S87°03'04"W 87.37 FEET; THENCE N02°56'56'W 130.00 FEET; THENCE S87°03'04"W 352.63 FEET TO THE POINT OF BEGINNING. CONTAINING 6.28 ACRES AND SUBJECT TO EASEMENTS AND RIGHTS OF WAY OF RECORD. SUBJECT TO 60' WIDE EASEMENT FOR DRAINAGE PURPOSES KNOWN AS THE "DAVIS DRAIN".

#### DESCRIPTION PARCEL 2 (PART OF PARCEL 22-08-451-007)

PART OF THE SOUTHEAST 1/4 OF SECTION 9, T1N, R8E, CITY OF NOVI, OAKLAND COUNTY MICHIGAN, DESCRIBED AS BEGINNING AT A POINT S87°03'04" 850.00 FEET ALONG THE SOUTH LINE OF SAID SECTION 9 ALSO BEING THE CENTERLINE OF 12 MILE ROAD, AND N02°56'56"W 90.00 FEET FROM THE SOUTHEAST CORNER OF SAID SECTION 9; THENCE CONTINUING N02°56'56"W 160.00 FEET; THENCE N87°03'04"E 352.63 FEET; THENCE S02°56'56"E 130.00 FEET; THENCE S87°03'04"W 112.63 FEET; THENCE S02°56'56"E 30.00 FEET; THENCE S87°03'04"W 240.00 FEET TO THE POINT OF BEGINNING. CONTAINING 1.22 ACRES AND SUBJECT TO EASEMENTS AND RIGHTS OF WAY OF RECORD.

#### DESCRIPTION RETAINED ROW (PART OF 22-08-451-007 AND 22-08-451-008)

PART OF THE SOUTHEAST 1/4 OF SECTION 9, T1N, R8E, CITY OF NOVI, OAKLAND COUNTY MICHIGAN, DESCRIBED AS BEGINNING AT A POINT S87°03'04" 62.40 FEET ALONG THE SOUTH LINE OF SAID SECTION 9 ALSO BEING THE CENTERLINE OF 12 MILE ROAD; THENCE CONTINUING S87°03'04"W 787.60 FEET; THENCE N02°56'56"W 90.00 FEET; THENCE N87'03'04"E 240.00 FEET; THENCE N02°56'56"W 30.00 FEET; THENCE N87°03'04"E 200.00 FEET; THENCE N02°56'56"W 30.00 FEET; THENCE N87°03'04"E 235.71 FEET TO THE SOUTHWESTERLY. RIGHT OF WAY LINE OF THE CSX RAILROAD; THENCE S39°40'08"E 187.13 FEET ALONG SAID RIGHT OF WAY LINE OF THE POINT OF BEGINNING. CONTAINING 2.05 ACRES AND SUBJECT TO EASEMENTS AND RIGHTS OF WAY OF RECORD. SUBJECT TO 60' WIDE EASEMENT FOR DRAINAGE PURPOSES KNOW AS THE "DAVIS DRAIN".

#### DESCRIPTION PARCEL "A" (PART OF PARCEL 22-08-451-007 AND 008)

PART OF THE SOUTHEAST 1/4 OF SECTION 9, T1N, R8E, CITY OF NOVI, OAKLAND COUNTY MICHIGAN, DESCRIBED AS BEGINNING AT A POINT S87°03'04"W 850.00 FEET ALONG THE SOUTH LINE OF SAID SECTION 9, ALSO BEING THE CENTERLINE OF 12 MILE ROAD, AND N02°56'56"W 250.00 FEET FROM THE SOUTHEAST CORNER OF SAID SECTION 9; THENCE CONTINUING N02°56'56"W 805.88 FEET TO THE SOUTHWESTERLY RIGHT OF WAY LINE OF THE CSX RAILROAD; THENCE S39°40'08"E 1130.14 FEET ALONG SAID RIGHT OF WAY; THENCE S87°03'04"W 235.71 FEET; THENCE S02°56'56'E 30.00 FEET; THENCE S87°03'04"W 200.00 FEET; THENCE S02°56'56'E 30.00 FEET; THENCE S87°03'04"W 240.00 FEET TO THE POINT OF BEGINNING. CONTAINING 7.50 ACRES AND SUBJECT TO EASEMENTS AND RIGHTS OF WAY OF RECORD. SUBJECT TO 60' WIDE EASEMENT FOR DRAINAGE PURPOSES KNOWN AS THE "DAVIS DRAIN".

use or development of Parcel A. Twelve West also acknowledges the existence of an open drainage course along the railroad tracks, as described in **Exhibit F**, and shown as an easement on Exhibit C. The parties agree that an appropriate easement document reflecting this easement shall be recorded with the Oakland County Register of Deeds.