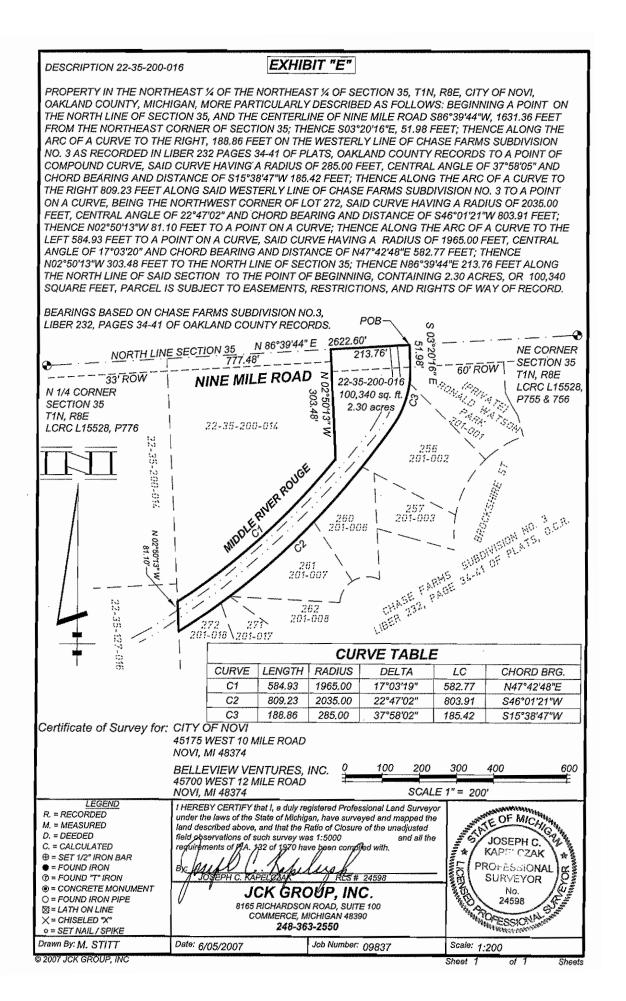

H. In consideration of the above and conditioned upon compliance with the conditions set forth herein, the City desires to convey Parcel A to TW II.

I. In addition to the transfer of the City property to TW II, TW II has agreed, in light of the City's determination to treat the City property as excess property under the Agreement, to convey to the City a roughly 2.7-acre parcel of property adjoining the City's Rotary Park to the east (**Exhibit E**) by way of quit claim deed (the "**Exchange Property**") as described in the attached Exhibit E, subject to certain terms and conditions.