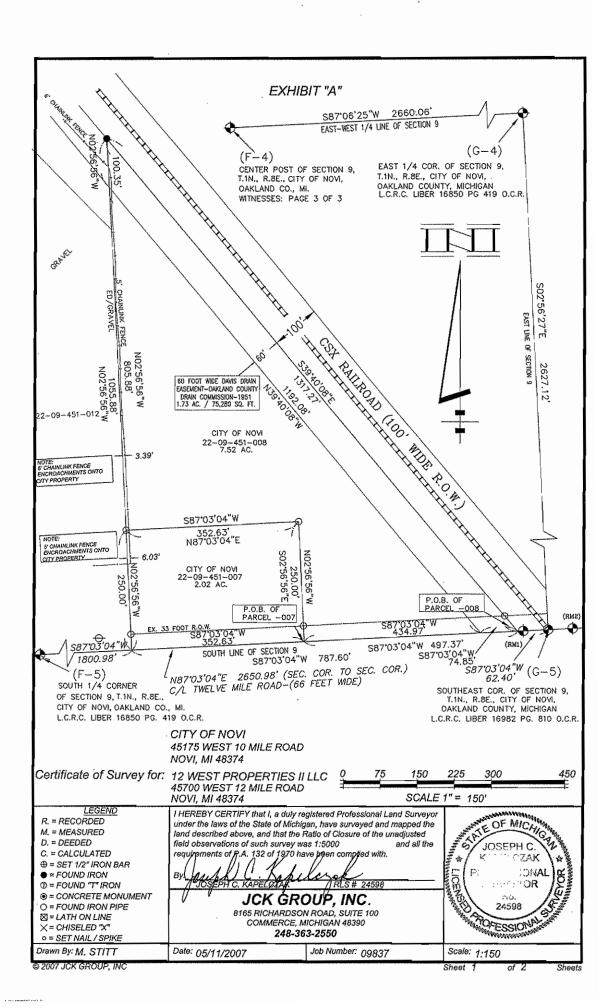

## **RECITALS**

A. City is the owner of a certain parcel of real estate located in Novi, Oakland County, Michigan, a legal description of which is attached hereto as **Exhibit A** and made a part hereof, consisting of approximately 9.54 acres;

#### LEGAL DESCRIPTION OVERALL: PARCEL 22-09-451-008 & 22-09-451-007

PART OF THE SOUTHEAST 1/4 OF SECTION 9, TOWN 1 NORTH, RANGE 8 EAST, CITY OF NOVI, OAKLAND COUNTY, MICHIGAN, DESCRIBED AS: BEGINNING AT A POINT ON THE SOUTH LINE OF SECTION 9 AND THE CENTERLINE OF TWELVE MILE ROAD DISTANT \$87°03'04"W, 62.40 FEET FROM THE SOUTHEAST CORNER OF SAID SECTION 9; THENCE CONTINUING ALONG SAID LINE \$87°03'04"W, 787.60 FEET; THENCE N02°56'56"W, 1055.88 FEET; THENCE S39°40'08"E, 1317.27 FEET ALONG THE SOUTHWESTERLY ROW LINE OF THE CSX RAILROAD (100 FOOT WIDE) TO THE POINT OF BEGINNING, CONTAINING 9.54 ACRES OR 415,806 SQ.FT. PARCEL IS SUBJECT TO EASEMENTS OR RECORD, RESTRICTIONS, AND RIGHTS OF WAY TO THE PUBLIC. BEARINGS BASED ON N.A.D. 83 (1986), MI. S.P.C. SOUTH ZONE.

#### LEGAL DESCRIPTION PARCEL 22-09-451-007

PART OF THE SOUTHEAST 1/4 OF SECTION 9, TOWN 1 NORTH, RANGE 8 EAST, CITY OF NOVI, OAKLAND COUNTY, MICHIGAN, DESCRIBED AS: BEGINNING AT A POINT ON THE SOUTH LINE OF SECTION 9 AND THE CENTERLINE OF TWELVE MILE ROAD DISTANT S87°03'04''W, 497.37 FEET FROM THE SOUTHEAST CORNER OF SAID SECTION 9; THENCE CONTINUING ALONG SAID LINE S87°03'04''W, 352.63 FEET; THENCE N02°56'56''W, 250.00 FEET; N87°03'04''E, 352.63 FEET; THENCE S02°56'56''E, 250.00 FEET; TO THE POINT OF BEGINNING, CONTAINING 2.02 ACRES OR 88,157 SQ.FT. PARCEL IS SUBJECT TO EASEMENTS OR RECORD, RESTRICTIONS, AND RIGHTS OF WAY TO THE PUBLIC. BEARINGS BASED ON N.A.D. 83 (1986), MI. S.P.C. SOUTH ZONE.

#### LEGAL DESCRIPTION PARCEL 22-09-451-008

PART OF THE SOUTHEAST 1/4 OF SECTION 9, TOWN 1 NORTH, RANGE 8 EAST, CITY OF NOVI, OAKLAND COUNTY, MICHIGAN, DESCRIBED AS: BEGINNING AT A POINT ON THE SOUTH LINE OF SECTION 9 AND THE CENTERLINE OF TWELVE MILE ROAD A DISTANT S87°03'04"W, 62.40 FEET FROM THE SOUTHEAST CORNER OF SAID SECTION 9; THENCE CONTINUING ALONG SAID LINE S87°03'04"W, 434.97 FEET; THENCE N02°56'56"W, 250.00 FEET; THENCE S87°03'04"W, 352.63 FEET; THENCE N02°56'56"W, 805.88 FEET; THENCE S39°40'08"E, 1317.27 FEET ALONG THE SOUTHWESTERLY ROW LINE OF THE CSX RAILROAD (100 FOOT WIDE) TO THE POINT OF BEGINNING, CONTAINING 7.52 ACRES OR 327,649 SQ.FT. PARCEL IS SUBJECT TO EASEMENTS OR RECORD, RESTRICTIONS, AND RIGHTS OF WAY TO THE PUBLIC. BEARINGS BASED ON N.A.D. 83 (1986), MI. S.P.C. SOUTH ZONE.