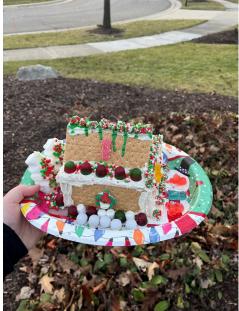

The Gingerbread House Decorating program was held off site at Lakeshore Park on December 12. Guests enjoyed a fun filled evening of building, designing, and decorating their family's own gingerbread house. All supplies were provided. Participants registered as a family/team with a maximum of 6 people. (Attendance = 76)

#### Teen Advisory Board (TAB) Update:

The fourth TAB meeting of the 2023-2024 school year was held on December 15. This was our gingerbread house making event, one of our most popular activities! Members were able to build gingerbread houses with graham crackers, frosting, and candies while chatting with friends. It was a very nice way to ease into the holiday festivities! Pictured below are the colorful houses and towers our members created! (Attendance = 24)