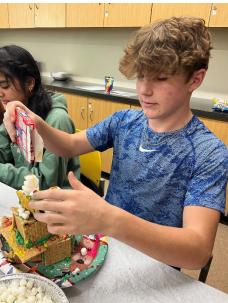

The Gingerbread House Decorating program was held off site at Lakeshore Park on December 12. Guests enjoyed a fun filled evening of building, designing, and decorating their family's own gingerbread house. All supplies were provided. Participants registered as a family/team with a maximum of 6 people. (Attendance = 76)

#### Teen Advisory Board (TAB) Update:

The fourth TAB meeting of the 2023-2024 school year was held on December 15. This was our gingerbread house making event, one of our most popular activities! Members were able to build gingerbread houses with graham crackers, frosting, and candies while chatting with friends. It was a very nice way to ease into the holiday festivities! Pictured below are the colorful houses and towers our members created! (Attendance = 24)