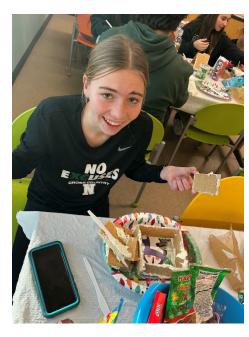

The Gingerbread House Decorating program was held off site at Lakeshore Park on December 12. Guests enjoyed a fun filled evening of building, designing, and decorating their family's own gingerbread house. All supplies were provided. Participants registered as a family/team with a maximum of 6 people. (Attendance = 76)

#### Teen Advisory Board (TAB) Update:

The fourth TAB meeting of the 2023-2024 school year was held on December 15. This was our gingerbread house making event, one of our most popular activities! Members were able to build gingerbread houses with graham crackers, frosting, and candies while chatting with friends. It was a very nice way to ease into the holiday festivities! Pictured below are the colorful houses and towers our members created! (Attendance = 24)