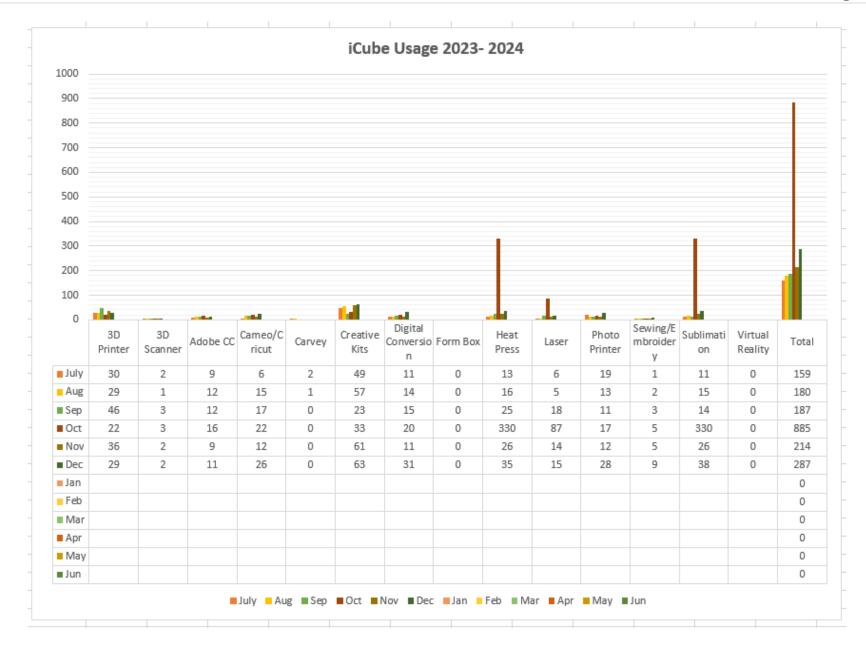

| Warrant 634      | 272 Accounts                   | January 2024       |                |
|------------------|--------------------------------|--------------------|----------------|
|                  |                                |                    |                |
| Amazon           | iCube                          | 272-000.00-742.046 | \$<br>161.35   |
| Amazon           | Raise a Reader                 | 272-000.00-742.229 | \$<br>57.76    |
| Amazon           | international Donation         | 272-000.00-742.230 | \$<br>648.78   |
| Bandibooks       | international donation         | 272-000.00-742.230 | \$<br>322.69   |
| Brodart          | Ava Smith Donation             | 272-000.00-742.230 | \$<br>398.14   |
| DK Agencies      | international donation         | 272-000.00-742.230 | \$<br>1,000.00 |
| Tsai Fong Books  | International donation         | 272-000.00-742.230 | \$<br>29.87    |
| Library Design   | replace floor glides on chairs | 272-000.00-742.231 | \$<br>985.00   |
| M.Zurmuehlen     | Gift card                      | 272-000.00-742.236 | \$<br>55.95    |
| Amazon           | iCube                          | 272-000.00-742.046 | \$<br>161.35   |
| Begonia Brothers | holiday decorations            | 101-803.00-880.400 | \$<br>1,946.00 |
|                  |                                |                    |                |
| TOTAL 272        |                                |                    | \$<br>5,766.89 |
|                  |                                |                    |                |