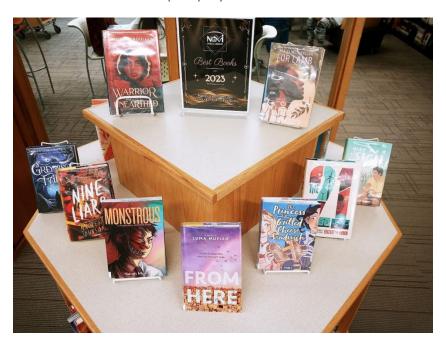

# Teen Stop Featured Display:

The December Teen Stop display featured the Best Books of 2023!

Teen Advisory Board Members,

Thank you for selecting my charity this past December.
30 pairs of slippers were denated at the Library. The cards you made were awesome and very much appreciated at the shelter. In total we denated 620 pairs of slippers to 15 organizations across the state of Michigan. Your contribution was greatly appreciated 1