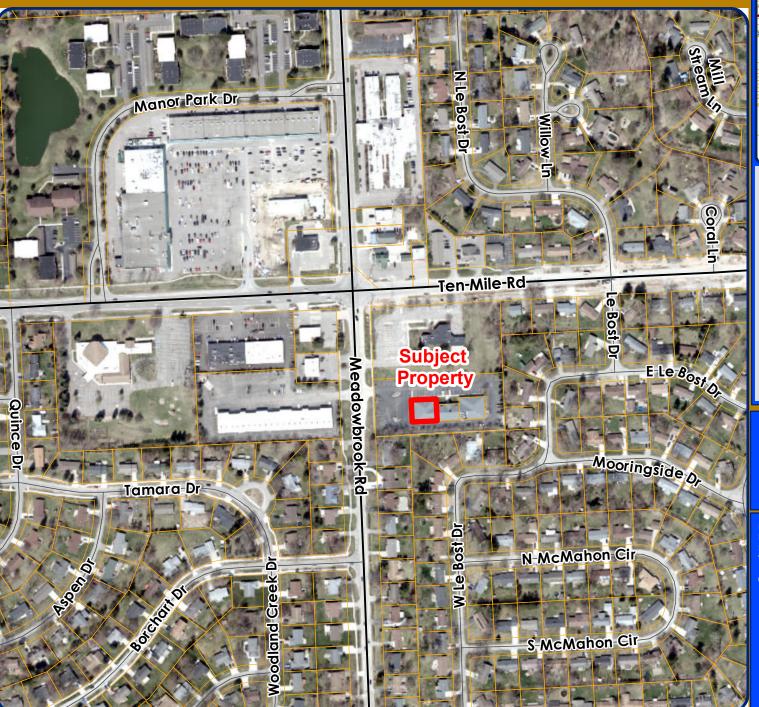

# HERS MARKET AND ONEZO LOCATION

### **LEGEND**

Subject Property

#### JSP23-36 HERS MARKET AND ONEZO

Consideration of Special Land Use at the request of Mizu, LLC. The subject property, 24100 Meadowbrook Road, is an approximately 6,000 square foot unit within an existing commercial condominium and is located in Section 25, south of Ten Mile Road and east of Meadowbrook Road. The applicant is proposing to operate a market and café within the unit. Special Land Use approval is required for a restaurant use in the B-1 Local Business District.