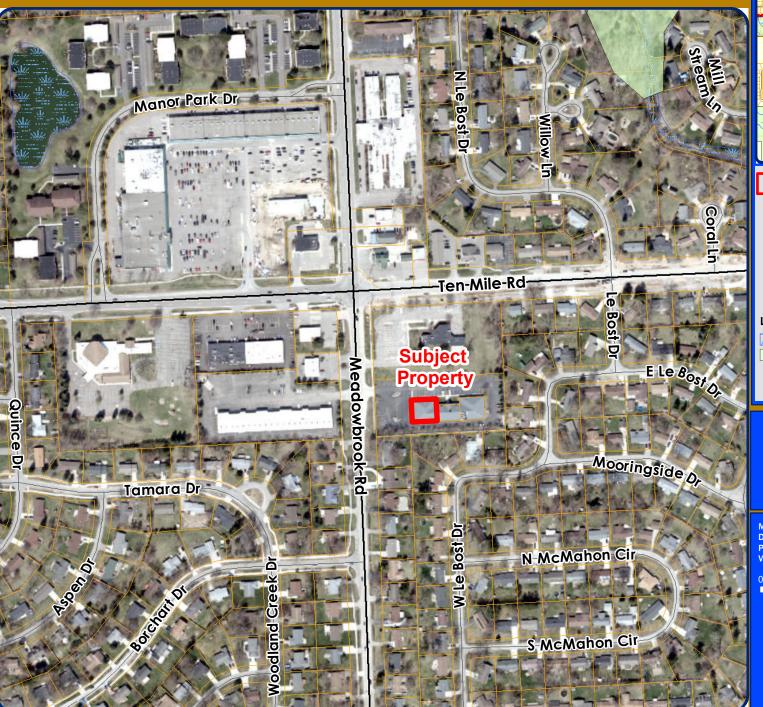

#### JSP23-36 HERS MARKET AND ONEZO

Consideration of Special Land Use at the request of Mizu, LLC. The subject property, 24100 Meadowbrook Road, is an approximately 6,000 square foot unit within an existing commercial condominium and is located in Section 25, south of Ten Mile Road and east of Meadowbrook Road. The applicant is proposing to operate a market and café within the unit. Special Land Use approval is required for a restaurant use in the B-1 Local Business District.

#### **PROPERTY CHARACTERISTICS**

| TROTERIT CHARACH    |                                                                     |                            |  |
|---------------------|---------------------------------------------------------------------|----------------------------|--|
| Section             | 25                                                                  |                            |  |
| Site Location       | 24100 Meadowbrook Road; South of Ten Mile Road, east of Meadowbrook |                            |  |
| Site School         | Novi Comn                                                           | nunity School District     |  |
| Site Zoning         | B-1 Local B                                                         | usiness District           |  |
| Adjoining<br>Zoning | North                                                               | B-1 Local Business         |  |
|                     | East                                                                | R-4 One Family Residential |  |
|                     | West                                                                | B-1 Local Business         |  |
|                     | South                                                               | R-4 One Family Residential |  |
| Current Site        | Vacant Building                                                     |                            |  |
|                     | North                                                               | Former PNC bank            |  |
| Adjoining Uses      | East                                                                | Single Family Residential  |  |
| 7 (0)0111119 0303   | West                                                                | Peach Tree Plaza           |  |
|                     | South                                                               | Single Family Residential  |  |
| Site Size           | Unit is 6,017 square feet; site is approximately 2.017 acres        |                            |  |
| Plan Date           | Submitted March 18, 2024                                            |                            |  |