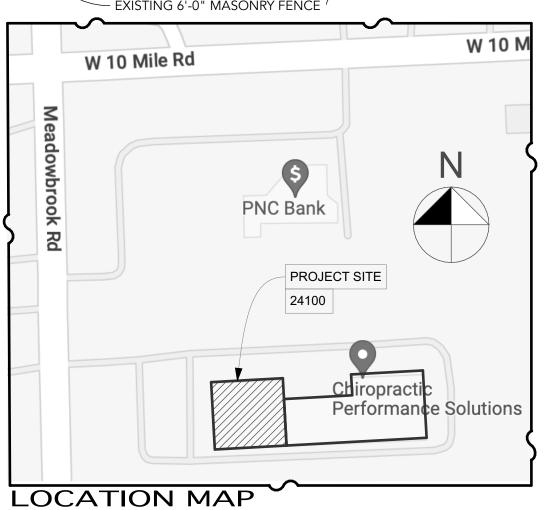

#### JSP23-36 HERS MARKET AND ONEZO

Consideration of Special Land Use at the request of Mizu, LLC. The subject property, 24100 Meadowbrook Road, is an approximately 6,000 square foot unit within an existing commercial condominium and is located in Section 25, south of Ten Mile Road and east of Meadowbrook Road. The applicant is proposing to operate a market and café within the unit. Special Land Use approval is required for a restaurant use in the B-1 Local Business District.

#### **PROPERTY CHARACTERISTICS**

| TROTERIT CHARACH    |                                                                     |                            |  |
|---------------------|---------------------------------------------------------------------|----------------------------|--|
| Section             | 25                                                                  |                            |  |
| Site Location       | 24100 Meadowbrook Road; South of Ten Mile Road, east of Meadowbrook |                            |  |
| Site School         | Novi Comn                                                           | nunity School District     |  |
| Site Zoning         | B-1 Local B                                                         | usiness District           |  |
| Adjoining<br>Zoning | North                                                               | B-1 Local Business         |  |
|                     | East                                                                | R-4 One Family Residential |  |
|                     | West                                                                | B-1 Local Business         |  |
|                     | South                                                               | R-4 One Family Residential |  |
| Current Site        | Vacant Building                                                     |                            |  |
|                     | North                                                               | Former PNC bank            |  |
| Adjoining Uses      | East                                                                | Single Family Residential  |  |
| 7 (0)0111119 0303   | West                                                                | Peach Tree Plaza           |  |
|                     | South                                                               | Single Family Residential  |  |
| Site Size           | Unit is 6,017 square feet; site is approximately 2.017 acres        |                            |  |
| Plan Date           | Submitted March 18, 2024                                            |                            |  |