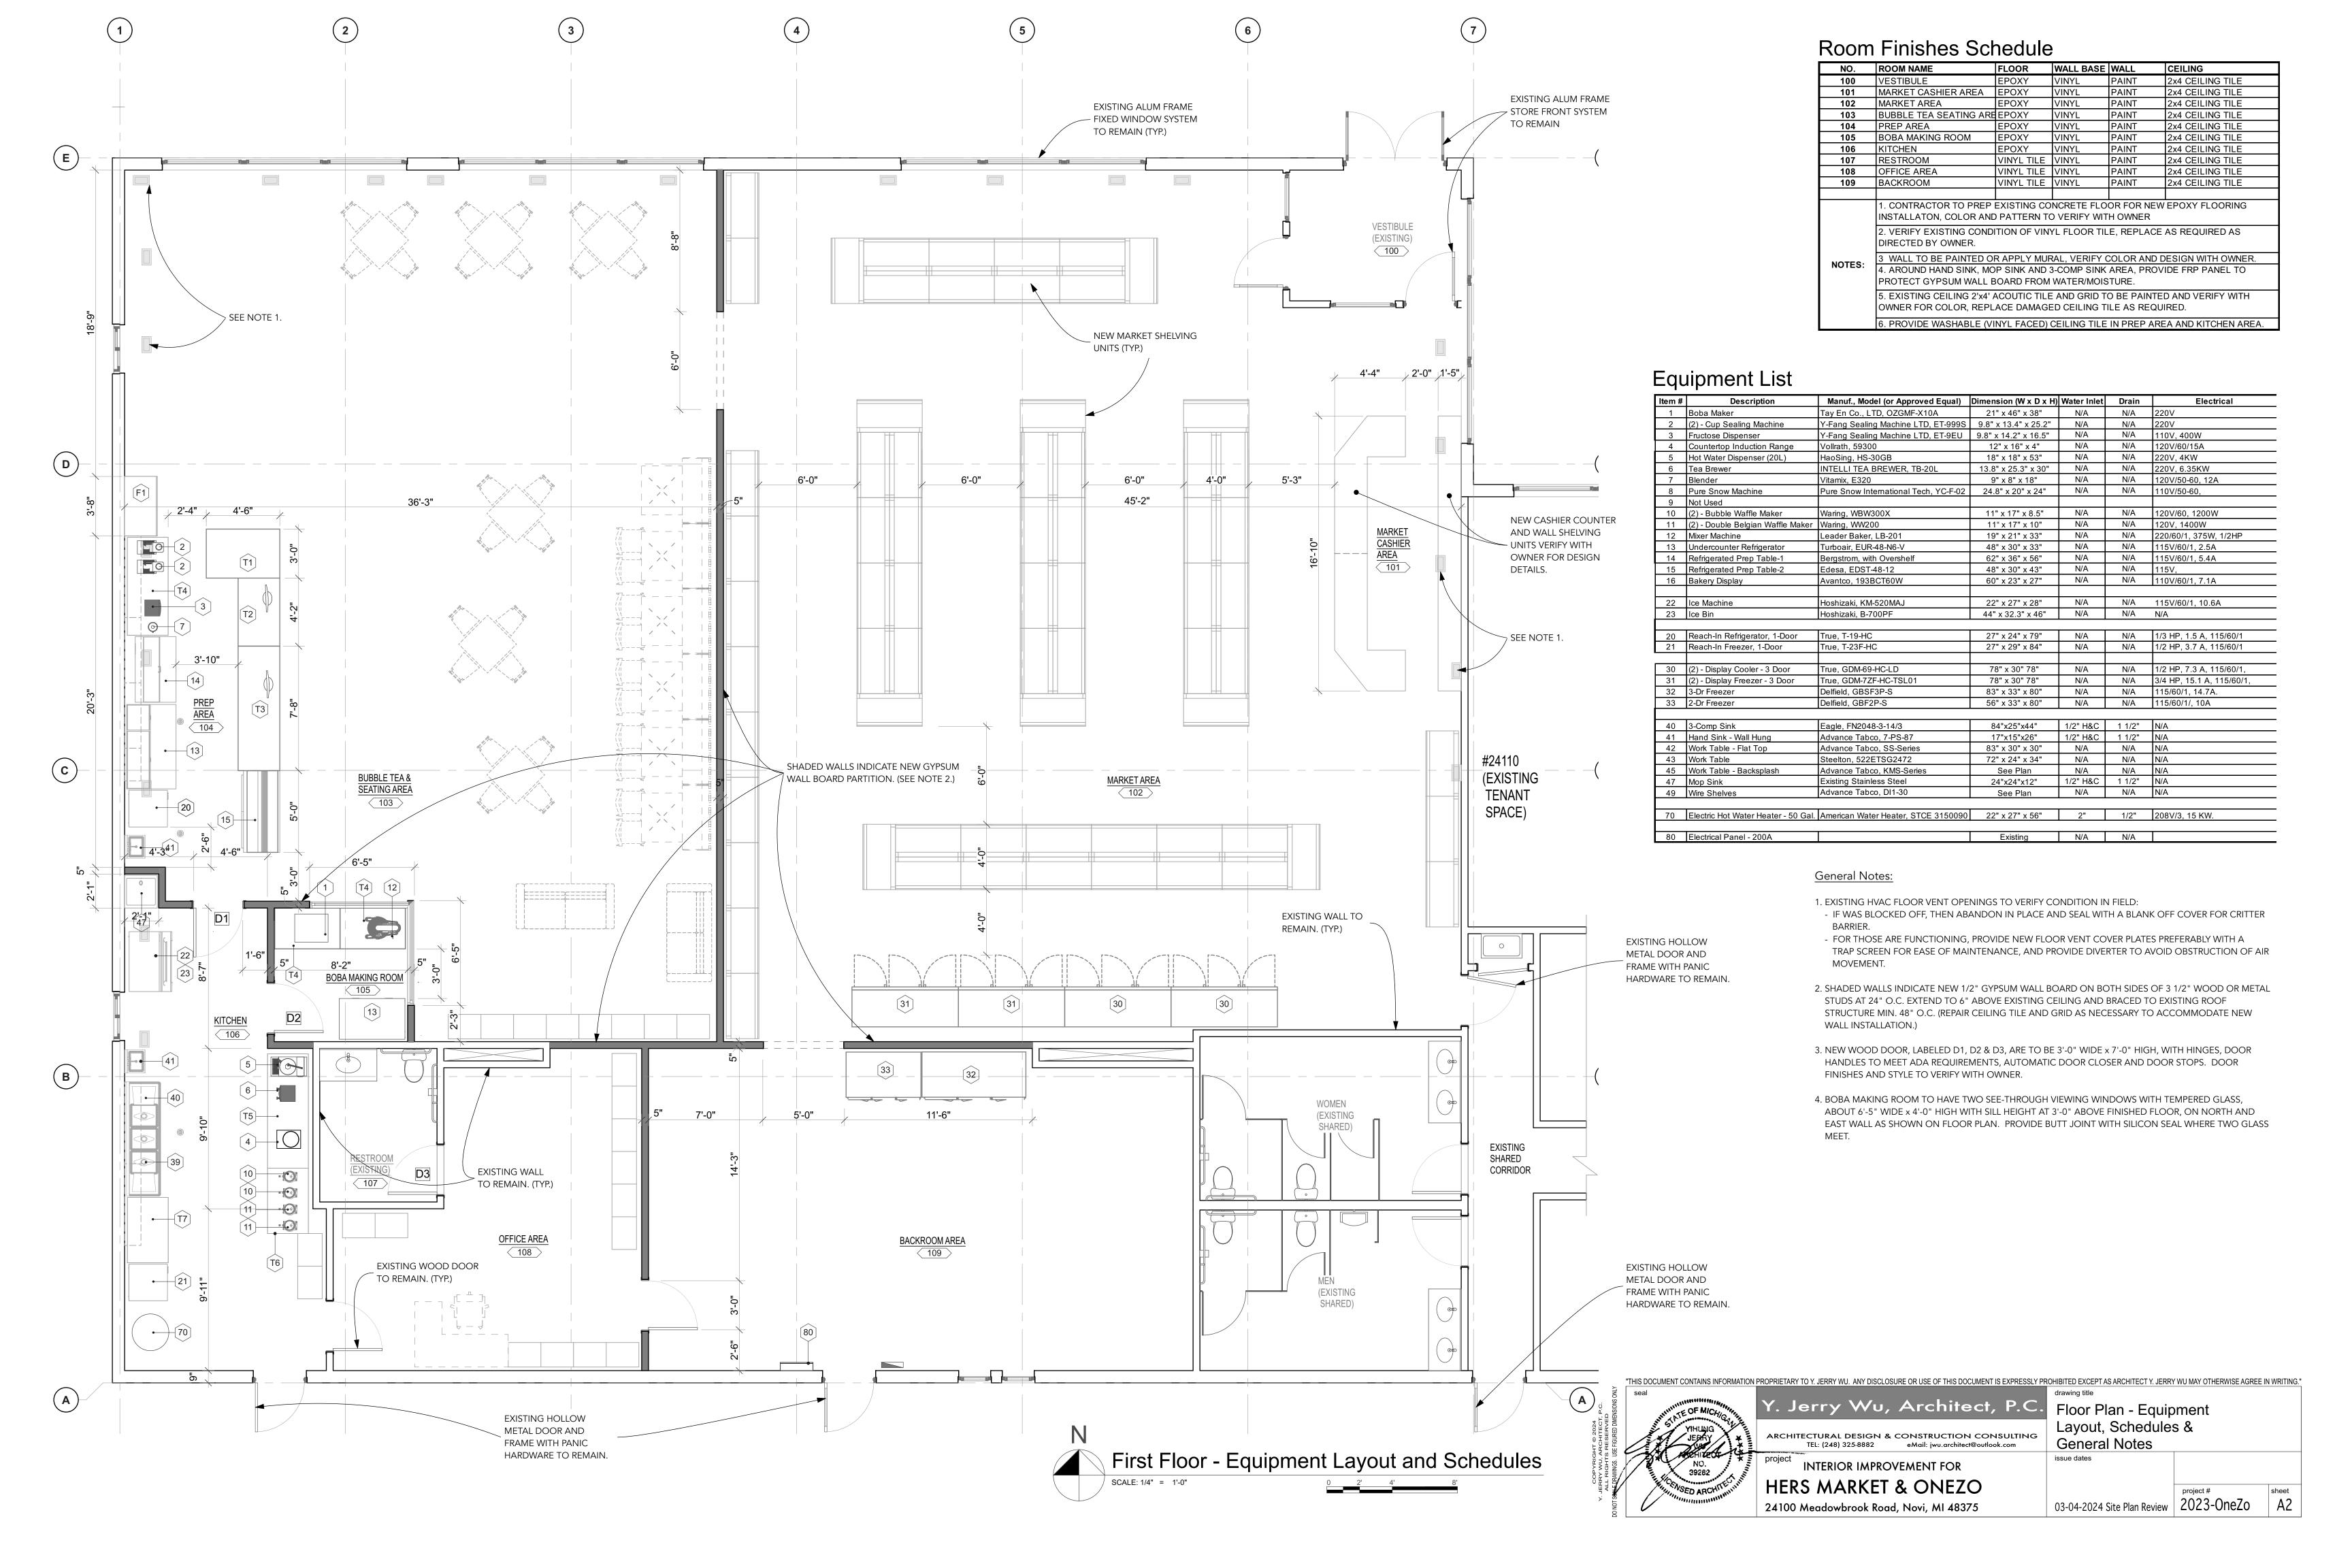

A1 - BUILDING DATA & CODE SUMMARY PROPOSED FLOOR PLAN AND EGRESS LAYOUT

A2 - FLOOR PLAN - EQUIPMENT LAYOUT, SCHEDULE & GENERAL NOTES.

"THIS DOCUMENT CONTAINS INFORMATION PROPRIETARY TO Y. JERRY WU. ANY DISCLOSURE OR USE OF THIS DOCUMENT IS EXPRESSLY PROHIBITED EXCEPT AS ARCHITECT Y. JERRY WU MAY OTHERWISE AGREE IN WRITING." Y. Jerry Wu, Architect, P.C. INTERIOR IMPROVEMENT FOR HERS MARKET & ONEZO 2023-OneZo 24100 Meadowbrook Road, Novi, MI 48375 03-04-2024 Site Plan Review