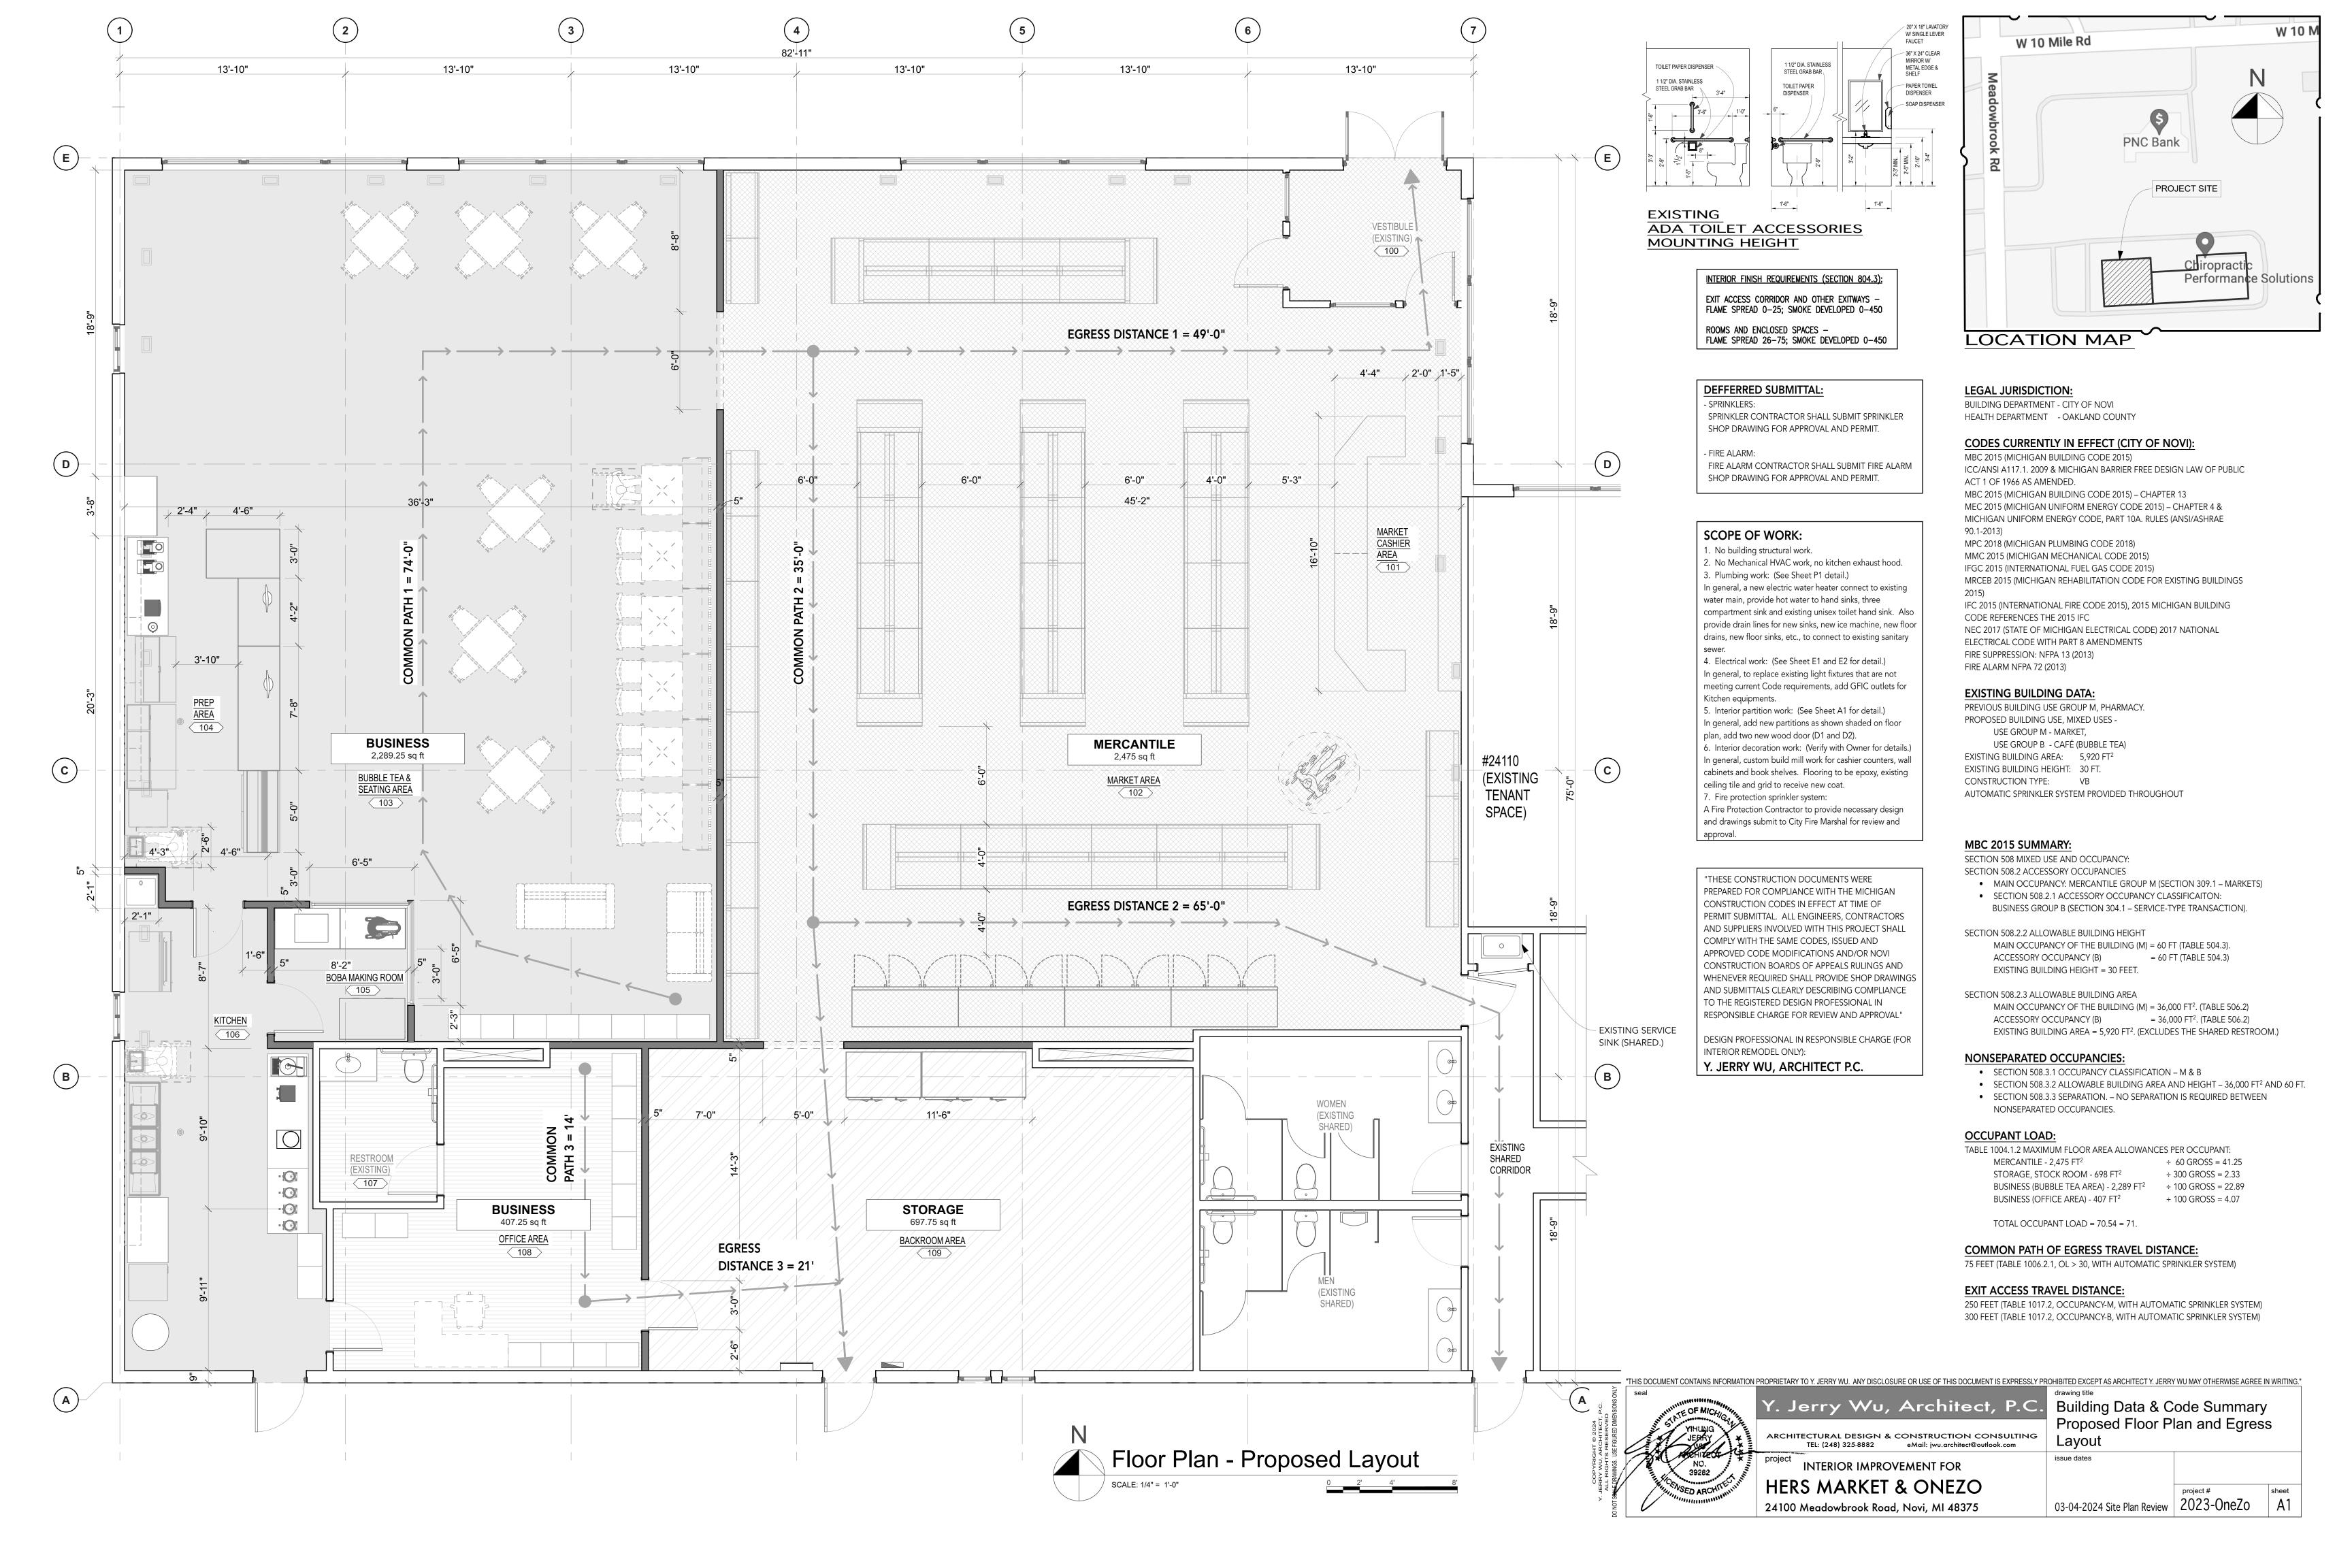

(INFORMATION PER PRIME DESIGN SYSTEMS, INC., PROJECT #02/0880, COVER SHEET, DATED 09/04/2003) **EXISTING BUILDING DATA:** 

24100 (THIS PROJECT) PREVIOUS BUILDING USE GROUP M, PHARMACY. PROPOSED BUILDING USE, MIXED USES -USE GROUP M - MARKET, USE GROUP B - CAFÉ (BUBBLE TEA) EXISTING BUILDING AREA: 5,920 FT<sup>2</sup>

EXISTING BUILDING USE - OFFICE SPACE. EXISTING BUILDING AREA: 4,949 FT<sup>2</sup>

EXISTING BUILDING USE - OFFICE SPACE. EXISTING BUILDING AREA: 6,243 FT<sup>2</sup>

AS1 - ARCHITECTURAL SITE PLAN (EXISTING)

A1 - BUILDING DATA & CODE SUMMARY PROPOSED FLOOR PLAN AND EGRESS LAYOUT

A2 - FLOOR PLAN - EQUIPMENT LAYOUT, SCHEDULE & GENERAL NOTES.

"THIS DOCUMENT CONTAINS INFORMATION PROPRIETARY TO Y. JERRY WU. ANY DISCLOSURE OR USE OF THIS DOCUMENT IS EXPRESSLY PROHIBITED EXCEPT AS ARCHITECT Y. JERRY WU MAY OTHERWISE AGREE IN WRITING." Y. Jerry Wu, Architect, P.C. INTERIOR IMPROVEMENT FOR HERS MARKET & ONEZO 2023-OneZo 24100 Meadowbrook Road, Novi, MI 48375 03-04-2024 Site Plan Review