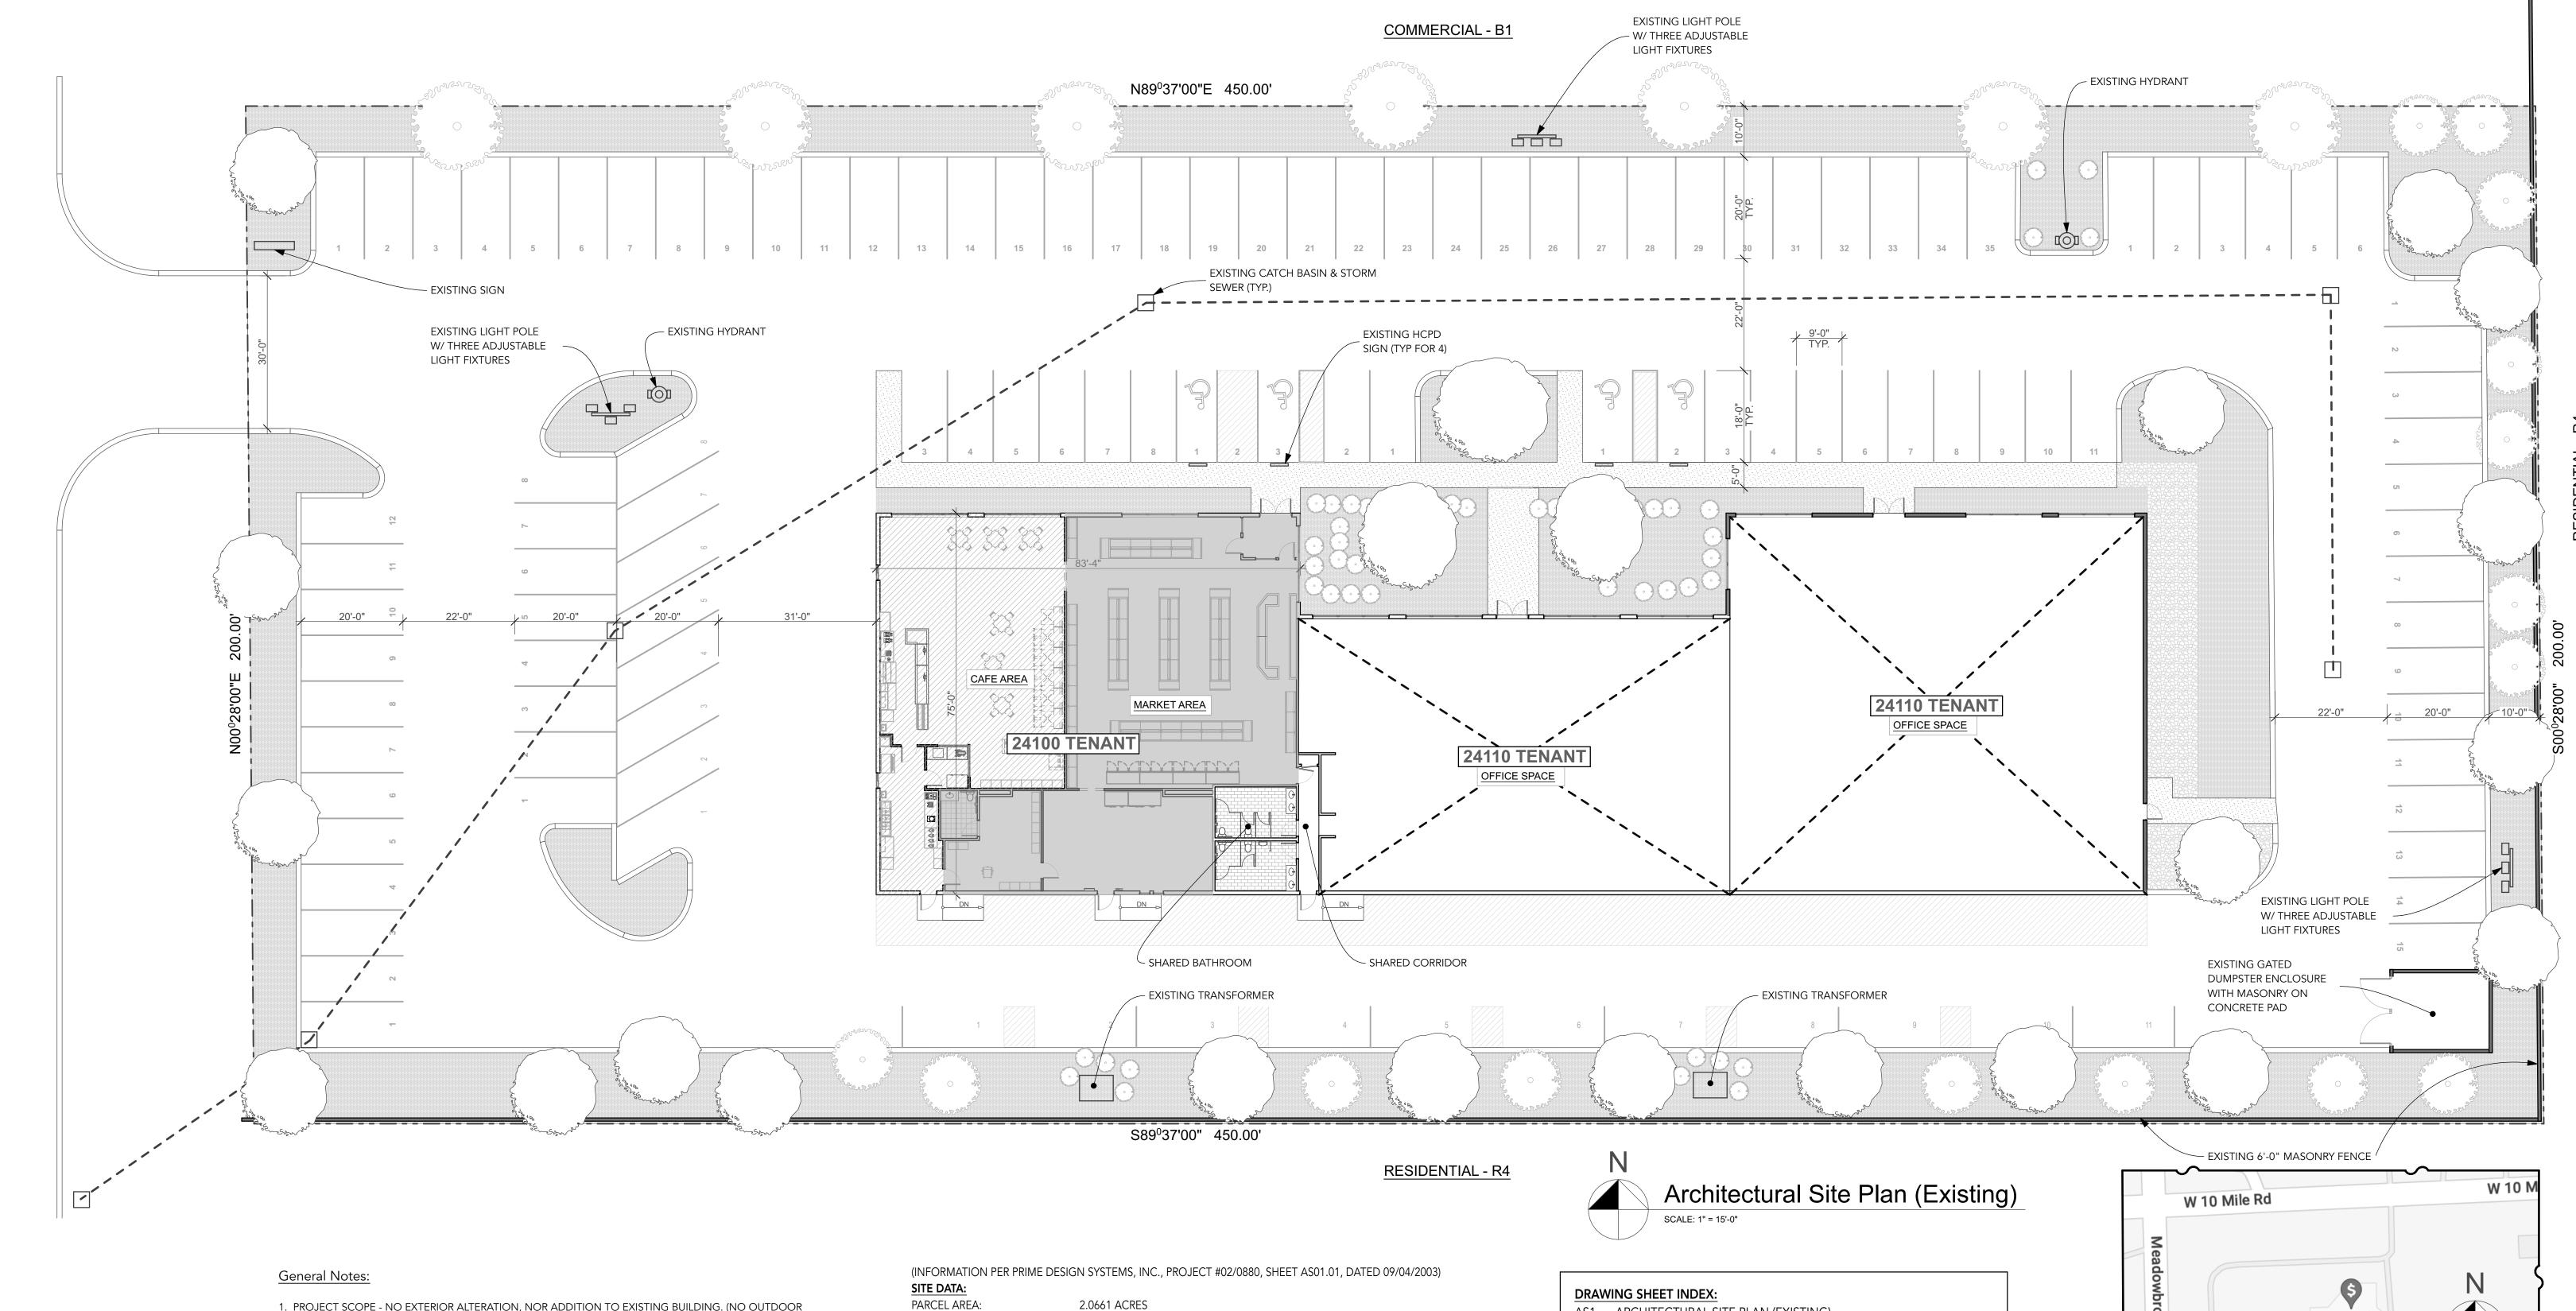

#### **PROJECT SUMMARY**

The applicant is proposing to use one of the units within the Tobin Condominium for a small market and cafe. The subject unit was formerly the location of Novi Drug but is now currently vacant. There are no site changes proposed, but the applicant has indicated that they will work with staff in restoring any landscaping that has died or been removed.

- 1. PROJECT SCOPE NO EXTERIOR ALTERATION, NOR ADDITION TO EXISTING BUILDING. (NO OUTDOOR DECKING.)
- 2. LANDSCAPING SHOWN ON THE ARCHITECTURAL SITE PLAN IS FOR GRAPHIC REFERENCE PURPOSE ONLY. PER "PLAN REVIEW CENTER REPORT, AUTUST 6 2023, PRE-APPLICATION SITE PLAN -LANDSCAPING:

- PLEASE REPLACE ANY MISSING LANDSCAPING FOR THE SITE IN THOSE AREA, PER THE ORIGINAL PLAN. (LANDSCAPE PLAN BY LUDWIG & ASSOCIATES LIMITED, PROJECT #94-06-05, DATED 07-11-94. - THE ORIGINAL PLAN SHOWED 3 PYRUS CALLERYANA TREES IN THE ISLANDS. THOSE ARE NOT PROHIBITED SPECIES IN NOVI, PLANT A DIFFERENT DECIDUOUS CANOPY TREE SPECIES SELECTED FROM THE TREE SPECIES LIST IN THE ORIGINAL PLAN.

- 3. NO CHANGES PROPOSED ARE PROPOSED TO EXISTING UTILITIES.
- 4. NO CHANGES PROPOSED TO EXISTING STORMWATER MANAGEMENT.

PARCEL AREA: ZONING: B-1 BUILDING: 17,083 SQ.FT. PUBLIC PAVEMENT AREA: 1,350 SQ.FT. PRIVATE PAVING AREA: 55,475 SQ.FT.

PARKING SPACES (EXISTING): 116 (INCLUDES 4 HANDICAPPED PARKING SPACES)

## **LEGAL DESCRIPTION:**

THE SOUTH 200.00 FEET OF LOT 78, "WILLOWBROOK ESTATES SUBDIVISION NUMBER 2", OF PART OF THE NORTHWEST QUARTER SECTION 25, T.IN., R.8E., CITY OF NOVI, OAKLAND COUNTY, MICHIGAN, AS RECORDED IN LIVER 77 OF PLATS, ON PAGES 4 AND 5, OAKLAND COUNTY RECORDS. SIDEWELL NUMBER 22-25-101-044 CONTAINING 2.0661 ACRES.

(INFORMATION PER PRIME DESIGN SYSTEMS, INC., PROJECT #02/0880, COVER SHEET, DATED 09/04/2003) **EXISTING BUILDING DATA:** 

24100 (THIS PROJECT) PREVIOUS BUILDING USE GROUP M, PHARMACY. PROPOSED BUILDING USE, MIXED USES -USE GROUP M - MARKET, USE GROUP B - CAFÉ (BUBBLE TEA) EXISTING BUILDING AREA: 5,920 FT<sup>2</sup>

EXISTING BUILDING USE - OFFICE SPACE. EXISTING BUILDING AREA: 4,949 FT<sup>2</sup>

EXISTING BUILDING USE - OFFICE SPACE. EXISTING BUILDING AREA: 6,243 FT<sup>2</sup>

AS1 - ARCHITECTURAL SITE PLAN (EXISTING)

A1 - BUILDING DATA & CODE SUMMARY PROPOSED FLOOR PLAN AND EGRESS LAYOUT

A2 - FLOOR PLAN - EQUIPMENT LAYOUT, SCHEDULE & GENERAL NOTES.

"THIS DOCUMENT CONTAINS INFORMATION PROPRIETARY TO Y. JERRY WU. ANY DISCLOSURE OR USE OF THIS DOCUMENT IS EXPRESSLY PROHIBITED EXCEPT AS ARCHITECT Y. JERRY WU MAY OTHERWISE AGREE IN WRITING." Y. Jerry Wu, Architect, P.C. INTERIOR IMPROVEMENT FOR HERS MARKET & ONEZO 2023-OneZo 24100 Meadowbrook Road, Novi, MI 48375 03-04-2024 Site Plan Review