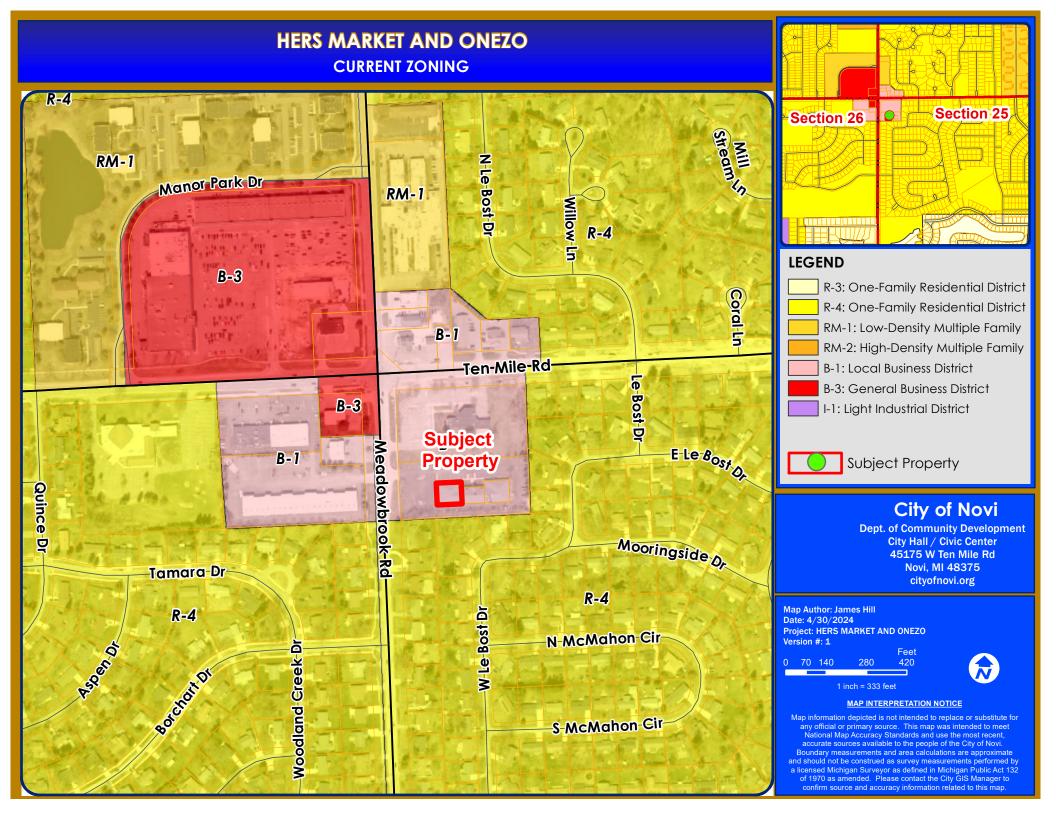

#### **PROPERTY CHARACTERISTICS**

| TROTERIT CHARACH    |                                                                     |                            |  |
|---------------------|---------------------------------------------------------------------|----------------------------|--|
| Section             | 25                                                                  |                            |  |
| Site Location       | 24100 Meadowbrook Road; South of Ten Mile Road, east of Meadowbrook |                            |  |
| Site School         | Novi Comn                                                           | nunity School District     |  |
| Site Zoning         | B-1 Local B                                                         | usiness District           |  |
| Adjoining<br>Zoning | North                                                               | B-1 Local Business         |  |
|                     | East                                                                | R-4 One Family Residential |  |
|                     | West                                                                | B-1 Local Business         |  |
|                     | South                                                               | R-4 One Family Residential |  |
| Current Site        | Vacant Building                                                     |                            |  |
|                     | North                                                               | Former PNC bank            |  |
| Adjoining Uses      | East                                                                | Single Family Residential  |  |
| 7 (0)0111119 0303   | West                                                                | Peach Tree Plaza           |  |
|                     | South                                                               | Single Family Residential  |  |
| Site Size           | Unit is 6,017 square feet; site is approximately 2.017 acres        |                            |  |
| Plan Date           | Submitted March 18, 2024                                            |                            |  |