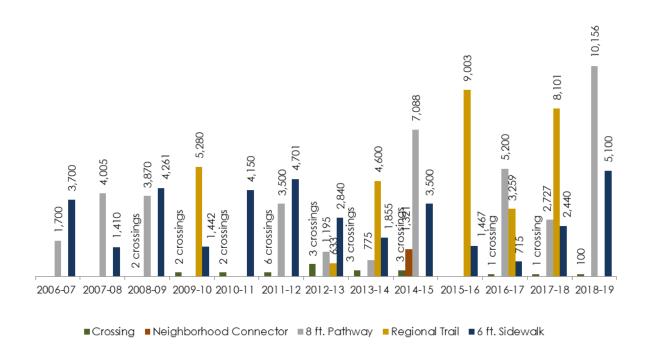

Existing sidewalk widened to 6 feet as part of Private Development along Novi Road

Figure 2.2: 2006 - 2019- Completed Non-Motorized Improvements by City of Novi by Type in ft (Segments completed by the City of Novi only, not including developer completed segments)

Figure 2.3: 2006-2019 Completed Non-Motorized Improvements by City of Novi in ft (Segments completed by the City of Novi only, not including developer completed segments)

\*\* Refer to Table 2.2 in Attachment A for the list of Completed Non-Motorized Improvements by City of Novi between 2006 and 2019