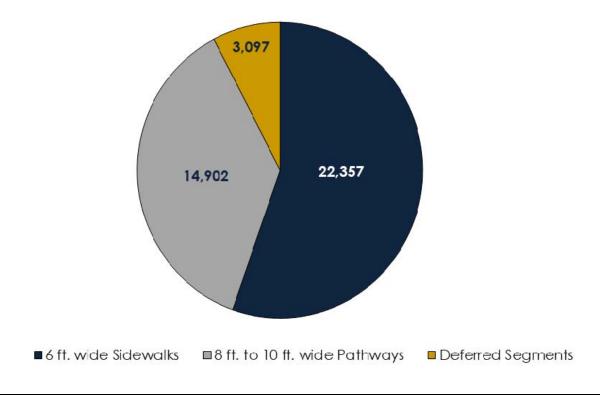

Figure 3.1: Total Length of 2019-2020 Priority segments per Sidewalks and Pathways (Segments to be completed by the City of Novi only)

### **TOP 20 SEGMENTS**

For 2019-20 the Top 20 Priority segments (excluding the deferred segments) result in about 7 miles (37,259 linear feet) of proposed pathways and sidewalks, excluding the deferred segments. All Top 20 are located south of Grand River Avenue and east of Beck Road. Seven segments are located along Ten Mile Road and Beck Road, whose construction is tied with road widening with timing unknown at this time. Sixteen segments out of the Top 20 are carried over from last year. The segments with ranks 1 and 19 are deferred until construction due previous City Council's actions. Two segments next in ranking are moved up in lieu of the deferred segments. Table 3.3. provides approximate cost estimates prepared by our City's Engineering Consultant Spalding DeDecker and other related information.