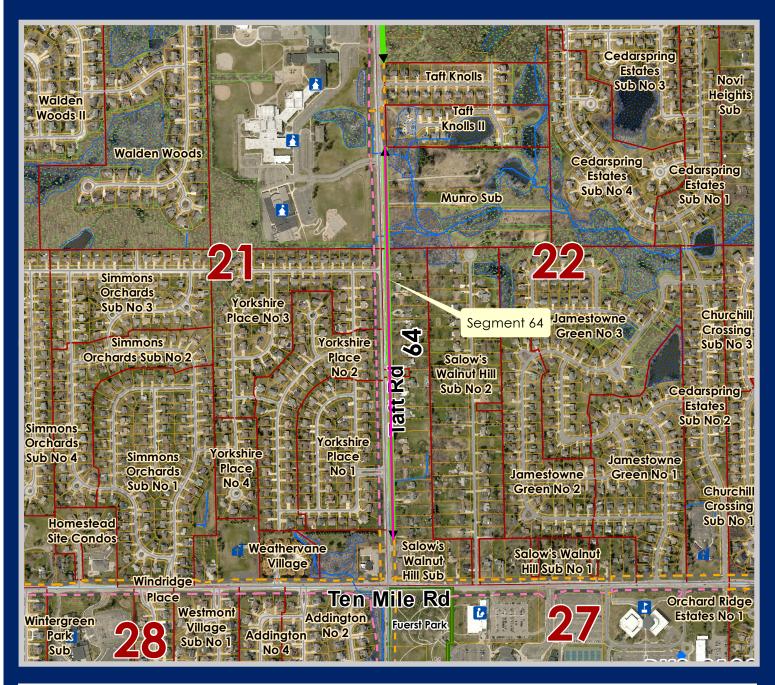

# Rank 21: SEGMENT 64 (CIP 23-24)

Sidewalk east of Taft from Ten Mile to Eleven Mile: 4,218 ft.

#### **LEGEND**

- **←** Future Pathway Major
- ◆ Future Sidewalk Major
- Future Pathway Multi-Use
- Under Construction or Scheduled for 2019-20
- Existing Major Pathway
- Existing Pathway Multi-Use
- Existing Major Sidewalk
- Boardwalks
- Developments
- Wetlands
- Woodlands
- Civic Center

- Fire Station
- H Hospital
- Library
- Places of Worship
- Places of Worship-Hindu
- School
- Shopping Major
- shopping Plaza
- ⚠ Hotels

Map Author: Sri Ravali Komaragiri | Date: August 15, 2019

### City of Novi

Dept. of Community Development City Hall / Civic Center 45175 W Ten Mile Rd Novi, MI 48375 cityofnovi.org