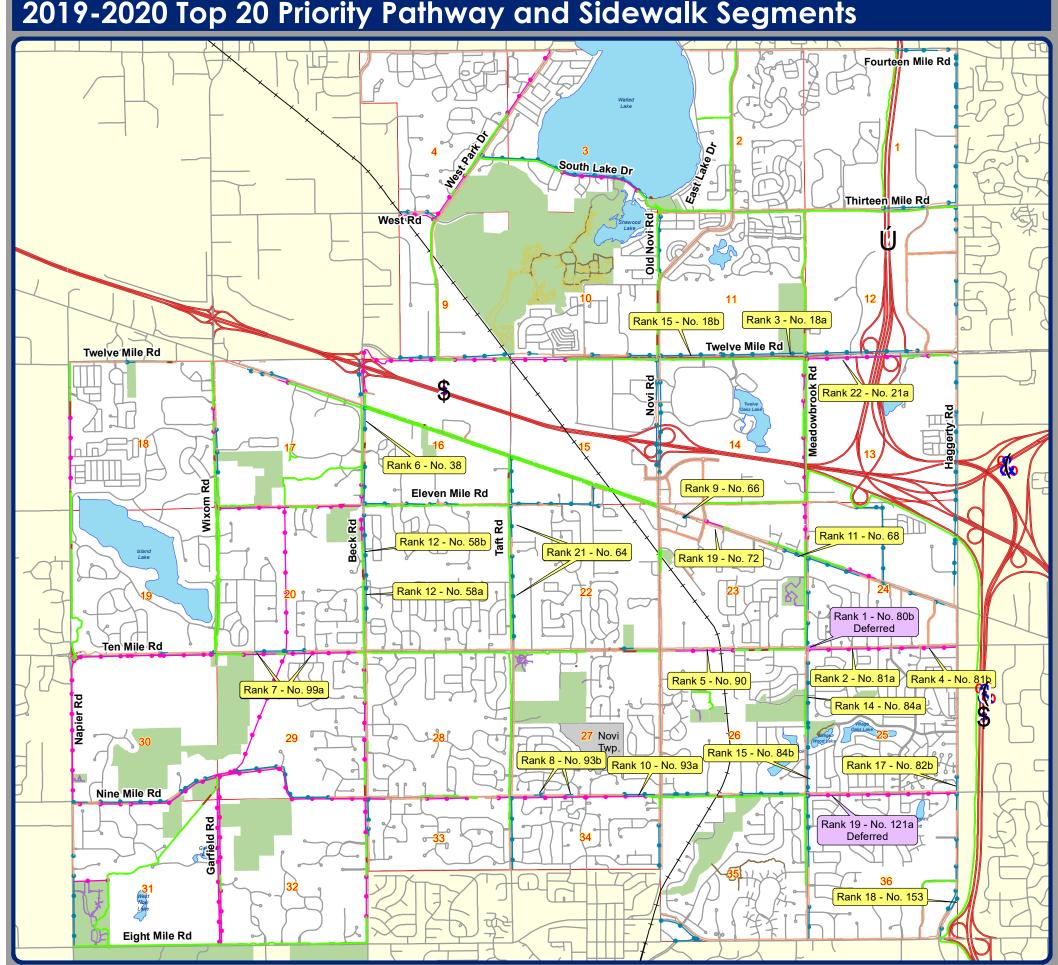

# Map 2: 2019-2020 Top 20 Priority Pathway and Sidewalk Segments

# Annual Non-Motorized Prioritization: 2019-2020 Update

Deferred Segments

### Rank 2: SEGMENT 81a

Pathway south of Ten Mile from Meadowbrook Road to Willowbrook Estates: 2,529 ft.

### Rank 3: SEGMENT 18a

Sidewalk north of Twelve Mile from Twelve Oaks to Meadowbroko: 2,613 ft.

### Rank 4: SEGMENT 81b

Sidewalk north of from Willowbrook to Haggerty: 2,634 ft.

### Rank 5: SEGMENT 90 (CIP 23-24)

Pathway south of Ten Mile from Maly Dental to Novi Ridge Apartments: 2,122 ft.

### Rank 6: SEGMENT 38 (CIP 23-24)

Sidewalk east of Beck from Grand River to Eleven Mile: 2,234 ft.

### Rank 7: SEGMENT 99a (CIP 23-24)

Pathway south of Ten Mile from Wixom to 400' E of Lynwood: 2,739 ft.

### Rank 8: SEGMENT 93b (CIP 23-24)

Sidewalk north of Nine Mile from Plaisance to Taft: 619 ft.

### Rank 9: SEGMENT 66 (CIP 20-21)

Pathway south of Grand River from Sixth Gate to Main Street: 293 ft.

### Rank 10: SEGMENT 93a (CIP 23-24)

Sidewalk north of Nine Mile from Novi to Plaisance: 1,122 ft.

### Rank 11: SEGMENT 68

Pathway south of Grand River frm Funeral Home to Meadowbrook: 457 ft.

## Rank 12: SEGMENT 58a & 58b

Sidewalk east of Beck from Ashley to Sierra: 1,228 ft.(58a) & 2,553 ft.(58b)

# Rank 14: SEGMENT 84a (CIP 23-24)

Sidewalk east of Meadowbrook from Twelve Mile to Chattman: 2,323 ft.

## Rank 15: SEGMENT 18b

Sidewalk north of Twelve Mile from Novi Road to Twelve Oaks: 2,027 ft.

# Rank 15: SEGMENT 84b (CIP 23-24)

Sidewalk east of Meadowbrook from Nine Mile to Chattman: 2,380 ft.

## Rank 17: SEGMENT 82b

Sidewalk west of Haggerty from Pavilion Court Apartments to Nine Mile: 539 ft.

## Rank 18: SEGMENT 153

Sidewalk east of Haggerty from City limits to Taco Bell: 501 ft.

## Rank 19: SEGMENT 72

Pathway north of Grand River from Town Center to Amstaff Building: 677 ft.

# Rank 21: SEGMENT 64 (CIP 23-24)

Sidewalk east of Taft from Ten Mile to Eleven Mile: 4,218 ft.

## Rank 21a: SEGMENT 21a

Pathway south of Twelve Mile from Meadowbrook to Energy Way: 3,451 ft.