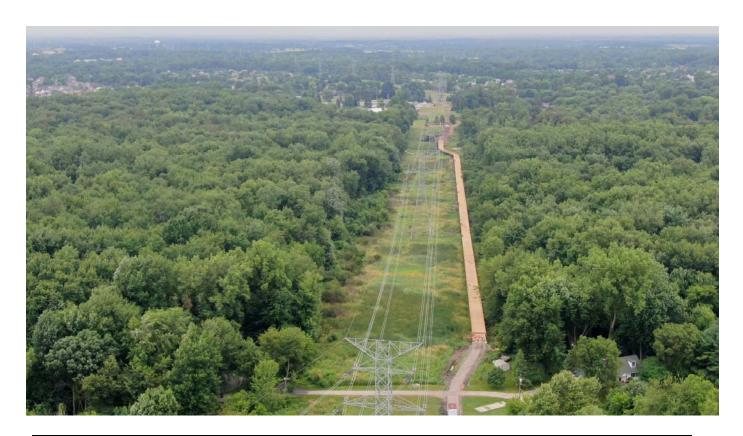

### **ITC SEGMENTS:**

At the July, 2019 Walkable Novi Committee meeting, the Committee discussed the draft Top 20 segments. While the segments are derived from a standard ranking system, Committee felt that additional priority should be given to certain segments that provide greater access to the ITC Trail system and City's Soccer Fields at Eleven Mile and Beck Road. Staff has identified four segments along Ten Mile, Twelve Mile and along Wixom Road, which will provide continued access along one side of the road for Sections 18 and 19. Engineering staff has put together a memo which is attached to this report. Memo notes that all four segments will be added to the 2020-2021 Engineering budgets.

Under Construction: ITC Trail between Nine Mile Road and Ten Mile Road

| TAB                  | TABLE 3.2: 2018-19 Top 20 Priority Pathway and Sidewalk Segments including deferred segments |           |      |                |             |              |                          |                        |                                                                                       |                       |
|----------------------|----------------------------------------------------------------------------------------------|-----------|------|----------------|-------------|--------------|--------------------------|------------------------|---------------------------------------------------------------------------------------|-----------------------|
| Overall Segment Rank | Segment Item #                                                                               | Section # | Туре | Side of Street | Location    | From         | То                       | # of Pieces in Segment | Segment<br>Length (ft.)<br>excluding<br>Developer<br>Planned &<br>Completed<br>pieces | Projected<br>CIP Year |
| 1                    | 80b                                                                                          | 24        | S    | north          | Ten Mile    | Meadowbrook  | Willowbrook<br>Estates   | 1                      | 198                                                                                   |                       |
| 2                    | 81a                                                                                          | 25        | Р    | south          | Ten Mile    | Meadowbrook  | Willowbrook              | 1                      | 2,529                                                                                 |                       |
| 3                    | 18a                                                                                          | 11        | S    | north          | Twelve Mile | Twelve Oaks  | Meadowbrook              | 2                      | 2,613                                                                                 |                       |
| 4                    | 81b                                                                                          | 25        | Р    | south          | Ten Mile    | Willowbrook  | Haggerty                 | 3                      | 2,634                                                                                 |                       |
| 5                    | 90                                                                                           | 26        | Р    | south          | Ten Mile    | Maly Dental  | Novi Ridge<br>Apartments | 1                      | 2,122                                                                                 | 23-24                 |
| 6                    | 38                                                                                           | 16        | S    | east           | Beck        | Grand River  | Eleven Mile              | 1                      | 2,234                                                                                 | 23-24                 |
| 7                    | 99a                                                                                          | 29        | Р    | south          | Ten Mile    | Wixom        | 400' E of Lynwood        | 2                      | 2,739                                                                                 | 23-24                 |
| 8                    | 93b                                                                                          | 27        | S    | north          | Nine Mile   | Plaisance    | Taft                     | 2                      | 619                                                                                   | 23-24                 |
| 9                    | 66                                                                                           | 23        | Р    | south          | Grand River | Sixth Gate   | Main Street              | 2                      | 293                                                                                   | 20-21                 |
| 10                   | 93a                                                                                          | 27        | S    | north          | Nine Mile   | Novi Rd.     | Plaisance                | 1                      | 1,122                                                                                 | 23-24                 |
| 11                   | 68                                                                                           | 23        | Р    | south          | Grand River | Funeral Home | Meadowbrook              | 1                      | 457                                                                                   |                       |
| 12                   | 58a                                                                                          | 21        | S    | east           | Beck        | Ashley       | Cider Mill               | 1                      | 1,228                                                                                 |                       |
| 12                   | 58b                                                                                          | 21        | S    | east           | Beck        | Cider Mill   | Sierra                   | 1                      | 2,553                                                                                 |                       |
| 14                   | 84a                                                                                          | 25        | S    | east           | Meadowbrook | Ten Mile     | Chattman                 | 1                      | 2,323                                                                                 | 23-24                 |
| 15                   | 18b                                                                                          | 11        | S    | north          | Twelve Mile | Novi Rd.     | Twelve Oaks              | 1                      | 2,027                                                                                 |                       |
| 15                   | 84b                                                                                          | 25        | S    | east           | Meadowbrook | Nine Mile    | Chattman                 | 1                      | 2,380                                                                                 | 23-24                 |
| 17                   | 82b                                                                                          | 25        | S    | west           | Haggerty    | Pavilion Ct  | Nine Mile                | 1                      | 539                                                                                   |                       |
| 18                   | 153                                                                                          | 36        | S    | east           | Haggerty    | City limits  | Taco Bell                | 1                      | 501                                                                                   |                       |
| 19                   | 72                                                                                           | 23        | Р    | north          | Grand River | Town Center  | Amstaff building         | 1                      | 677                                                                                   |                       |
| 19                   | 121a                                                                                         | 36        | Р    | south          | Nine Mile   | Meadowbrook  | Sunrise                  | 1                      | 2,899                                                                                 |                       |
| 21                   | 64                                                                                           | 22        | S    | east           | Taft        | Ten Mile     | Eleven Mile              | 2                      | 4,218                                                                                 | 23-24                 |
| 22                   | 21a                                                                                          | 13        | Р    | south          | Twelve Mile | Meadowbrook  | Energy Way               | 2                      | 3,451                                                                                 |                       |