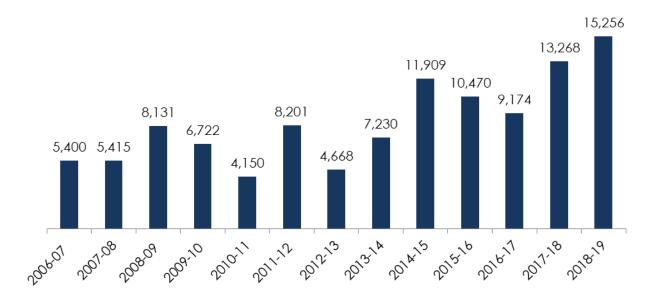

Existing sidewalk widened to 6 feet as part of Private Development along Novi Road

Figure 2.2: 2006 - 2019- Completed Non-Motorized Improvements by City of Novi by Type in ft (Segments completed by the City of Novi only, not including developer completed segments)

Figure 2.3: 2006-2019 Completed Non-Motorized Improvements by City of Novi in ft (Segments completed by the City of Novi only, not including developer completed segments)

\*\* Refer to Table 2.2 in Attachment A for the list of Completed Non-Motorized Improvements by City of Novi between 2006 and 2019