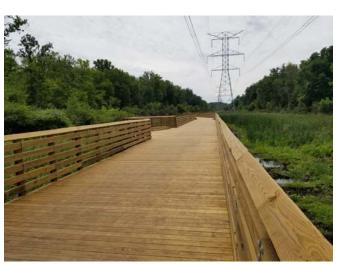

### **BOARDWALKS**

The City of Novi has a considerable amount of regulated wetlands throughout the City. One of our Master Plan goals is to protect and maintain the City's woodlands, wetlands, water features and open space. Our ordinance encourages minimal to no impact to regulated features. Thus, boardwalks play a major role in maintaining the pedestrian connectivity through the regulated wetlands. We have a total of thirty four boardwalks through the City as listed in Table 2.4. Of them, three numbers 4, 9, 34 are not connecting sidewalks one side, and two boardwalks #35 and #27 sidewalks ends. It costs about 27 - 35 dollars per square foot to install a linear foot of boardwalk

Longest Boardwalk in Novi, approximately 1,975 feet long (nearly four tenths of a mile)

| TABLE              | 2.4: Existin   | g Boa | rdwalks Inventory                                                        |                |       |                         |                                       |                                                                                                 |
|--------------------|----------------|-------|--------------------------------------------------------------------------|----------------|-------|-------------------------|---------------------------------------|-------------------------------------------------------------------------------------------------|
| Secti<br>on<br>No. | Asset ID       | #     | Location                                                                 | Street<br>Name | Width | Length in feet (Approx. | Adjac<br>ent<br>Future<br>Segm<br>ent | Status (as of 5/10/19)                                                                          |
| 27                 | BKS-10008      | 3     | S side 10 W Whitehall<br>Senior Center                                   | 10 Mile        | 8     | 510                     | 0                                     | The deck and rail were removed and replaced. The superstructure was reinforced.                 |
| 22                 | BKS-10009      | 4     | N of 10 Mile W of Novi                                                   | 10 Mile        | 8     | 158                     | 62                                    | The deck and rail were removed and replaced to meet the new standards.                          |
| 22                 | BKS-10019      | 5     | N of 10 Mile E of<br>Church Hill Blvd                                    | 10 Mile        | 8     | 64                      | 0                                     | The sidewalk approaches were removed and replaced on each end.                                  |
| 26                 | BKS-<br>010034 | 22    | Ten Mile West of<br>Quince Dry                                           | 10 Mile        | 8     | 311                     | 0                                     | Replaced 1 deck board and 3 balusters.                                                          |
| 26                 | BKS-<br>010035 | 21    | Ten Mile East of<br>Pheasant Run                                         | 10 Mile        | 8     | 231                     | 0                                     | Replaced 3 Balusters.                                                                           |
| 17                 | BKS-10004      | 6     | North of 11 Mile West of Beck                                            | 11 Mile        | 8     | 240                     | 0                                     | Replaced deck rails.                                                                            |
| 17                 | BKS-<br>010023 | 23    | North of 11 Mile East<br>of Wixom (ITC<br>Corridor West of Med<br>lodge) | 11 Mile        | 10    | 63                      | 0                                     | Replaced all side rails and top rails.                                                          |
| 17                 | BKS-<br>010026 | 24    | North of 11 Mile East<br>of Wixom (ITC Corridor<br>West of Med lodge)    | 11 Mile        | 14    | 43                      | 0                                     | Replaced 1 deck board and 3 balusters & all side rails and top rails.                           |
| 18                 | BKS-<br>010036 | 31    | 12 Mile West of Wixom<br>Rd (Catholic Central)                           | 12 Mile<br>Rd  | 8     | 218                     | 0                                     | Nothing needed as of study by AECOM.                                                            |
| 35                 | BKS-10011      | 1     | S of 9 Mile E of<br>Roethel Dr                                           | 9 Mile         | 8     | 53                      | 0                                     | Replaced deck, repaired SE pier, installed rip-rap and all side rails.                          |
| 35                 | BKS-10012      | 2     | S of 9 Mile at Fire<br>Station #5                                        | 9 Mile         | 8     | 205                     | 0                                     | Replaced 164 sq.ft Deck & 50 Lf top rail.                                                       |
| 20                 | BKS-10007      | 10    | West side Beck North<br>of Cider Mill                                    | Beck Rd        | 8     | 438                     | 0                                     | 150 ft of boardwalk was removed and replaced.<br>New helicals in this section.                  |
| 29                 | BKS-10013      | 11    | West of Beck North of<br>9 Mile                                          | Beck Rd        | 8     | 430                     | 0                                     | 20 feet of the boardwalk was removed and replaced. New Helicals installed in the 20 ft section. |
| 32                 | BKS-10014      | 20    | West side of Beck<br>South of Bellagio                                   | Beck Rd        | 8     | 218                     | 0                                     | New helicals and full replacement. Tied into the newer section on the south end.                |
| 16                 | BKS-10015      | 9     | Beck Rd South of<br>Central Park                                         | Beck Rd        | 8     | 164                     | 38                                    | No work.                                                                                        |
|                    |                |       |                                                                          |                |       |                         |                                       |                                                                                                 |

West side of Beck South of Bellagio: New helicals and full replacement

ITC Trail and Boardwalk