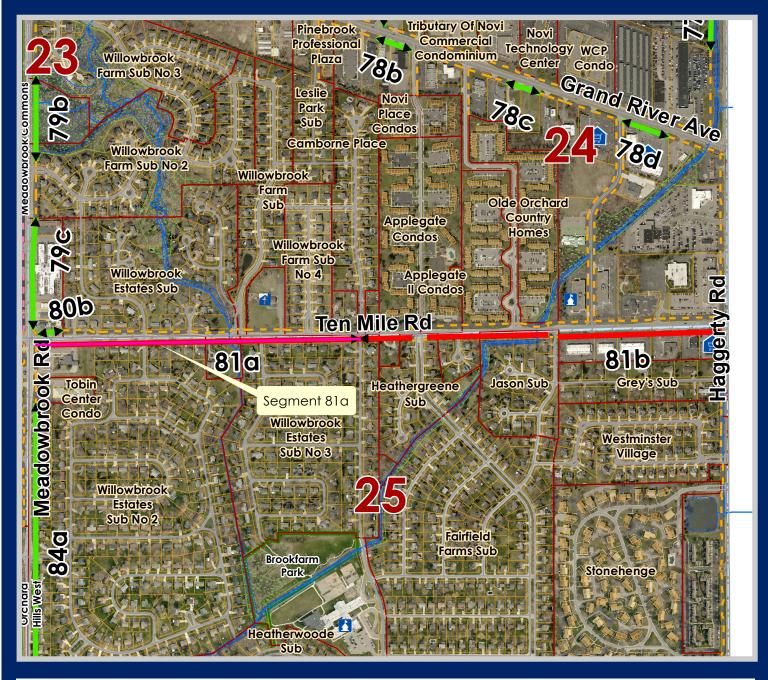

### Rank 2: SEGMENT 81a

Pathway south of Ten Mile from Meadowbrook Road to Willowbrook Estates: 2,529 ft.