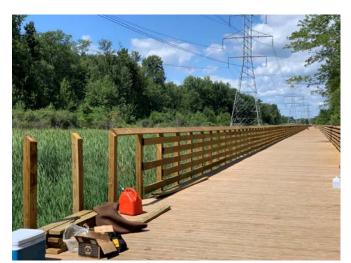

### **BOARDWALKS**

The City of Novi has a considerable amount of regulated wetlands throughout the City. One of our Master Plan goals is to protect and maintain the City's woodlands, wetlands, water features and open space. Our ordinance encourages minimal to no impact to regulated features. Thus, boardwalks play a major role in maintaining the pedestrian connectivity through the regulated wetlands. We have a total of thirty four boardwalks through the City as listed in Table 2.4. Of them, three numbers 4, 9, 34 are not connecting sidewalks one side, and two boardwalks #35 and #27 sidewalks ends. It costs about 27 - 35 dollars per square foot to install a linear foot of boardwalk

Longest Boardwalk in Novi, approximately 1,975 feet long (nearly four tenths of a mile)

| TABLE              | 2.4: Existin   | g Boa | rdwalks Inventory                                                        |                |       |                         |                                       |                                                                                                 |
|--------------------|----------------|-------|--------------------------------------------------------------------------|----------------|-------|-------------------------|---------------------------------------|-------------------------------------------------------------------------------------------------|
| Secti<br>on<br>No. | Asset ID       | #     | Location                                                                 | Street<br>Name | Width | Length in feet (Approx. | Adjac<br>ent<br>Future<br>Segm<br>ent | Status (as of 5/10/19)                                                                          |
| 27                 | BKS-10008      | 3     | S side 10 W Whitehall<br>Senior Center                                   | 10 Mile        | 8     | 510                     | 0                                     | The deck and rail were removed and replaced. The superstructure was reinforced.                 |
| 22                 | BKS-10009      | 4     | N of 10 Mile W of Novi                                                   | 10 Mile        | 8     | 158                     | 62                                    | The deck and rail were removed and replaced to meet the new standards.                          |
| 22                 | BKS-10019      | 5     | N of 10 Mile E of<br>Church Hill Blvd                                    | 10 Mile        | 8     | 64                      | 0                                     | The sidewalk approaches were removed and replaced on each end.                                  |
| 26                 | BKS-<br>010034 | 22    | Ten Mile West of<br>Quince Dry                                           | 10 Mile        | 8     | 311                     | 0                                     | Replaced 1 deck board and 3 balusters.                                                          |
| 26                 | BKS-<br>010035 | 21    | Ten Mile East of<br>Pheasant Run                                         | 10 Mile        | 8     | 231                     | 0                                     | Replaced 3 Balusters.                                                                           |
| 17                 | BKS-10004      | 6     | North of 11 Mile West of Beck                                            | 11 Mile        | 8     | 240                     | 0                                     | Replaced deck rails.                                                                            |
| 17                 | BKS-<br>010023 | 23    | North of 11 Mile East<br>of Wixom (ITC<br>Corridor West of Med<br>lodge) | 11 Mile        | 10    | 63                      | 0                                     | Replaced all side rails and top rails.                                                          |
| 17                 | BKS-<br>010026 | 24    | North of 11 Mile East<br>of Wixom (ITC Corridor<br>West of Med lodge)    | 11 Mile        | 14    | 43                      | 0                                     | Replaced 1 deck board and 3 balusters & all side rails and top rails.                           |
| 18                 | BKS-<br>010036 | 31    | 12 Mile West of Wixom<br>Rd (Catholic Central)                           | 12 Mile<br>Rd  | 8     | 218                     | 0                                     | Nothing needed as of study by AECOM.                                                            |
| 35                 | BKS-10011      | 1     | S of 9 Mile E of<br>Roethel Dr                                           | 9 Mile         | 8     | 53                      | 0                                     | Replaced deck, repaired SE pier, installed rip-rap and all side rails.                          |
| 35                 | BKS-10012      | 2     | S of 9 Mile at Fire<br>Station #5                                        | 9 Mile         | 8     | 205                     | 0                                     | Replaced 164 sq.ft Deck & 50 Lf top rail.                                                       |
| 20                 | BKS-10007      | 10    | West side Beck North<br>of Cider Mill                                    | Beck Rd        | 8     | 438                     | 0                                     | 150 ft of boardwalk was removed and replaced.<br>New helicals in this section.                  |
| 29                 | BKS-10013      | 11    | West of Beck North of<br>9 Mile                                          | Beck Rd        | 8     | 430                     | 0                                     | 20 feet of the boardwalk was removed and replaced. New Helicals installed in the 20 ft section. |
| 32                 | BKS-10014      | 20    | West side of Beck<br>South of Bellagio                                   | Beck Rd        | 8     | 218                     | 0                                     | New helicals and full replacement. Tied into the newer section on the south end.                |
| 16                 | BKS-10015      | 9     | Beck Rd South of<br>Central Park                                         | Beck Rd        | 8     | 164                     | 38                                    | No work.                                                                                        |
|                    |                |       |                                                                          |                |       |                         |                                       |                                                                                                 |