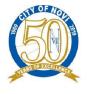

### Rank 3: SEGMENT 18a

Sidewalk north of Twelve Mile from Twelve Oaks to Meadowbroko: 2,613 ft.