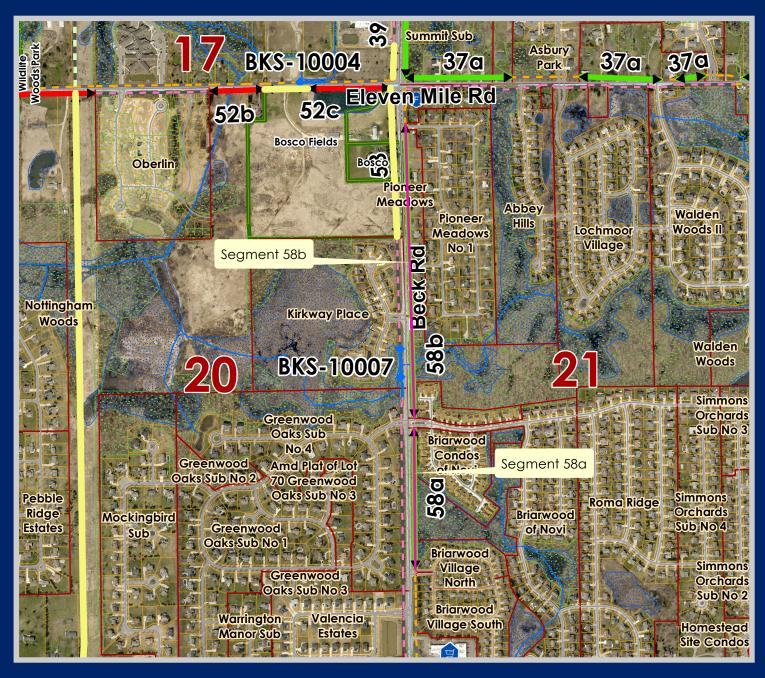

## Rank 15: SEGMENT 18b

Sidewalk north of Twelve Mile from Novi Road to Twelve Oaks: 2,027 ft.

## Rank 17: SEGMENT 82b

Sidewalk west of Haggerty from Pavilion Court Apartments to Nine Mile: 539 ft.