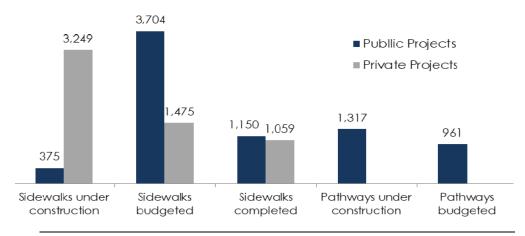

All sidewalk segments that are either scheduled for construction, or are under construction or are approved as part of site plan are identified. Site plans which are at the final stamping set approval phase are selected for this list. These segments are removed from the master list that is rated for rankings. As noted in the 2018-19 year, the City of Novi accounted for a total of 7,507 feet of sidewalks and private developments account for a total of 5,783 feet.

In Table 2.1, segments noted with an asterisk (\*) were originally identified to be completed this year during last year's update. They did not count towards completed segments at that time. However, the construction was not started as planned. These are now identified as scheduled for 2019-20 construction, construction expected to start this fall. City started construction of about 9,989 feet of ITC Trail from Nine Mile to Eleven Mile Road last year, which is still under construction to be completed this year. It was counted towards completed segments in last year's update.

Since the inception of this process, the City alone has built approximately 20 miles of non-motorized network. This does not include the construction by Private Developers. A total of 37.5 miles are to be built to achieve a complete non-motorized connectivity within the City. As of 2019, the City's existing non-motorized network includes about 32 miles of major pathways, 10 miles multi-use pathways and 50 miles of sidewalks along Major roadways.