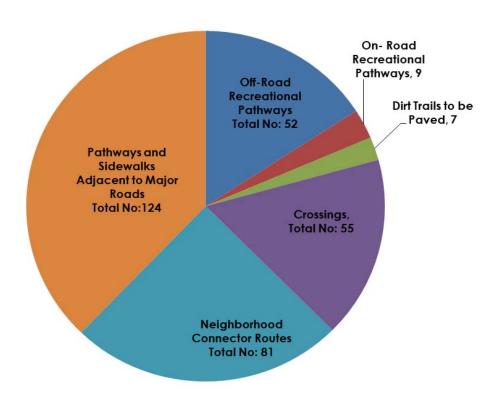

| TABLE 4.1: Summary of the Proposed Non-Motorized Improvements as of 2019 |                                |                 |              |  |  |  |  |  |  |  |  |  |  |
|--------------------------------------------------------------------------|--------------------------------|-----------------|--------------|--|--|--|--|--|--|--|--|--|--|
| Туре                                                                     | # of<br>Segments/<br>Crossings | Length<br>(mi.) | Length (ft.) |  |  |  |  |  |  |  |  |  |  |
| Off-Road Recreational Pathways                                           | 52                             | 20              | 106,974      |  |  |  |  |  |  |  |  |  |  |
| On- Road Recreational Pathways                                           | 9                              | 5.2             | 27,746       |  |  |  |  |  |  |  |  |  |  |
| Dirt Trails to be Paved                                                  | 7                              | 2.3             | 12,086       |  |  |  |  |  |  |  |  |  |  |
| Crossings                                                                | 55                             |                 |              |  |  |  |  |  |  |  |  |  |  |
| Neighborhood Connector Routes                                            | 81                             | 37.9            | 200,023      |  |  |  |  |  |  |  |  |  |  |
| Pathways And Sidewalks Adjacent To<br>Major Roads                        | 124                            | 42.6            | 224,745      |  |  |  |  |  |  |  |  |  |  |