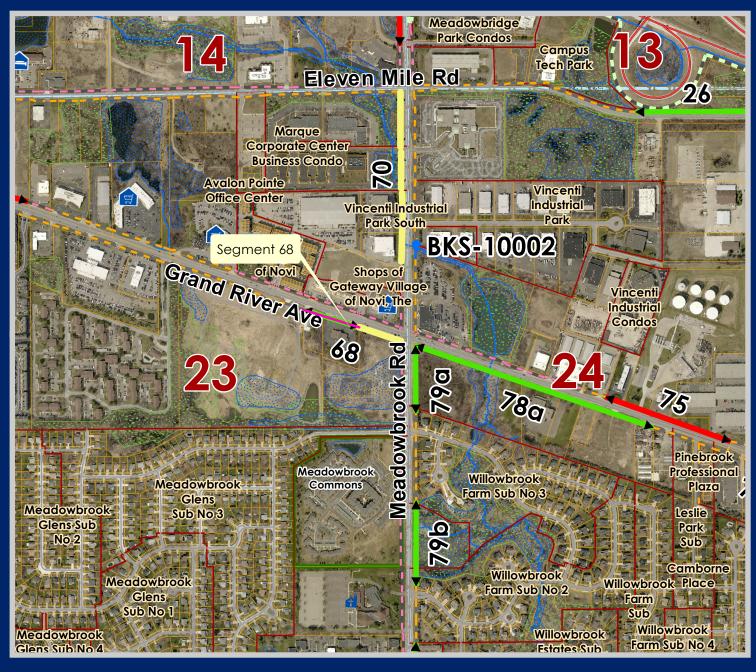

### Rank 2: SEGMENT 81a

Pathway south of Ten Mile from Meadowbrook Road to Willowbrook Estates: 2,529 ft.

### Rank 3: SEGMENT 18a

Sidewalk north of Twelve Mile from Twelve Oaks to Meadowbroko: 2,613 ft.

### Rank 4: SEGMENT 81b

Sidewalk north of from Willowbrook to Haggerty: 2,634 ft.

### Rank 5: SEGMENT 90 (CIP 23-24)

Pathway south of Ten Mile from Maly Dental to Novi Ridge Apartments: 2,122 ft.

### Rank 6: SEGMENT 38 (CIP 23-24)

Sidewalk east of Beck from Grand River to Eleven Mile: 2,234 ft.

### Rank 7: SEGMENT 99a (CIP 23-24)

Pathway south of Ten Mile from Wixom to 400' E of Lynwood: 2,739 ft.

### Rank 8: SEGMENT 93b (CIP 23-24)

Sidewalk north of Nine Mile from Plaisance to Taft: 619 ft.

### Rank 9: SEGMENT 66 (CIP 20-21)

Pathway south of Grand River from Sixth Gate to Main Street: 293 ft.

### Rank 10: SEGMENT 93a (CIP 23-24)

Sidewalk north of Nine Mile from Novi to Plaisance: 1,122 ft.

### Rank 11: SEGMENT 68

Pathway south of Grand River frm Funeral Home to Meadowbrook: 457 ft.

## Rank 12: SEGMENT 58a & 58b

Sidewalk east of Beck from Ashley to Sierra: 1,228 ft.(58a) & 2,553 ft.(58b)

# Rank 14: SEGMENT 84a (CIP 23-24)

Sidewalk east of Meadowbrook from Twelve Mile to Chattman: 2,323 ft.