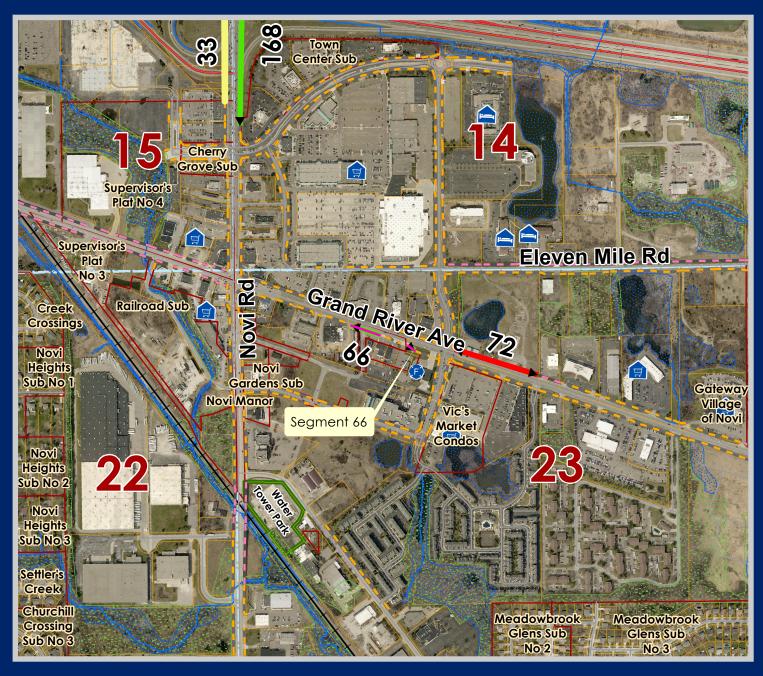

## Rank 19: SEGMENT 72

Pathway north of Grand River from Town Center to Amstaff Building: 677 ft.

#### **LEGEND**

- **≠** Future Pathway Major
- ◆ Future Sidewalk Major
- **▼** Future Pathway Multi-Use
- Under Construction or Scheduled for 2019-20
- Existing Major Pathway
- Existing Pathway Multi-Use
- ---- Existing Major Sidewalk
- ◆ Boardwalks
- Dodrawaik
- Developments
- Wetlands
- **Woodlands**
- Civic Center

- Fire Station
- H Hospital
- Library
- A Places of Worship
- Places of Worship-Hindu
- School
- Shopping Major
- Shopping Plaza
- ⚠ Hotels

Map Author: Sri Ravali Komaragiri | Date: August 15, 2019

#### City of Novi

Dept. of Community Development City Hall / Civic Center 45175 W Ten Mile Rd Novi, MI 48375 cityofnovi.org