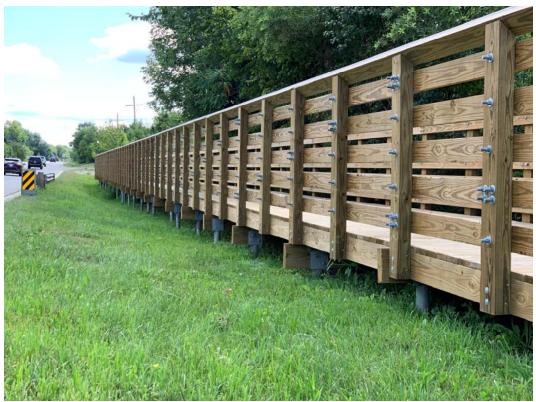

Longest Boardwalk in Novi, approximately 1,975 feet long (nearly four tenths of a mile)

| TABLE              | 2.4: Existin   | g Boa | rdwalks Inventory                                                        |                |       |                         |                                       |                                                                                                 |
|--------------------|----------------|-------|--------------------------------------------------------------------------|----------------|-------|-------------------------|---------------------------------------|-------------------------------------------------------------------------------------------------|
| Secti<br>on<br>No. | Asset ID       | #     | Location                                                                 | Street<br>Name | Width | Length in feet (Approx. | Adjac<br>ent<br>Future<br>Segm<br>ent | Status (as of 5/10/19)                                                                          |
| 27                 | BKS-10008      | 3     | S side 10 W Whitehall<br>Senior Center                                   | 10 Mile        | 8     | 510                     | 0                                     | The deck and rail were removed and replaced. The superstructure was reinforced.                 |
| 22                 | BKS-10009      | 4     | N of 10 Mile W of Novi                                                   | 10 Mile        | 8     | 158                     | 62                                    | The deck and rail were removed and replaced to meet the new standards.                          |
| 22                 | BKS-10019      | 5     | N of 10 Mile E of<br>Church Hill Blvd                                    | 10 Mile        | 8     | 64                      | 0                                     | The sidewalk approaches were removed and replaced on each end.                                  |
| 26                 | BKS-<br>010034 | 22    | Ten Mile West of<br>Quince Dry                                           | 10 Mile        | 8     | 311                     | 0                                     | Replaced 1 deck board and 3 balusters.                                                          |
| 26                 | BKS-<br>010035 | 21    | Ten Mile East of<br>Pheasant Run                                         | 10 Mile        | 8     | 231                     | 0                                     | Replaced 3 Balusters.                                                                           |
| 17                 | BKS-10004      | 6     | North of 11 Mile West of Beck                                            | 11 Mile        | 8     | 240                     | 0                                     | Replaced deck rails.                                                                            |
| 17                 | BKS-<br>010023 | 23    | North of 11 Mile East<br>of Wixom (ITC<br>Corridor West of Med<br>lodge) | 11 Mile        | 10    | 63                      | 0                                     | Replaced all side rails and top rails.                                                          |
| 17                 | BKS-<br>010026 | 24    | North of 11 Mile East<br>of Wixom (ITC Corridor<br>West of Med lodge)    | 11 Mile        | 14    | 43                      | 0                                     | Replaced 1 deck board and 3 balusters & all side rails and top rails.                           |
| 18                 | BKS-<br>010036 | 31    | 12 Mile West of Wixom<br>Rd (Catholic Central)                           | 12 Mile<br>Rd  | 8     | 218                     | 0                                     | Nothing needed as of study by AECOM.                                                            |
| 35                 | BKS-10011      | 1     | S of 9 Mile E of<br>Roethel Dr                                           | 9 Mile         | 8     | 53                      | 0                                     | Replaced deck, repaired SE pier, installed rip-rap and all side rails.                          |
| 35                 | BKS-10012      | 2     | S of 9 Mile at Fire<br>Station #5                                        | 9 Mile         | 8     | 205                     | 0                                     | Replaced 164 sq.ft Deck & 50 Lf top rail.                                                       |
| 20                 | BKS-10007      | 10    | West side Beck North<br>of Cider Mill                                    | Beck Rd        | 8     | 438                     | 0                                     | 150 ft of boardwalk was removed and replaced.<br>New helicals in this section.                  |
| 29                 | BKS-10013      | 11    | West of Beck North of<br>9 Mile                                          | Beck Rd        | 8     | 430                     | 0                                     | 20 feet of the boardwalk was removed and replaced. New Helicals installed in the 20 ft section. |
| 32                 | BKS-10014      | 20    | West side of Beck<br>South of Bellagio                                   | Beck Rd        | 8     | 218                     | 0                                     | New helicals and full replacement. Tied into the newer section on the south end.                |
| 16                 | BKS-10015      | 9     | Beck Rd South of<br>Central Park                                         | Beck Rd        | 8     | 164                     | 38                                    | No work.                                                                                        |
|                    |                |       |                                                                          |                |       |                         |                                       |                                                                                                 |

West side of Beck South of Bellagio: New helicals and full replacement

ITC Trail and Boardwalk