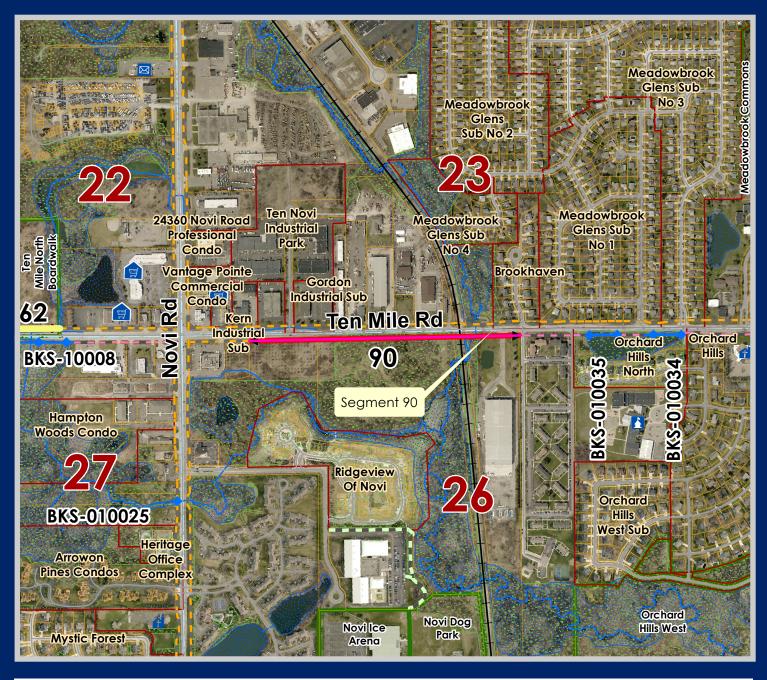

### Rank 5: SEGMENT 90 (CIP 23-24)

Pathway south of Ten Mile from Maly Dental to Novi Ridge Apartments: 2,122 ft.

### **LEGEND**

- Future Pathway Major
- ◆ Future Sidewalk Major
- Future Pathway Multi-Use
- Under Construction or Scheduled for 2019-20
- Existing Major Pathway
- Existing Pathway Multi-Use
- Existing Major Sidewalk
- **Boardwalks**
- **Developments**
- Wetlands
- Woodlands
- Civic Center

- Fire Station
- Hospital
- Library
- Post Office
- Places of Worship
- Places of Worship-Hindu
- School
- Shopping Major
- Shopping Plaza
- Hotels

Map Author: Sri Ravali Komaragiri | Date: August 15, 2019

### City of Novi

Dept. of Community Development . City Hall / Civic Center 45175 W Ten Mile Rd Novi, MI 48375 cityofnovi.org