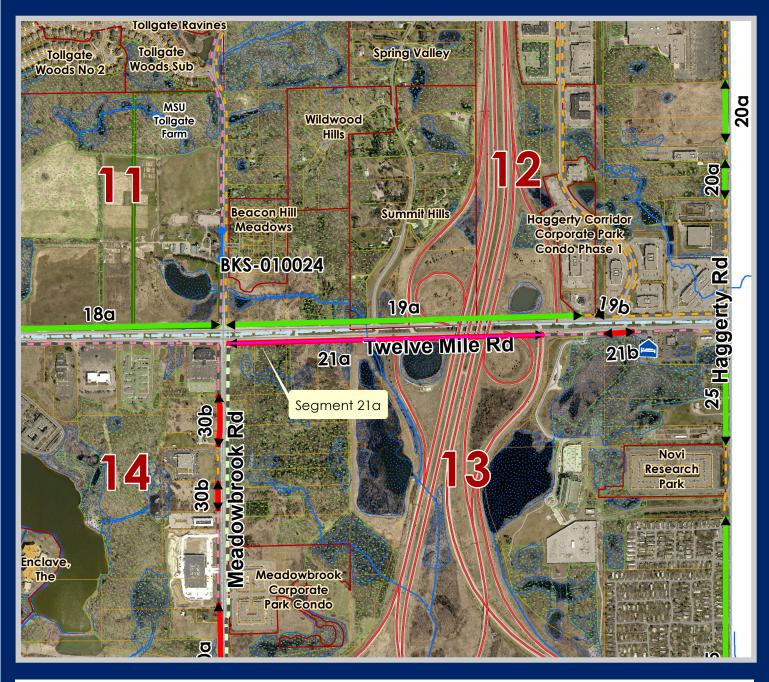

## Rank 21a: SEGMENT 21a

Pathway south of Twelve Mile from Meadowbrook to Energy Way: 3,451 ft.