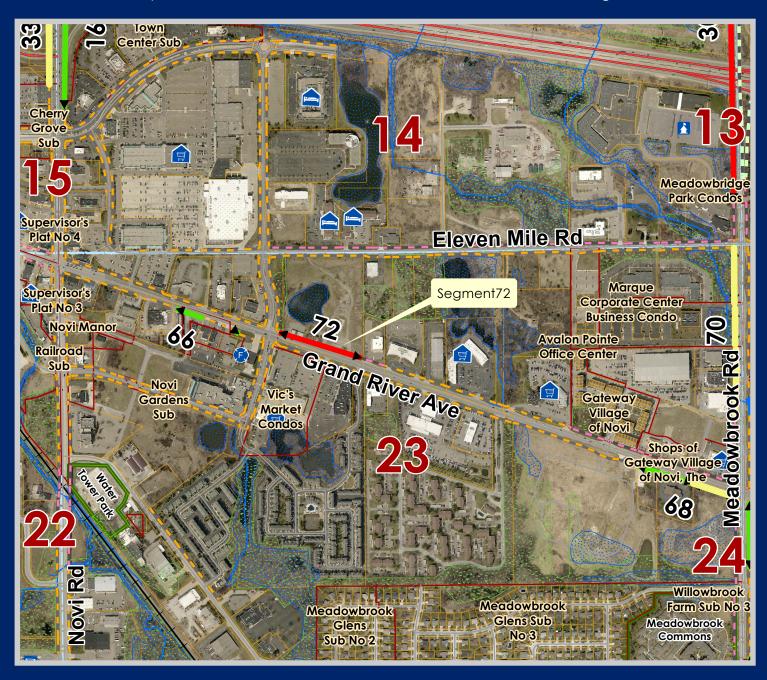

### Rank 9: SEGMENT 66 (CIP 20-21)

Pathway south of Grand River from Sixth Gate to Main Street: 293 ft.

### LEGEND

- Future Pathway Major
- ◆ Future Sidewalk Major
- **▼** Future Pathway Multi-Use
- Under Construction or Scheduled for 2019-20
- Existing Major Pathway
- Existing Pathway Multi-Use
- ---- Existing Major Sidewalk
- ◆ Boardwalks

- Wetlands
- **Woodlands**
- Civic Center

- Fire Station
- H Hospital
- **Library**
- Places of Worship
- Places of Worship-Hindu
- ↑ School
- Shopping Major
- Shopping Plaza
- A Hotels

Map Author: Sri Ravali Komaragiri | Date: August 15, 2019

### City of Novi

Dept. of Community Development City Hall / Civic Center 45175 W Ten Mile Rd Novi, MI 48375 cityofnovi.org

## Rank 19: SEGMENT 72

Pathway north of Grand River from Town Center to Amstaff Building: 677 ft.

#### **LEGEND**

- **≠** Future Pathway Major
- ◆ Future Sidewalk Major
- **▼** Future Pathway Multi-Use
- Under Construction or Scheduled for 2019-20
- Existing Major Pathway
- Existing Pathway Multi-Use
- ---- Existing Major Sidewalk
- ◆ Boardwalks
- Dodrawaik
- Developments
- Wetlands
- **Woodlands**
- Civic Center

- Fire Station
- H Hospital
- Library
- A Places of Worship
- Places of Worship-Hindu
- School
- Shopping Major
- Shopping Plaza
- ⚠ Hotels

Map Author: Sri Ravali Komaragiri | Date: August 15, 2019

#### City of Novi

Dept. of Community Development City Hall / Civic Center 45175 W Ten Mile Rd Novi, MI 48375 cityofnovi.org