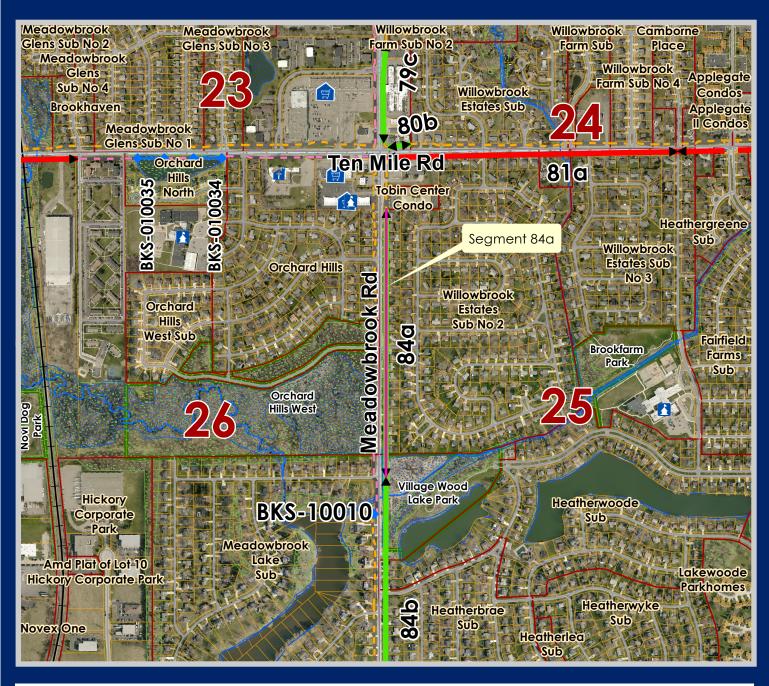

# Rank 14: SEGMENT 84a (CIP 23-24)

Sidewalk east of Meadowbrook from Twelve Mile to Chattman: 2,323 ft.

#### **LEGEND**

- **←** Future Pathway Major
- ◆ Future Sidewalk Major
- Future Pathway Multi-Use
- Under Construction or Scheduled for 2019-20
- Existing Major Pathway
- Existing Pathway Multi-Use
- Existing Major Sidewalk
- Boardwalks
- Developments
- Wetlands
- Woodlands
- Civic Center

- Fire Station
- H Hospital
- **Library**
- A Places of Worship
- Places of Worship-Hindu
- School
- Shopping Major
- Shopping Plaza
- Hotels

Map Author: Sri Ravali Komaragiri | Date: August 15, 2019

#### City of Novi

Dept. of Community Development City Hall / Civic Center 45175 W Ten Mile Rd Novi, MI 48375 cityofnovi.org