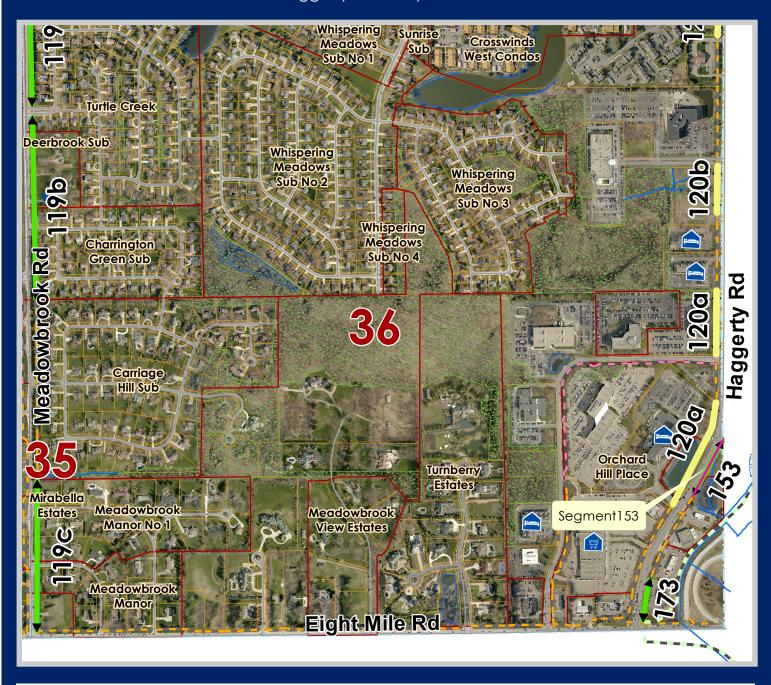

## Rank 18: SEGMENT 153

Sidewalk east of Haggerty from City limits to Taco Bell: 501 ft.

#### **LEGEND**

- **▼** Future Pathway Major
- ◆ Future Sidewalk Major
- Future Pathway Multi-Use
- Under Construction or Scheduled for 2019-20
- Existing Major Pathway
- Existing Pathway Multi-Use
- ---- Existing Major Sidewalk
- **→** Boardwalks

- Developments
- Wetlands
- **Woodlands**
- Civic Center

- Fire Station
- H Hospital
- **Library**
- Places of Worship
- Places of Worship-Hindu
- School
- Shopping Major
- Shopping Plaza
- Hotels

Map Author: Sri Ravali Komaragiri | Date: August 15, 2019

### City of Novi

Dept. of Community Development City Hall / Civic Center 45175 W Ten Mile Rd Novi, MI 48375 cityofnovi.org

## Rank 19: SEGMENT 72

Pathway north of Grand River from Town Center to Amstaff Building: 677 ft.