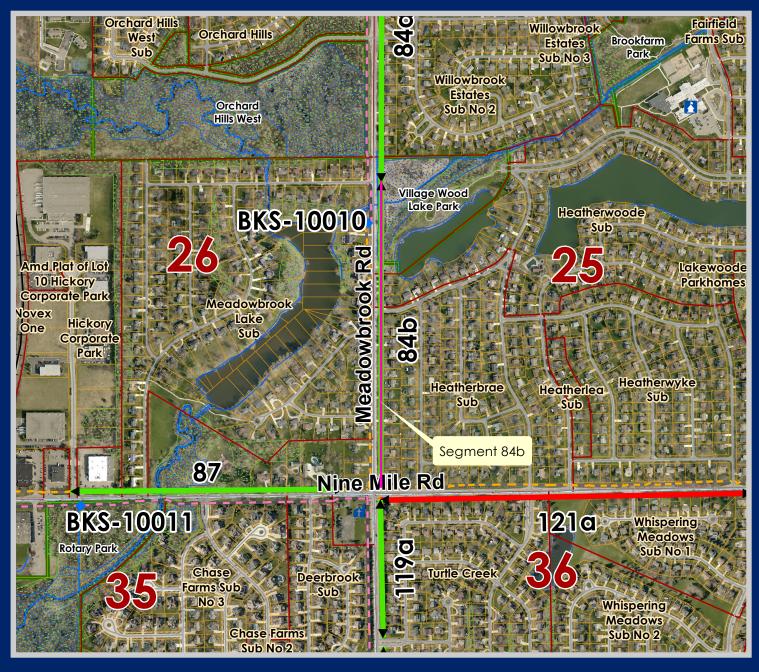

# Rank 15: SEGMENT 84b (CIP 23-24)

Sidewalk east of Meadowbrook from Nine Mile to Chattman: 2,380 ft.

### LEGEND

◆ Future Sidewalk Major

Future Pathway Multi-Use

Under Construction or Scheduled for 2019-20

Existing Major Pathway

Existing Pathway Multi-Use

Existing Major Sidewalk

**Boardwalks** 

**Developments** 

Wetlands

**Woodlands** 

Civic Center

Hospital

Library

Post Office

Places of Worship

Places of Worship-Hindu

School

Shopping - Major

Shopping Plaza

Hotels

Map Author: Sri Ravali Komaragiri | Date: August 15, 2019

#### City of Novi

Dept. of Community Development . City Hall / Civic Center 45175 W Ten Mile Rd Novi, MI 48375 cityofnovi.org