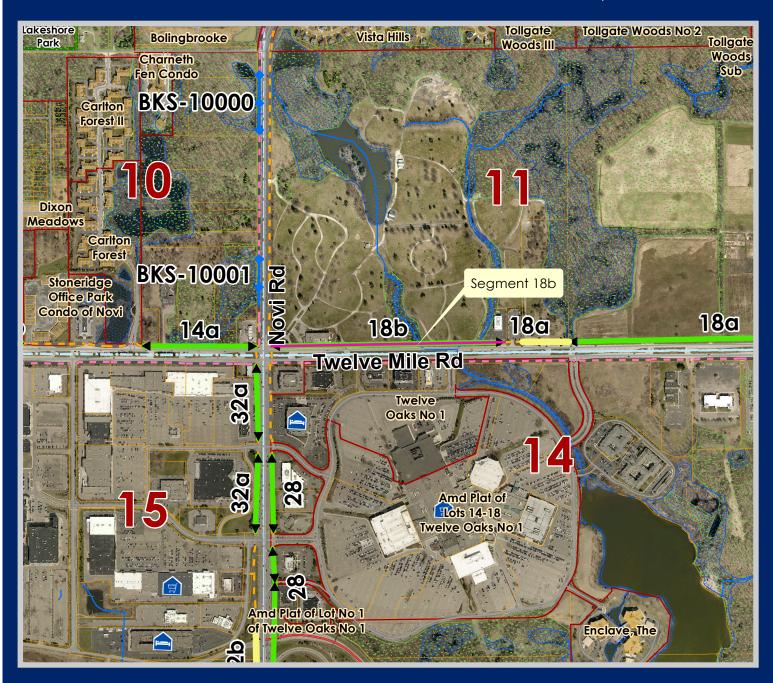

### Rank 3: SEGMENT 18a

Sidewalk north of Twelve Mile from Twelve Oaks to Meadowbroko: 2,613 ft.

### **LEGEND**

- **≠** Future Pathway Major
- ◆ Future Sidewalk Major
- **▼** Future Pathway Multi-Use
- Under Construction or Scheduled for 2019-20
- Existing Major Pathway
- Existing Pathway Multi-Use
- ---- Existing Major Sidewalk
- ◆ Boardwalks

- Wetlands
- Woodlands
- Civic Center

- H Hospital
- Library
- A Places of Worship
- Places of Worship-Hindu
- School
- Shopping Major
- Shopping Plaza
- Hotels

Map Author: Sri Ravali Komaragiri | Date: August 15, 2019

### City of Novi

Dept. of Community Development City Hall / Civic Center 45175 W Ten Mile Rd Novi, MI 48375 cityofnovi.org

## Rank 15: SEGMENT 18b

Sidewalk north of Twelve Mile from Novi Road to Twelve Oaks: 2,027 ft.

#### LEGEND

- Future Pathway Major
- ◆ Future Sidewalk Major
- Future Pathway Multi-Use
- Under Construction or Scheduled for 2019-20
- Existing Major Pathway
- Existing Pathway Multi-Use
- Existing Major Sidewalk
- **Boardwalks**

- Wetlands
- Woodlands
- Civic Center

- Fire Station
- Hospital
- Library
- Post Office
- Places of Worship
- Places of Worship-Hindu
- School
- Shopping Major
- Shopping Plaza

Hotels