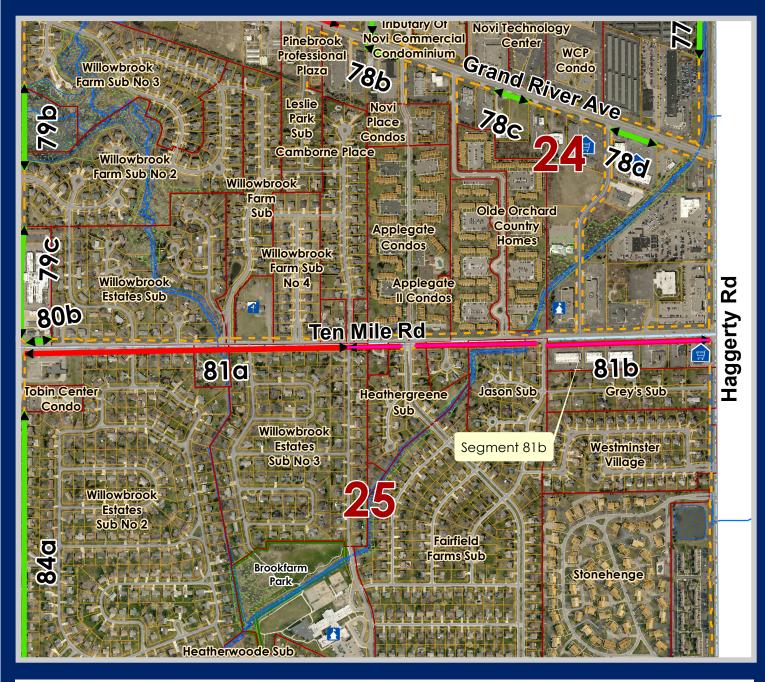

### Rank 4: SEGMENT 81b

Sidewalk north of from Willowbrook to Haggerty: 2,634 ft.

### **LEGEND**

Future Pathway Major

◆ Future Sidewalk Major

Future Pathway Multi-Use

Under Construction or Scheduled for 2019-20

Existing Major Pathway

Existing Pathway Multi-Use

Existing Major Sidewalk

**Boardwalks** 

**Developments** 

Wetlands

Woodlands

Civic Center

Fire Station

Hospital

Library

Post Office

Places of Worship

Places of Worship-Hindu

School

Shopping - Major

Shopping Plaza Hotels

### City of Novi

Dept. of Community Development City Hall / Civic Center 45175 W Ten Mile Rd Novi, MI 48375 cityofnovi.org