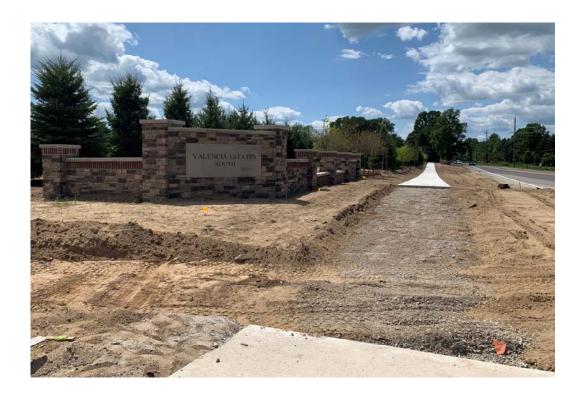

Figure 2.1: 2018-2019 Non-Motorized Improvements Current Update

| Segment<br>Item # | Secti<br>on # | Туре     | Side of<br>Street/<br>Other | Location                         | From                                   | То                         | Length<br>(ft.)       | Notes                 |
|-------------------|---------------|----------|-----------------------------|----------------------------------|----------------------------------------|----------------------------|-----------------------|-----------------------|
| City Projects     | 5             |          |                             |                                  |                                        |                            |                       |                       |
| 39*               | 17            | S        | West                        | Beck Road                        | City Project                           |                            | 363                   | Budgeted              |
| 43*               | 18            | S        | West                        | Wixom Road                       | City Project                           |                            | 644                   | Budgeted              |
| 45                | 18            | S        | South                       | Twelve Mile<br>Road              | Northwest Nei<br>project)              | ghborhood Park (Parks      | 332                   | Budgeted              |
| 52c (part)        | 20            | S        | South                       | Eleven Mile                      | Bosco Park (C                          | ity Project)               | 375                   | Under<br>Construction |
| 53*               | 20            | S        | West                        | Beck Road                        | Bosco Park (C                          | ity Project)               | 1150                  | Completed             |
| 102b (part)       | 30            | Р        | North                       | Nine Mie                         | ITC Pathway                            |                            | 487                   | Under<br>Construction |
| 98b               | 30            | Р        | North                       | Nine Mie                         | ITC Pathway                            |                            | 830                   | Under<br>Construction |
| 120A*             | 36            | S        | West                        | Haggerty                         | City Project (E                        | ight Mile to Orchard Hill) | 1390                  | Budgeted              |
| 120B*             | 36            | S        | West                        | Haggerty                         | City Project (C                        | 375                        | Budgeted              |                       |
| 120c*             | 36            | S        | West                        | Haggerty                         | City Project (High Point to Nine Mile) |                            | 600                   | Budgeted              |
| 32b **            | 15            | S        | west                        | Novi Rd.                         | I-96 south side                        |                            | 723                   | Tentative             |
| 33 **             | 15            | S        | west                        | Novi Rd.                         | Crescent                               |                            | 840                   | Tentative             |
| 70                | 23            | Р        | West                        | Meadowbrook                      | City Project (b<br>and Eleven Mi       | etween Grand River<br>le)  | 961                   | Budgeted              |
|                   |               |          |                             | 2018                             | -19 City of Novi                       | Total (excludes tentative) | 7,507                 |                       |
| Private Deve      | elopmen       | t Projec | ts                          |                                  |                                        |                            |                       |                       |
| la (part)         | 1             | S        | South                       | Fourteen Mile Berkshire E-Supply |                                        | 637                        | Under<br>Construction |                       |
| 2a (part)         | 1             | S        | West                        | Haggerty                         | Berkshire E-Sup                        | pply                       | 808                   | Under<br>Construction |
| 1a (part)         | 1             | S        | South                       | Fourteen Mile                    | Speedway                               |                            | 134                   | Budgeted              |
| 2a (part)         | 1             | S        | West                        | Haggerty                         | Speedway                               |                            | 111                   | Budgeted              |
| 18a (part)        | 11            | S        | north                       | Twelve Mile                      | Novi Senior Liv                        | ing                        | 322                   | Under<br>Construction |
| 20                | 12            | S        | West                        | Haggerty Road                    | Hillside Office                        | Park                       | 451                   | Under<br>Construction |
| 62                | 22            | S        | North                       | Ten Mile                         | Emerson Park                           | off-site boardwalk         | 383                   | Budgeted              |
| 68                | 23            | S        | South                       | Grand River                      | Jaguar                                 |                            | 345                   | Budgeted              |
| 77 (part)         | 24            | S        | West                        | Haggerty Road                    | Regency Lot 7                          | ,                          | 1031                  | Under<br>Construction |
| 88 (part)         | 26            | S        | North                       | Nine Mile                        | Woodbridge F                           | ark                        | 502                   | Budgeted              |
| 99b               | 29            | S        | South                       | Ten Mile                         | Valencia Estat                         |                            | 1059                  | Completed             |

<sup>\*</sup> Segments noted budgeted for 2018-19 construction in last year's update.

\*\* Segments that are under planning phase. Budget is subject to City Council's approval.

Segment 99b: Sidewalks built by Private Developers along Ten Mile Road