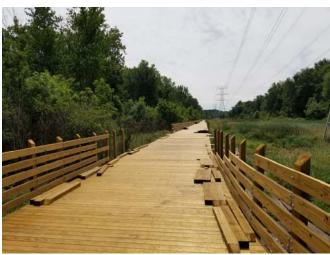

### **BOARDWALKS**

The City of Novi has a considerable amount of regulated wetlands throughout the City. One of our Master Plan goals is to protect and maintain the City's woodlands, wetlands, water features and open space. Our ordinance encourages minimal to no impact to regulated features. Thus, boardwalks play a major role in maintaining the pedestrian connectivity through the regulated wetlands. We have a total of thirty four boardwalks through the City as listed in Table 2.4. Of them, three numbers 4, 9, 34 are not connecting sidewalks one side, and two boardwalks #35 and #27 sidewalks ends. It costs about 27 - 35 dollars per square foot to install a linear foot of boardwalk

Longest Boardwalk in Novi, approximately 1,975 feet long (nearly four tenths of a mile)

| TABLE              | 2.4: Existin   | g Boa | rdwalks Inventory                                                        |                |       |                         |                                       |                                                                                                 |
|--------------------|----------------|-------|--------------------------------------------------------------------------|----------------|-------|-------------------------|---------------------------------------|-------------------------------------------------------------------------------------------------|
| Secti<br>on<br>No. | Asset ID       | #     | Location                                                                 | Street<br>Name | Width | Length in feet (Approx. | Adjac<br>ent<br>Future<br>Segm<br>ent | Status (as of 5/10/19)                                                                          |
| 27                 | BKS-10008      | 3     | S side 10 W Whitehall<br>Senior Center                                   | 10 Mile        | 8     | 510                     | 0                                     | The deck and rail were removed and replaced. The superstructure was reinforced.                 |
| 22                 | BKS-10009      | 4     | N of 10 Mile W of Novi                                                   | 10 Mile        | 8     | 158                     | 62                                    | The deck and rail were removed and replaced to meet the new standards.                          |
| 22                 | BKS-10019      | 5     | N of 10 Mile E of<br>Church Hill Blvd                                    | 10 Mile        | 8     | 64                      | 0                                     | The sidewalk approaches were removed and replaced on each end.                                  |
| 26                 | BKS-<br>010034 | 22    | Ten Mile West of<br>Quince Dry                                           | 10 Mile        | 8     | 311                     | 0                                     | Replaced 1 deck board and 3 balusters.                                                          |
| 26                 | BKS-<br>010035 | 21    | Ten Mile East of<br>Pheasant Run                                         | 10 Mile        | 8     | 231                     | 0                                     | Replaced 3 Balusters.                                                                           |
| 17                 | BKS-10004      | 6     | North of 11 Mile West of Beck                                            | 11 Mile        | 8     | 240                     | 0                                     | Replaced deck rails.                                                                            |
| 17                 | BKS-<br>010023 | 23    | North of 11 Mile East<br>of Wixom (ITC<br>Corridor West of Med<br>lodge) | 11 Mile        | 10    | 63                      | 0                                     | Replaced all side rails and top rails.                                                          |
| 17                 | BKS-<br>010026 | 24    | North of 11 Mile East<br>of Wixom (ITC Corridor<br>West of Med lodge)    | 11 Mile        | 14    | 43                      | 0                                     | Replaced 1 deck board and 3 balusters & all side rails and top rails.                           |
| 18                 | BKS-<br>010036 | 31    | 12 Mile West of Wixom<br>Rd (Catholic Central)                           | 12 Mile<br>Rd  | 8     | 218                     | 0                                     | Nothing needed as of study by AECOM.                                                            |
| 35                 | BKS-10011      | 1     | S of 9 Mile E of<br>Roethel Dr                                           | 9 Mile         | 8     | 53                      | 0                                     | Replaced deck, repaired SE pier, installed rip-rap and all side rails.                          |
| 35                 | BKS-10012      | 2     | S of 9 Mile at Fire<br>Station #5                                        | 9 Mile         | 8     | 205                     | 0                                     | Replaced 164 sq.ft Deck & 50 Lf top rail.                                                       |
| 20                 | BKS-10007      | 10    | West side Beck North<br>of Cider Mill                                    | Beck Rd        | 8     | 438                     | 0                                     | 150 ft of boardwalk was removed and replaced.<br>New helicals in this section.                  |
| 29                 | BKS-10013      | 11    | West of Beck North of<br>9 Mile                                          | Beck Rd        | 8     | 430                     | 0                                     | 20 feet of the boardwalk was removed and replaced. New Helicals installed in the 20 ft section. |
| 32                 | BKS-10014      | 20    | West side of Beck<br>South of Bellagio                                   | Beck Rd        | 8     | 218                     | 0                                     | New helicals and full replacement. Tied into the newer section on the south end.                |
| 16                 | BKS-10015      | 9     | Beck Rd South of<br>Central Park                                         | Beck Rd        | 8     | 164                     | 38                                    | No work.                                                                                        |
|                    |                |       |                                                                          |                |       |                         |                                       |                                                                                                 |

West side of Beck South of Bellagio: New helicals and full replacement

ITC Trail and Boardwalk