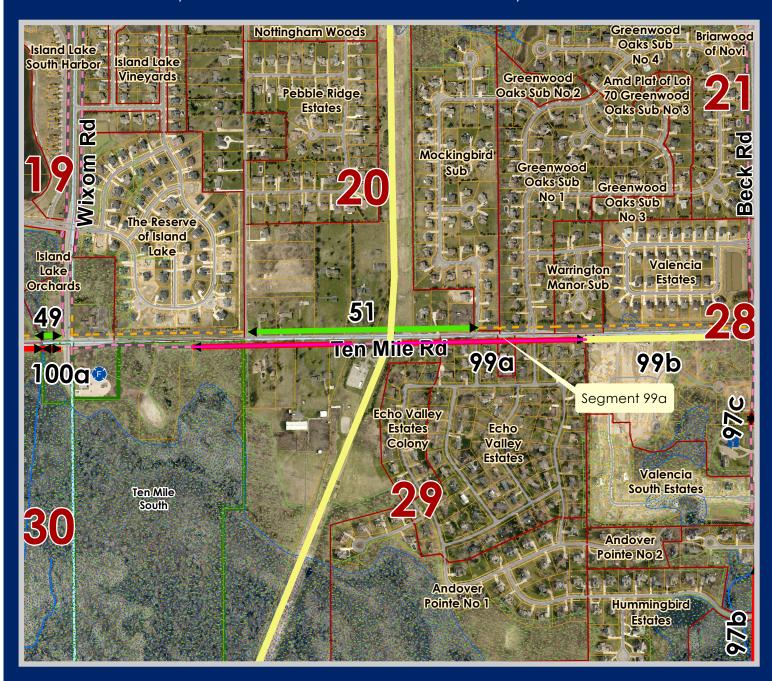

### Rank 7: SEGMENT 99a (CIP 23-24)

Pathway south of Ten Mile from Wixom to 400' E of Lynwood: 2,739 ft.

### **LEGEND**

◆ Future Sidewalk Major

Future Pathway Multi-Use

Under Construction or Scheduled for 2019-20

Existing Major Pathway

Existing Pathway Multi-Use

Existing Major Sidewalk

**Boardwalks** 

**Developments** 

Wetlands

Woodlands

Civic Center

Hospital

Library

Post Office

Places of Worship

Places of Worship-Hindu

School

Shopping - Major

Shopping Plaza

Hotels

### City of Novi

Dept. of Community Development City Hall / Civic Center 45175 W Ten Mile Rd Novi, MI 48375 cityofnovi.org